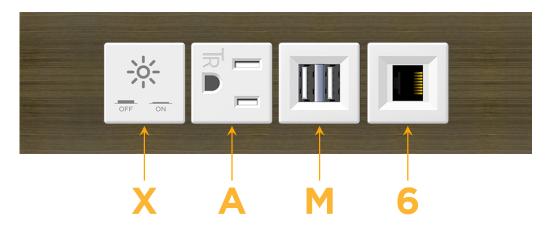

## **Module/Port Options:**

- **Tamper Resistant AC Receptacle**
- USB-A & USB-C (20W)
- Double USB-A (Fast Charging Ports 18W)
- **HDMI**
- CAT 6
- 12 RJ 12
- X Switched AC
- 3-Way Switch (Low Voltage)
- V USB-C (45W High Speed Charging Port)
- USB-C (25W High Speed Charging Port)
- R Switched AC (Rocker Switch)
- D Dimmer Switch

## **Modules/Ports:**

- Switched AC
- **Tamper Resistant AC Receptacle**
- Double USB-A (Fast Charging Ports 18W)
- CAT 6