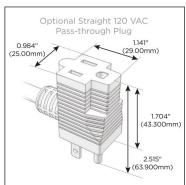

## Plug:

Supplied with Low Profile Flat 45° Angle 120 VAC

Optional Standard Straight 120 VAC Plug

Optional Straight 120 VAC Pass-through Plug

- CLEAN, COMPACT DESIGN
- **STREAMLINED**
- LOW PROFILE
- SIDE-EXITING CORDS
- **PLUG & PLAY**
- 6' AC CORD & PLUG (FLAT PLUG STANDARD)
- **CUSTOMIZABLE CONFIGURATIONS AND FINISHES**
- **UL LISTED FOR MOUNTING IN FURNITURE**
- 15A