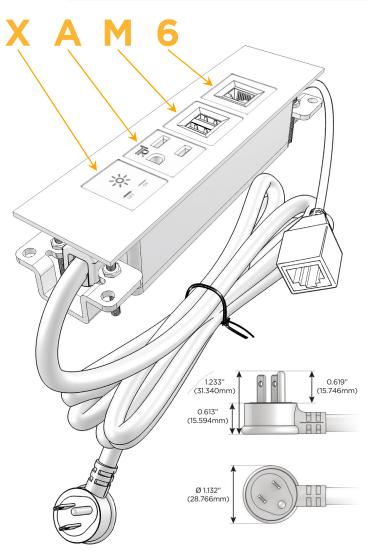

## Plug:

Supplied with Low Profile Flat 45° Angle 120 VAC

Optional Standard Straight 120 VAC Plug

Optional Straight 120 VAC Pass-through Plug

- CLEAN, COMPACT DESIGN
- **STREAMLINED**
- LOW PROFILE
- SIDE-EXITING CORDS
- **PLUG & PLAY**
- 6' AC CORD & PLUG (FLAT PLUG STANDARD)
- **CUSTOMIZABLE CONFIGURATIONS AND FINISHES**
- **UL LISTED FOR MOUNTING IN FURNITURE**
- 15A

## **Modules/Ports:**

- Switched AC
- **Tamper Resistant AC Receptacle**
- Double USB-A (Fast Charging Ports 18W)
- CAT 6