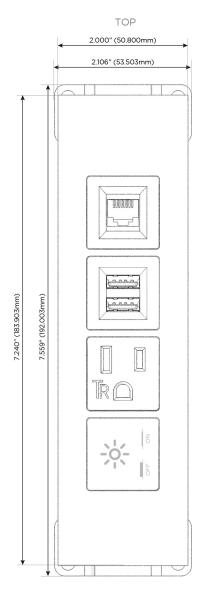

## **Module/Port Options:**

- **Tamper Resistant AC Receptacle**
- USB-A & USB-C (20W)
- Double USB-A (Fast Charging Ports 18W)
- **HDMI**
- CAT 6
- 12 RJ 12
- X Switched AC
- 3-Way Switch (Low Voltage)
- V USB-C (45W High Speed Charging Port)
- USB-C (25W High Speed Charging Port)
- R Switched AC (Rocker Switch)
- D Dimmer Switch

## **Modules/Ports:**

- Switched AC
- **Tamper Resistant AC Receptacle**
- Double USB-A (Fast Charging Ports 18W)
- CAT 6