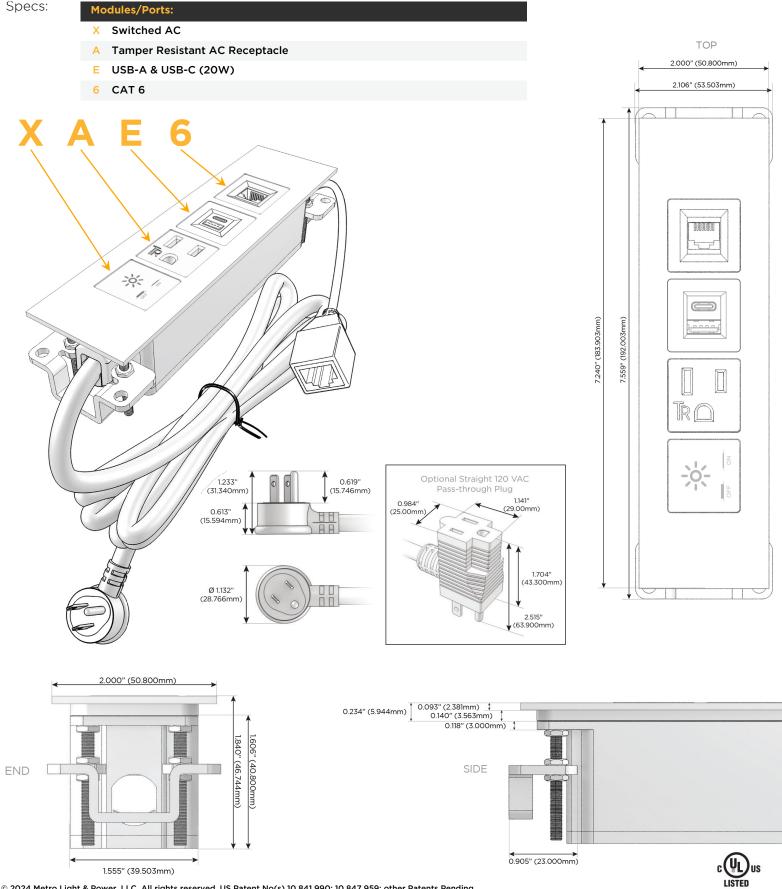

#### Module/Port Options:

- **Tamper Resistant AC Receptacle** Α
- USB-A & USB-C (20W) Е
- Double USB-A (Fast Charging Ports 18W) Μ
- HDMI H.
- CAT 6 6
- 12 RJ 12
- X Switched AC
- 3-Way Switch (Low Voltage) Y
- V USB-C (45W High Speed Charging Port)
- S USB-C (25W High Speed Charging Port)
- R Switched AC (Rocker Switch)
- D **Dimmer Switch**

#### Plug:

Supplied with Low Profile Flat 45° Angle 120 VAC Plug

- **Optional Standard Straight 120 VAC Plug**
- Optional Straight 120 VAC Pass-through Plug

- CLEAN, COMPACT DESIGN
- STREAMLINED
- LOW PROFILE
- SIDE-EXITING CORDS
- **PLUG & PLAY**
- 6' AC CORD & PLUG (FLAT PLUG STANDARD)
- CUSTOMIZABLE CONFIGURATIONS AND FINISHES
- UL LISTED FOR MOUNTING IN FURNITURE
- 15A