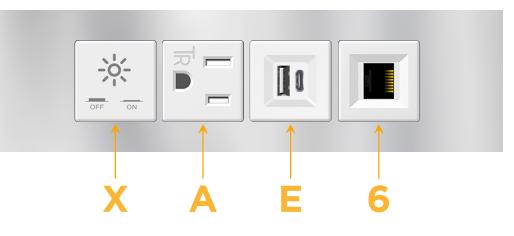

#### Module/Port Options:

- **Tamper Resistant AC Receptacle** Α
- USB-A & USB-C (20W) Е
- Double USB-A (Fast Charging Ports 18W) Μ
- HDMI H.
- CAT 6 6
- 12 RJ 12
- X Switched AC
- 3-Way Switch (Low Voltage) Y
- V USB-C (45W High Speed Charging Port)
- S USB-C (25W High Speed Charging Port)
- R Switched AC (Rocker Switch)
- D **Dimmer Switch**