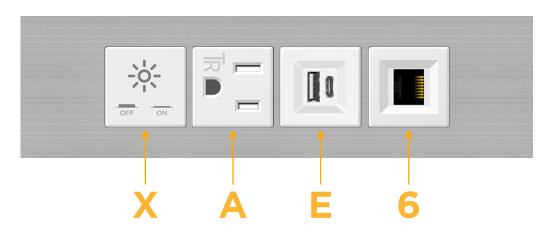

#### Module/Port Options:

- A Tamper Resistant AC Receptacle
- E USB-A & USB-C (20W)
- M Double USB-A (Fast Charging Ports 18W)
- H HDMI
- 6 CAT 6
- 12 RJ 12
- X Switched AC
- Y 3-Way Switch (Low Voltage)
- V USB-C (45W High Speed Charging Port)
- S USB-C (25W High Speed Charging Port)
- R Switched AC (Rocker Switch)
- D Dimmer Switch