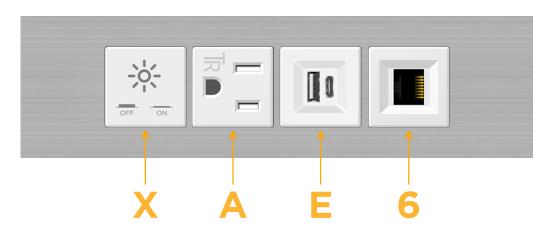

#### Module/Port Options:

- A Tamper Resistant AC Receptacle
- E USB-A & USB-C (20W)
- M Double USB-A (Fast Charging Ports 18W)
- H HDMI
- 6 CAT 6
- 12 RJ 12
- X Switched AC
- Y 3-Way Switch (Low Voltage)
- V USB-C (45W High Speed Charging Port)
- S USB-C (25W High Speed Charging Port)
- R Switched AC (Rocker Switch)
- D Dimmer Switch