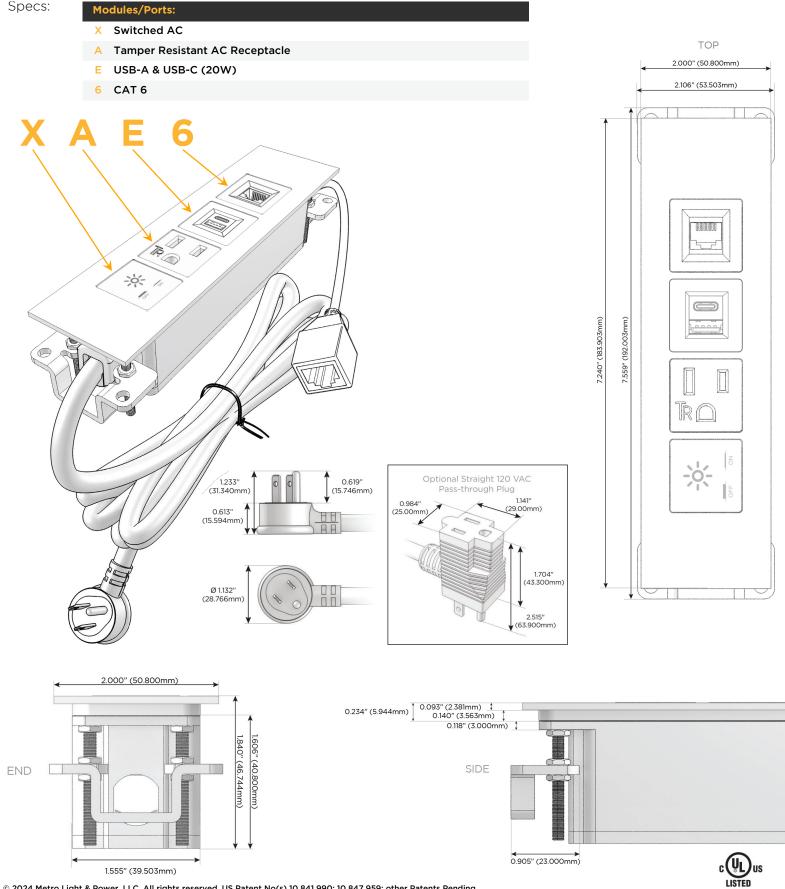

#### Module/Port Options:

- A Tamper Resistant AC Receptacle
- E USB-A & USB-C (20W)
- M Double USB-A (Fast Charging Ports 18W)
- H HDMI
- 6 CAT 6
- 12 RJ 12
- X Switched AC
- Y 3-Way Switch (Low Voltage)
- V USB-C (45W High Speed Charging Port)
- S USB-C (25W High Speed Charging Port)
- R Switched AC (Rocker Switch)
- D Dimmer Switch

#### Plug:

Supplied with Low Profile Flat 45° Angle 120 VAC Plug

- **Optional Standard Straight 120 VAC Plug**
- Optional Straight 120 VAC Pass-through Plug

- CLEAN, COMPACT DESIGN
- STREAMLINED
- LOW PROFILE
- SIDE-EXITING CORDS
- PLUG & PLAY
- 6' AC CORD & PLUG (FLAT PLUG STANDARD)
- CUSTOMIZABLE CONFIGURATIONS AND FINISHES
- UL LISTED FOR MOUNTING IN FURNITURE
- 15A