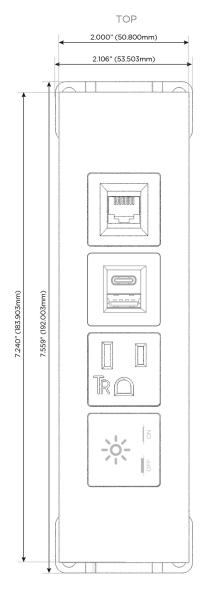

#### **Module/Port Options:**

- **Tamper Resistant AC Receptacle**
- USB-A & USB-C (20W)
- Double USB-A (Fast Charging Ports 18W)
- **HDMI**
- CAT 6
- 12 RJ 12
- X Switched AC
- 3-Way Switch (Low Voltage)
- V USB-C (45W High Speed Charging Port)
- USB-C (25W High Speed Charging Port)
- R Switched AC (Rocker Switch)
- D **Dimmer Switch**

## **Modules/Ports:**

- Switched AC
- **Tamper Resistant AC Receptacle**
- USB-A & USB-C (20W)
- CAT 6