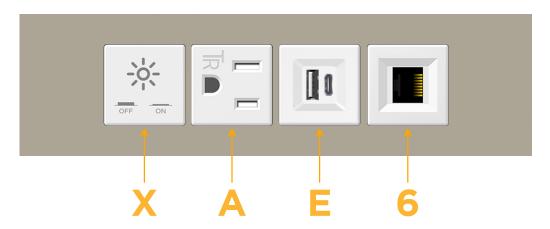

#### **Module/Port Options:**

- **Tamper Resistant AC Receptacle**
- USB-A & USB-C (20W)
- Double USB-A (Fast Charging Ports 18W)
- **HDMI**
- CAT 6
- 12 RJ 12
- X Switched AC
- 3-Way Switch (Low Voltage)
- V USB-C (45W High Speed Charging Port)
- USB-C (25W High Speed Charging Port)
- R Switched AC (Rocker Switch)
- D **Dimmer Switch**

## **Modules/Ports:**

- Switched AC
- **Tamper Resistant AC Receptacle**
- USB-A & USB-C (20W)
- CAT 6