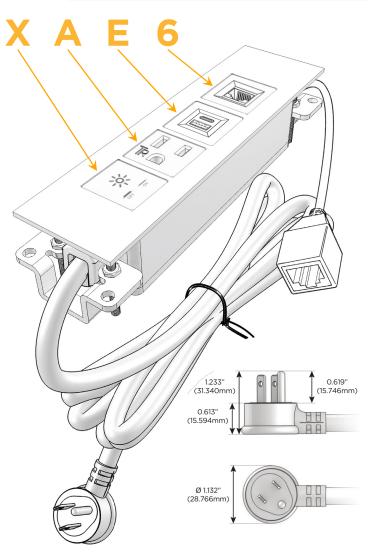

#### Plug:

Supplied with Low Profile Flat 45° Angle 120 VAC

Optional Standard Straight 120 VAC Plug

Optional Straight 120 VAC Pass-through Plug

- CLEAN, COMPACT DESIGN
- **STREAMLINED**
- LOW PROFILE
- SIDE-EXITING CORDS
- **PLUG & PLAY**
- 6' AC CORD & PLUG (FLAT PLUG STANDARD)
- **CUSTOMIZABLE CONFIGURATIONS AND FINISHES**
- **UL LISTED FOR MOUNTING IN FURNITURE**
- 15A

#### **Module/Port Options:**

- **Tamper Resistant AC Receptacle**
- USB-A & USB-C (20W)
- Double USB-A (Fast Charging Ports 18W)
- **HDMI**
- CAT 6
- 12 RJ 12
- X Switched AC
- 3-Way Switch (Low Voltage)
- V USB-C (45W High Speed Charging Port)
- USB-C (25W High Speed Charging Port)
- R Switched AC (Rocker Switch)
- D **Dimmer Switch**

## **Modules/Ports:**

- Switched AC
- **Tamper Resistant AC Receptacle**
- USB-A & USB-C (20W)
- CAT 6