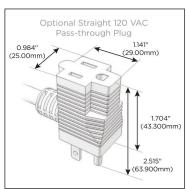

#### Plug:

Supplied with Low Profile Flat 45° Angle 120 VAC Plug

Optional Standard Straight 120 VAC Plug

Optional Straight 120 VAC Pass-through Plug

- CLEAN, COMPACT DESIGN
- STREAMLINED
- LOW PROFILE
- SIDE-EXITING CORDS
- PLUG & PLAY
- 6' AC CORD & PLUG (FLAT PLUG STANDARD)
- CUSTOMIZABLE CONFIGURATIONS AND FINISHES
- UL LISTED FOR MOUNTING IN FURNITURE
- 15A