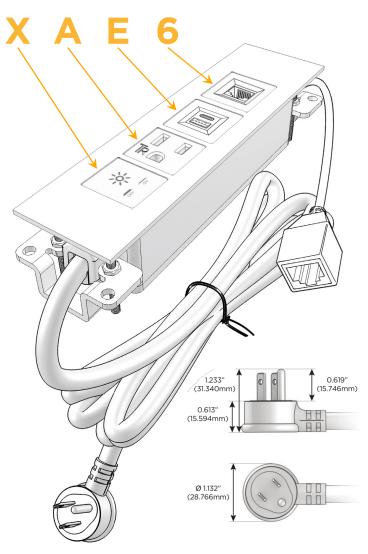

#### **Module/Port Options:**

- A Tamper Resistant AC Receptacle
- E USB-A & USB-C (20W)
- M Double USB-A (Fast Charging Ports 18W)
- H HDMI
- 6 CAT 6
- 12 RJ 12
- X Switched AC
- Y 3-Way Switch (Low Voltage)
- V USB-C (45W High Speed Charging Port)
- S USB-C (25W High Speed Charging Port)
- R Switched AC (Rocker Switch)
- **D** Dimmer Switch

#### Plug:

Supplied with Low Profile Flat 45° Angle 120 VAC Plug

Optional Standard Straight 120 VAC Plug

Optional Straight 120 VAC Pass-through Plug

- CLEAN, COMPACT DESIGN
- STREAMLINED
- LOW PROFILE
- SIDE-EXITING CORDS
- PLUG & PLAY
- 6' AC CORD & PLUG (FLAT PLUG STANDARD)
- CUSTOMIZABLE CONFIGURATIONS AND FINISHES
- UL LISTED FOR MOUNTING IN FURNITURE
- 15A

# **Modules/Ports:**

- Switched AC
- **Tamper Resistant AC Receptacle**
- USB-A & USB-C (20W)
- CAT 6