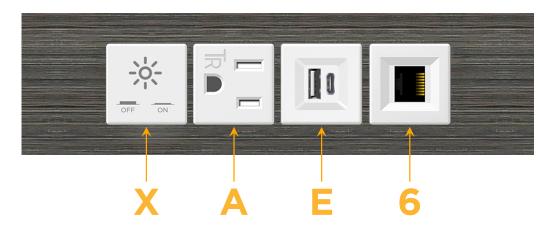

#### **Module/Port Options:**

- A Tamper Resistant AC Receptacle
- E USB-A & USB-C (20W)
- M Double USB-A (Fast Charging Ports 18W)
- H HDMI
- 6 CAT 6
- 12 RJ 12
- X Switched AC
- Y 3-Way Switch (Low Voltage)
- V USB-C (45W High Speed Charging Port)
- S USB-C (25W High Speed Charging Port)
- R Switched AC (Rocker Switch)
- **D** Dimmer Switch

# **Modules/Ports:**

- Switched AC
- **Tamper Resistant AC Receptacle**
- USB-A & USB-C (20W)
- CAT 6