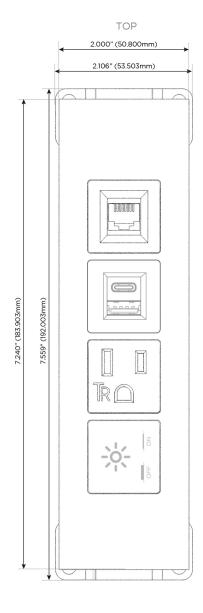

#### **Module/Port Options:**

- A Tamper Resistant AC Receptacle
- E USB-A & USB-C (20W)
- M Double USB-A (Fast Charging Ports 18W)
- H HDMI
- 6 CAT 6
- 12 RJ 12
- X Switched AC
- Y 3-Way Switch (Low Voltage)
- V USB-C (45W High Speed Charging Port)
- S USB-C (25W High Speed Charging Port)
- R Switched AC (Rocker Switch)
- **D** Dimmer Switch

# **Modules/Ports:**

- Switched AC
- **Tamper Resistant AC Receptacle**
- USB-A & USB-C (20W)
- CAT 6