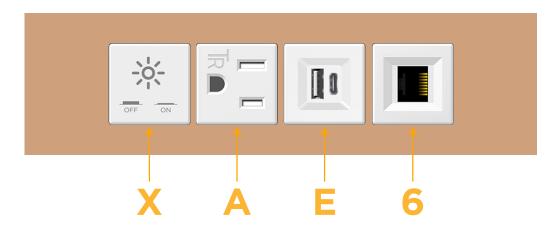

#### **Module/Port Options:**

- A Tamper Resistant AC Receptacle
- E USB-A & USB-C (20W)
- M Double USB-A (Fast Charging Ports 18W)
- H HDMI
- 6 CAT 6
- 12 RJ 12
- X Switched AC
- Y 3-Way Switch (Low Voltage)
- V USB-C (45W High Speed Charging Port)
- S USB-C (25W High Speed Charging Port)
- R Switched AC (Rocker Switch)
- **D** Dimmer Switch

# **Modules/Ports:**

- Switched AC
- **Tamper Resistant AC Receptacle**
- USB-A & USB-C (20W)
- CAT 6