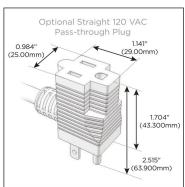

#### Plug:

Supplied with Low Profile Flat 45° Angle 120 VAC Plug

Optional Standard Straight 120 VAC Plug

Optional Straight 120 VAC Pass-through Plug

- CLEAN, COMPACT DESIGN
- STREAMLINED
- LOW PROFILE
- SIDE-EXITING CORDS
- PLUG & PLAY
- 6' AC CORD & PLUG (FLAT PLUG STANDARD)
- CUSTOMIZABLE CONFIGURATIONS AND FINISHES
- UL LISTED FOR MOUNTING IN FURNITURE
- 15A