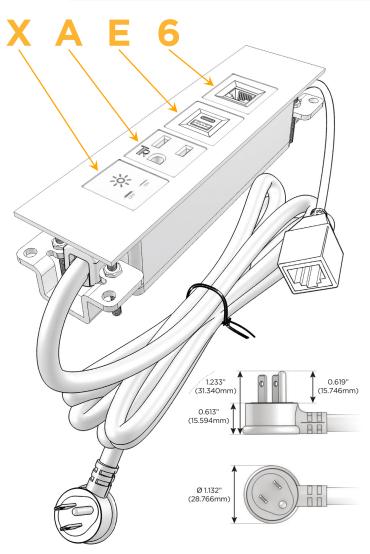

#### **Module/Port Options:**

- A Tamper Resistant AC Receptacle
- E USB-A & USB-C (20W)
- M Double USB-A (Fast Charging Ports 18W)
- H HDMI
- 6 CAT 6
- 12 RJ 12
- X Switched AC
- Y 3-Way Switch (Low Voltage)
- V USB-C (45W High Speed Charging Port)
- S USB-C (25W High Speed Charging Port)
- R Switched AC (Rocker Switch)
- **D** Dimmer Switch

#### Plug:

Supplied with Low Profile Flat 45° Angle 120 VAC Plug

Optional Standard Straight 120 VAC Plug

Optional Straight 120 VAC Pass-through Plug

- CLEAN, COMPACT DESIGN
- STREAMLINED
- LOW PROFILE
- SIDE-EXITING CORDS
- PLUG & PLAY
- 6' AC CORD & PLUG (FLAT PLUG STANDARD)
- CUSTOMIZABLE CONFIGURATIONS AND FINISHES
- UL LISTED FOR MOUNTING IN FURNITURE
- 15A

# **Modules/Ports:**

- Switched AC
- **Tamper Resistant AC Receptacle**
- USB-A & USB-C (20W)
- CAT 6