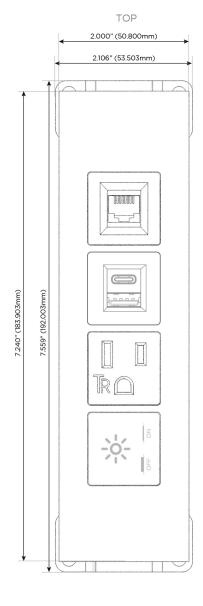

#### **Module/Port Options:**

- A Tamper Resistant AC Receptacle
- E USB-A & USB-C (20W)
- M Double USB-A (Fast Charging Ports 18W)
- H HDMI
- 6 CAT 6
- 12 RJ 12
- X Switched AC
- Y 3-Way Switch (Low Voltage)
- V USB-C (45W High Speed Charging Port)
- S USB-C (25W High Speed Charging Port)
- R Switched AC (Rocker Switch)
- **D** Dimmer Switch

# **Modules/Ports:**

- Switched AC
- **Tamper Resistant AC Receptacle**
- USB-A & USB-C (20W)
- CAT 6