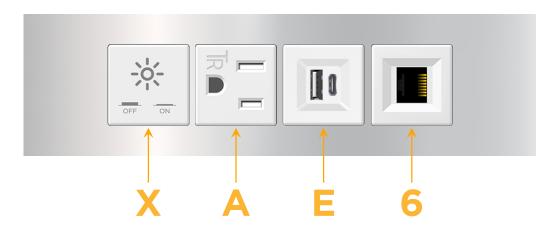

#### **Module/Port Options:**

- **Tamper Resistant AC Receptacle**
- USB-A & USB-C (20W)
- Double USB-A (Fast Charging Ports 18W)
- **HDMI**
- CAT 6
- 12 RJ 12
- X Switched AC
- 3-Way Switch (Low Voltage)
- V USB-C (45W High Speed Charging Port)
- USB-C (25W High Speed Charging Port)
- R Switched AC (Rocker Switch)
- D **Dimmer Switch**

# **Modules/Ports:**

- Switched AC
- **Tamper Resistant AC Receptacle**
- USB-A & USB-C (20W)
- CAT 6