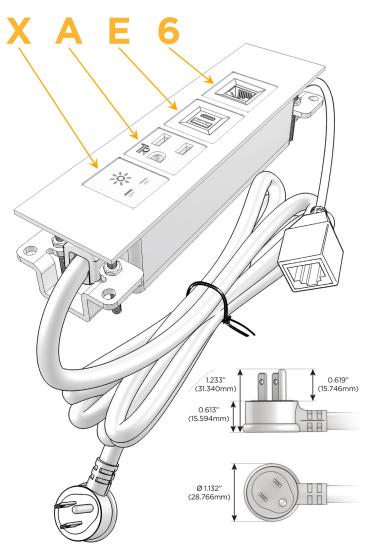

#### **Module/Port Options:**

- **Tamper Resistant AC Receptacle**
- USB-A & USB-C (20W)
- Double USB-A (Fast Charging Ports 18W)
- **HDMI**
- CAT 6
- 12 RJ 12
- X Switched AC
- 3-Way Switch (Low Voltage)
- V USB-C (45W High Speed Charging Port)
- USB-C (25W High Speed Charging Port)
- R Switched AC (Rocker Switch)
- D **Dimmer Switch**

#### Plug:

Supplied with Low Profile Flat 45° Angle 120 VAC

Optional Standard Straight 120 VAC Plug

Optional Straight 120 VAC Pass-through Plug

- CLEAN, COMPACT DESIGN
- **STREAMLINED**
- LOW PROFILE
- SIDE-EXITING CORDS
- **PLUG & PLAY**
- 6' AC CORD & PLUG (FLAT PLUG STANDARD)
- **CUSTOMIZABLE CONFIGURATIONS AND FINISHES**
- **UL LISTED FOR MOUNTING IN FURNITURE**
- 15A

# **Modules/Ports:**

- Switched AC
- **Tamper Resistant AC Receptacle**
- USB-A & USB-C (20W)
- CAT 6