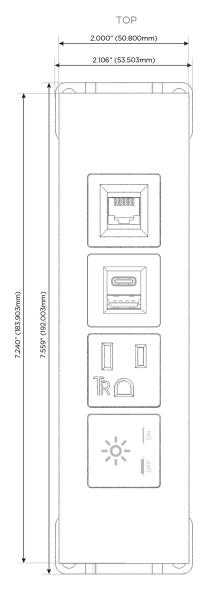

#### **Module/Port Options:**

- **Tamper Resistant AC Receptacle**
- USB-A & USB-C (20W)
- Double USB-A (Fast Charging Ports 18W)
- **HDMI**
- CAT 6
- 12 RJ 12
- X Switched AC
- 3-Way Switch (Low Voltage)
- V USB-C (45W High Speed Charging Port)
- USB-C (25W High Speed Charging Port)
- R Switched AC (Rocker Switch)
- D **Dimmer Switch**

# **Modules/Ports:**

- Switched AC
- **Tamper Resistant AC Receptacle**
- USB-A & USB-C (20W)
- CAT 6