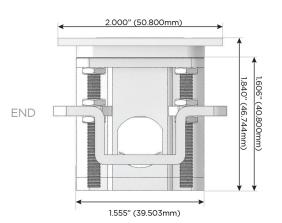

#### Plug:

Supplied with Low Profile Flat 45° Angle 120 VAC

Optional Standard Straight 120 VAC Plug

Optional Straight 120 VAC Pass-through Plug

- CLEAN, COMPACT DESIGN
- **STREAMLINED**
- LOW PROFILE
- SIDE-EXITING CORDS
- **PLUG & PLAY**
- 6' AC CORD & PLUG (FLAT PLUG STANDARD)
- **CUSTOMIZABLE CONFIGURATIONS AND FINISHES**
- **UL LISTED FOR MOUNTING IN FURNITURE**
- 15A