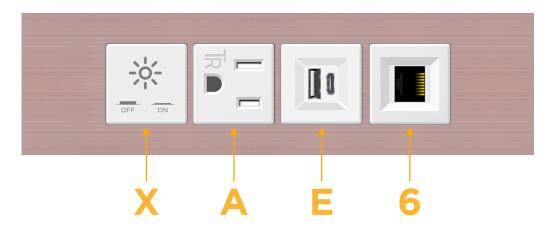

#### **Module/Port Options:**

- A Tamper Resistant AC Receptacle
- E USB-A & USB-C (20W)
- M Double USB-A (Fast Charging Ports 18W)
- H HDMI
- 6 CAT 6
- 12 RJ 12
- X Switched AC
- Y 3-Way Switch (Low Voltage)
- V USB-C (45W High Speed Charging Port)
- S USB-C (25W High Speed Charging Port)
- R Switched AC (Rocker Switch)
- Dimmer Switch

# Modules/Ports:

- X Switched AC
- A Tamper Resistant AC Receptacle
- E USB-A & USB-C (20W)
- 6 CAT 6