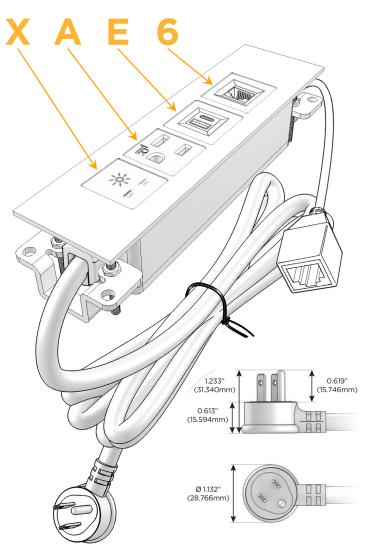

#### **Module/Port Options:**

- A Tamper Resistant AC Receptacle
- E USB-A & USB-C (20W)
- M Double USB-A (Fast Charging Ports 18W)
- H HDMI
- 6 CAT 6
- 12 RJ 12
- X Switched AC
- Y 3-Way Switch (Low Voltage)
- V USB-C (45W High Speed Charging Port)
- S USB-C (25W High Speed Charging Port)
- R Switched AC (Rocker Switch)
- Dimmer Switch

#### Plug:

Supplied with Low Profile Flat 45° Angle 120 VAC Plug

Optional Standard Straight 120 VAC Plug

Optional Straight 120 VAC Pass-through Plug

- CLEAN, COMPACT DESIGN
- STREAMLINED
- LOW PROFILE
- SIDE-EXITING CORDS
- PLUG & PLAY
- 6' AC CORD & PLUG (FLAT PLUG STANDARD)
- CUSTOMIZABLE CONFIGURATIONS AND FINISHES
- UL LISTED FOR MOUNTING IN FURNITURE
- 15A

# Modules/Ports:

- X Switched AC
- A Tamper Resistant AC Receptacle
- E USB-A & USB-C (20W)
- 6 CAT 6