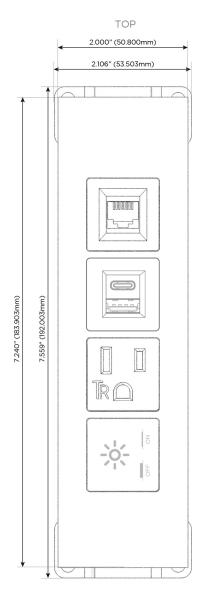

#### **Module/Port Options:**

- A Tamper Resistant AC Receptacle
- E USB-A & USB-C (20W)
- M Double USB-A (Fast Charging Ports 18W)
- H HDMI
- 6 CAT 6
- 12 RJ 12
- X Switched AC
- Y 3-Way Switch (Low Voltage)
- V USB-C (45W High Speed Charging Port)
- S USB-C (25W High Speed Charging Port)
- R Switched AC (Rocker Switch)
- Dimmer Switch

# Modules/Ports:

- X Switched AC
- A Tamper Resistant AC Receptacle
- E USB-A & USB-C (20W)
- 6 CAT 6