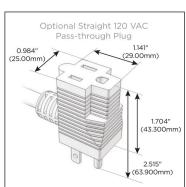

#### Plug:

Supplied with Low Profile Flat 45° Angle 120 VAC Plug

Optional Standard Straight 120 VAC Plug

Optional Straight 120 VAC Pass-through Plug

- CLEAN, COMPACT DESIGN
- STREAMLINED
- LOW PROFILE
- SIDE-EXITING CORDS
- PLUG & PLAY
- 6' AC CORD & PLUG (FLAT PLUG STANDARD)
- CUSTOMIZABLE CONFIGURATIONS AND FINISHES
- UL LISTED FOR MOUNTING IN FURNITURE
- 15A