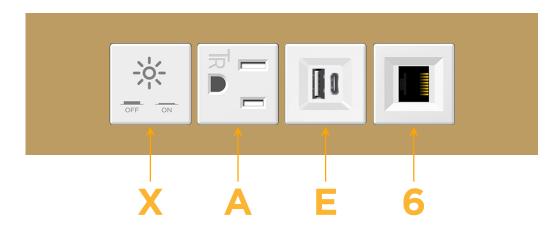

#### **Module/Port Options:**

- **Tamper Resistant AC Receptacle**
- USB-A & USB-C (20W)
- Double USB-A (Fast Charging Ports 18W)
- **HDMI**
- CAT 6
- 12 RJ 12
- X Switched AC
- 3-Way Switch (Low Voltage)
- V USB-C (45W High Speed Charging Port)
- USB-C (25W High Speed Charging Port)
- R Switched AC (Rocker Switch)
- D Dimmer Switch

# **Modules/Ports:**

- Switched AC
- **Tamper Resistant AC Receptacle**
- USB-A & USB-C (20W)
- CAT 6