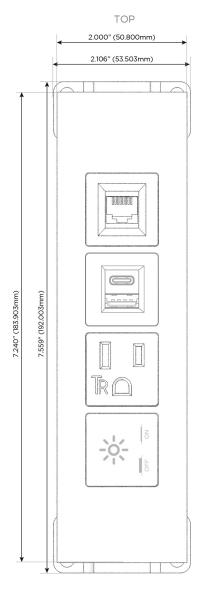

#### **Module/Port Options:**

- **Tamper Resistant AC Receptacle**
- USB-A & USB-C (20W)
- Double USB-A (Fast Charging Ports 18W)
- **HDMI**
- CAT 6
- 12 RJ 12
- X Switched AC
- 3-Way Switch (Low Voltage)
- V USB-C (45W High Speed Charging Port)
- USB-C (25W High Speed Charging Port)
- R Switched AC (Rocker Switch)
- D Dimmer Switch

# **Modules/Ports:**

- Switched AC
- **Tamper Resistant AC Receptacle**
- USB-A & USB-C (20W)
- CAT 6