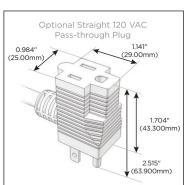

#### Plug:

Supplied with Low Profile Flat 45° Angle 120 VAC

Optional Standard Straight 120 VAC Plug

Optional Straight 120 VAC Pass-through Plug

- CLEAN, COMPACT DESIGN
- **STREAMLINED**
- LOW PROFILE
- SIDE-EXITING CORDS
- **PLUG & PLAY**
- 6' AC CORD & PLUG (FLAT PLUG STANDARD)
- **CUSTOMIZABLE CONFIGURATIONS AND FINISHES**
- **UL LISTED FOR MOUNTING IN FURNITURE**
- 15A