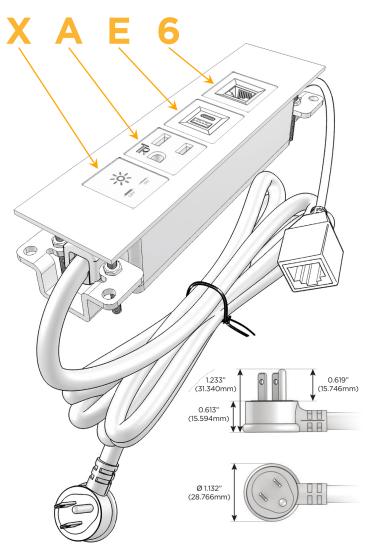

#### Plug:

Supplied with Low Profile Flat 45° Angle 120 VAC

Optional Standard Straight 120 VAC Plug

Optional Straight 120 VAC Pass-through Plug

- CLEAN, COMPACT DESIGN
- **STREAMLINED**
- LOW PROFILE
- SIDE-EXITING CORDS
- **PLUG & PLAY**
- 6' AC CORD & PLUG (FLAT PLUG STANDARD)
- **CUSTOMIZABLE CONFIGURATIONS AND FINISHES**
- **UL LISTED FOR MOUNTING IN FURNITURE**
- 15A

# **Modules/Ports:**

- Switched AC
- **Tamper Resistant AC Receptacle**
- USB-A & USB-C (20W)
- CAT 6