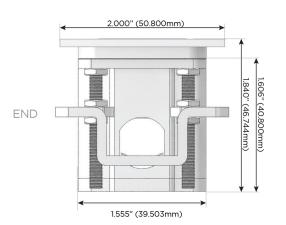

## Plug:

Supplied with Low Profile Flat 45° Angle 120 VAC

Optional Standard Straight 120 VAC Plug

Optional Straight 120 VAC Pass-through Plug

- CLEAN, COMPACT DESIGN
- **STREAMLINED**
- LOW PROFILE
- SIDE-EXITING CORDS
- **PLUG & PLAY**
- 6' AC CORD & PLUG (FLAT PLUG STANDARD)
- **CUSTOMIZABLE CONFIGURATIONS AND FINISHES**
- **UL LISTED FOR MOUNTING IN FURNITURE**
- 15A