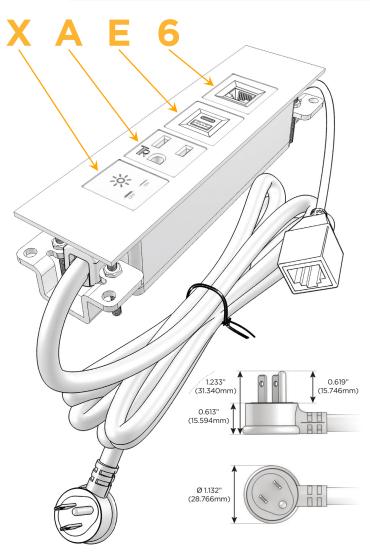

## Plug:

Supplied with Low Profile Flat 45° Angle 120 VAC

Optional Standard Straight 120 VAC Plug

Optional Straight 120 VAC Pass-through Plug

- CLEAN, COMPACT DESIGN
- **STREAMLINED**
- LOW PROFILE
- SIDE-EXITING CORDS
- **PLUG & PLAY**
- 6' AC CORD & PLUG (FLAT PLUG STANDARD)
- **CUSTOMIZABLE CONFIGURATIONS AND FINISHES**
- **UL LISTED FOR MOUNTING IN FURNITURE**
- 15A

# Modules/Ports:

- X Switched AC
- A Tamper Resistant AC Receptacle
- E USB-A & USB-C (20W)
- 6 CAT 6