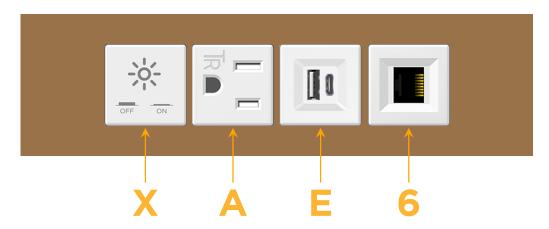

# Modules/Ports:

- X Switched AC
- A Tamper Resistant AC Receptacle
- E USB-A & USB-C (20W)
- 6 CAT 6