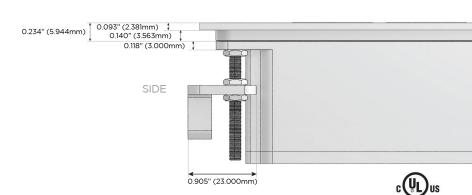

## Plug:

Supplied with Low Profile Flat 45° Angle 120 VAC

Optional Standard Straight 120 VAC Plug

Optional Straight 120 VAC Pass-through Plug

- CLEAN, COMPACT DESIGN
- **STREAMLINED**
- LOW PROFILE
- SIDE-EXITING CORDS
- **PLUG & PLAY**
- 6' AC CORD & PLUG (FLAT PLUG STANDARD)
- **CUSTOMIZABLE CONFIGURATIONS AND FINISHES**
- **UL LISTED FOR MOUNTING IN FURNITURE**
- 15A