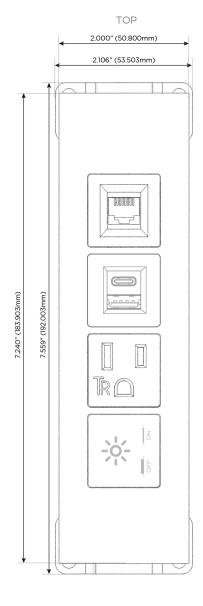

## **Module/Port Options:**

- **Tamper Resistant AC Receptacle**
- USB-A & USB-C (20W)
- Double USB-A (Fast Charging Ports 18W)
- **HDMI**
- CAT 6
- 12 RJ 12
- X Switched AC
- 3-Way Switch (Low Voltage)
- V USB-C (45W High Speed Charging Port)
- USB-C (25W High Speed Charging Port)
- R Switched AC (Rocker Switch)
- D Dimmer Switch

# Modules/Ports:

- X Switched AC
- A Tamper Resistant AC Receptacle
- E USB-A & USB-C (20W)
- 6 CAT 6