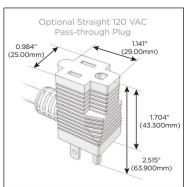

## Plug:

Supplied with Low Profile Flat 45° Angle 120 VAC Plug

Optional Standard Straight 120 VAC Plug

Optional Straight 120 VAC Pass-through Plug

- CLEAN, COMPACT DESIGN
- STREAMLINED
- LOW PROFILE
- SIDE-EXITING CORDS
- PLUG & PLAY
- 6' AC CORD & PLUG (FLAT PLUG STANDARD)
- CUSTOMIZABLE CONFIGURATIONS AND FINISHES
- UL LISTED FOR MOUNTING IN FURNITURE
- 15A