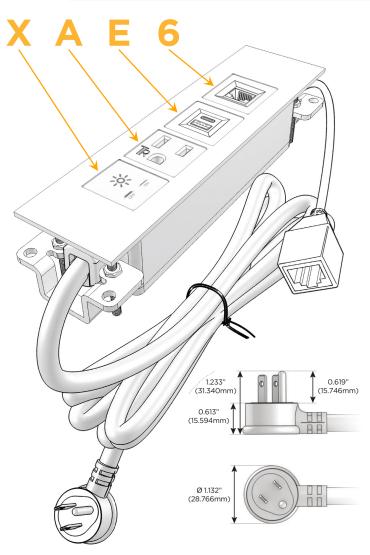

# **Module/Port Options:**

- A Tamper Resistant AC Receptacle
- E USB-A & USB-C (20W)
- M Double USB-A (Fast Charging Ports 18W)
- H HDMI
- 6 CAT 6
- 12 RJ 12
- X Switched AC
- Y 3-Way Switch (Low Voltage)
- V USB-C (45W High Speed Charging Port)
- S USB-C (25W High Speed Charging Port)
- R Switched AC (Rocker Switch)
- **D** Dimmer Switch

## Plug:

Supplied with Low Profile Flat 45° Angle 120 VAC Plug

Optional Standard Straight 120 VAC Plug

Optional Straight 120 VAC Pass-through Plug

- CLEAN, COMPACT DESIGN
- STREAMLINED
- LOW PROFILE
- SIDE-EXITING CORDS
- PLUG & PLAY
- 6' AC CORD & PLUG (FLAT PLUG STANDARD)
- CUSTOMIZABLE CONFIGURATIONS AND FINISHES
- UL LISTED FOR MOUNTING IN FURNITURE
- 15A

## **Modules/Ports:**

- X Switched AC
- A Tamper Resistant AC Receptacle
- E USB-A & USB-C (20W)
- 6 CAT 6