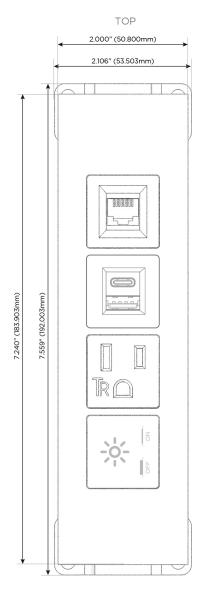

# **Module/Port Options:**

- A Tamper Resistant AC Receptacle
- E USB-A & USB-C (20W)
- M Double USB-A (Fast Charging Ports 18W)
- H HDMI
- 6 CAT 6
- 12 RJ 12
- X Switched AC
- Y 3-Way Switch (Low Voltage)
- V USB-C (45W High Speed Charging Port)
- S USB-C (25W High Speed Charging Port)
- R Switched AC (Rocker Switch)
- **D** Dimmer Switch

## **Modules/Ports:**

- X Switched AC
- A Tamper Resistant AC Receptacle
- E USB-A & USB-C (20W)
- 6 CAT 6