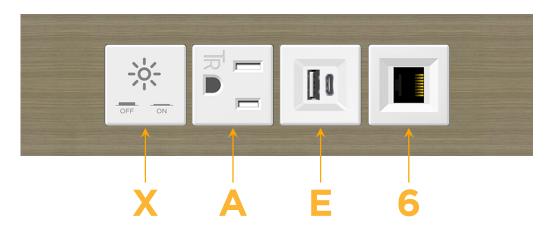

# **Module/Port Options:**

- A Tamper Resistant AC Receptacle
- E USB-A & USB-C (20W)
- M Double USB-A (Fast Charging Ports 18W)
- H HDMI
- 6 CAT 6
- 12 RJ 12
- X Switched AC
- Y 3-Way Switch (Low Voltage)
- V USB-C (45W High Speed Charging Port)
- S USB-C (25W High Speed Charging Port)
- R Switched AC (Rocker Switch)
- **D** Dimmer Switch

## **Modules/Ports:**

- X Switched AC
- A Tamper Resistant AC Receptacle
- E USB-A & USB-C (20W)
- 6 CAT 6