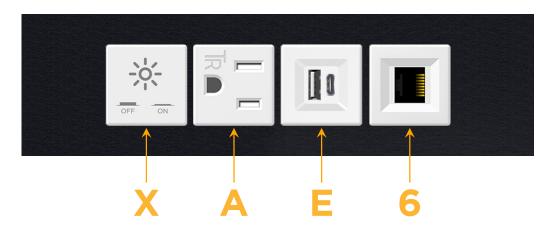

# Modules/Ports:

- X Switched AC
- A Tamper Resistant AC Receptacle
- E USB-A & USB-C (20W)
- 6 CAT 6

## **Module/Port Options:**

- **Tamper Resistant AC Receptacle**
- USB-A & USB-C (20W)
- Double USB-A (Fast Charging Ports 18W)
- **HDMI**
- CAT 6
- 12 RJ 12
- X Switched AC
- 3-Way Switch (Low Voltage)
- V USB-C (45W High Speed Charging Port)
- USB-C (25W High Speed Charging Port)
- R Switched AC (Rocker Switch)
- D **Dimmer Switch**