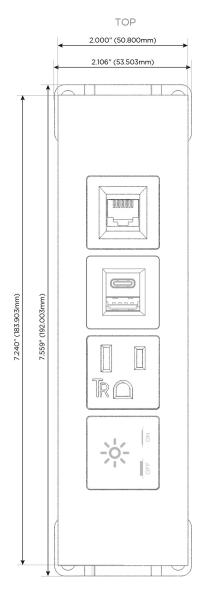

# Modules/Ports:

- X Switched AC
- A Tamper Resistant AC Receptacle
- E USB-A & USB-C (20W)
- 6 CAT 6

## **Module/Port Options:**

- **Tamper Resistant AC Receptacle**
- USB-A & USB-C (20W)
- Double USB-A (Fast Charging Ports 18W)
- **HDMI**
- CAT 6
- 12 RJ 12
- X Switched AC
- 3-Way Switch (Low Voltage)
- V USB-C (45W High Speed Charging Port)
- USB-C (25W High Speed Charging Port)
- R Switched AC (Rocker Switch)
- D **Dimmer Switch**