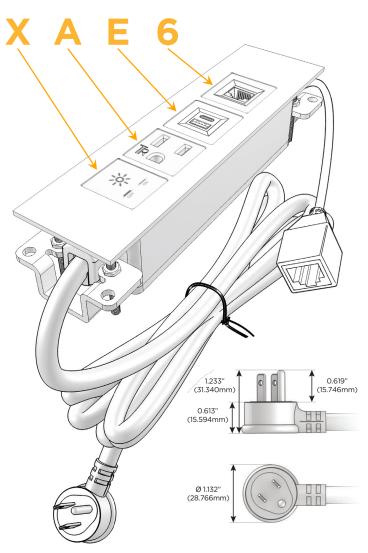

#### Plug:

Supplied with Low Profile Flat 45° Angle 120 VAC

Optional Standard Straight 120 VAC Plug

Optional Straight 120 VAC Pass-through Plug

- CLEAN, COMPACT DESIGN
- **STREAMLINED**
- LOW PROFILE
- SIDE-EXITING CORDS
- **PLUG & PLAY**
- 6' AC CORD & PLUG (FLAT PLUG STANDARD)
- **CUSTOMIZABLE CONFIGURATIONS AND FINISHES**
- **UL LISTED FOR MOUNTING IN FURNITURE**
- 15A

# Modules/Ports:

- X Switched AC
- A Tamper Resistant AC Receptacle
- E USB-A & USB-C (20W)
- 6 CAT 6

## **Module/Port Options:**

- **Tamper Resistant AC Receptacle**
- USB-A & USB-C (20W)
- Double USB-A (Fast Charging Ports 18W)
- **HDMI**
- CAT 6
- 12 RJ 12
- X Switched AC
- 3-Way Switch (Low Voltage)
- V USB-C (45W High Speed Charging Port)
- USB-C (25W High Speed Charging Port)
- R Switched AC (Rocker Switch)
- D **Dimmer Switch**