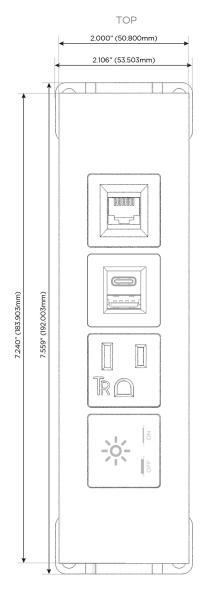

#### **Module/Port Options:**

- **Tamper Resistant AC Receptacle**
- USB-A & USB-C (20W)
- Double USB-A (Fast Charging Ports 18W)
- **HDMI**
- CAT 6
- 12 RJ 12
- X Switched AC
- 3-Way Switch (Low Voltage)
- V USB-C (45W High Speed Charging Port)
- USB-C (25W High Speed Charging Port)
- R Switched AC (Rocker Switch)
- D Dimmer Switch

## **Modules/Ports:**

- X Switched AC
- A Tamper Resistant AC Receptacle
- E USB-A & USB-C (20W)
- 6 CAT 6