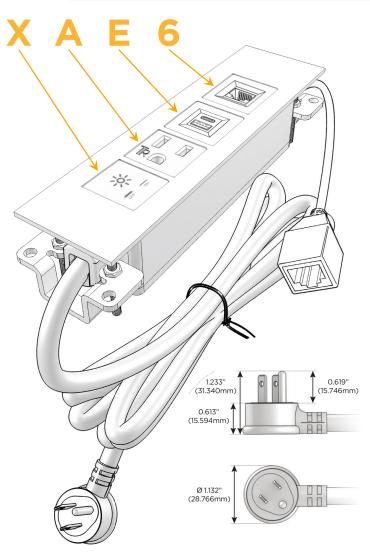

#### **Module/Port Options:**

- **Tamper Resistant AC Receptacle**
- USB-A & USB-C (20W)
- Double USB-A (Fast Charging Ports 18W)
- **HDMI**
- CAT 6
- 12 RJ 12
- X Switched AC
- 3-Way Switch (Low Voltage)
- V USB-C (45W High Speed Charging Port)
- USB-C (25W High Speed Charging Port)
- R Switched AC (Rocker Switch)
- D Dimmer Switch

#### Plug:

Supplied with Low Profile Flat 45° Angle 120 VAC

Optional Standard Straight 120 VAC Plug

Optional Straight 120 VAC Pass-through Plug

- CLEAN, COMPACT DESIGN
- **STREAMLINED**
- LOW PROFILE
- SIDE-EXITING CORDS
- **PLUG & PLAY**
- 6' AC CORD & PLUG (FLAT PLUG STANDARD)
- **CUSTOMIZABLE CONFIGURATIONS AND FINISHES**
- **UL LISTED FOR MOUNTING IN FURNITURE**
- 15A

## **Modules/Ports:**

- X Switched AC
- A Tamper Resistant AC Receptacle
- E USB-A & USB-C (20W)
- 6 CAT 6