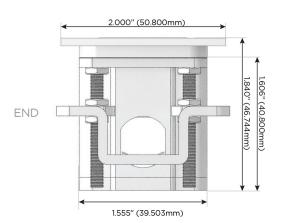

#### Plug:

Supplied with Low Profile Flat 45° Angle 120 VAC

Optional Standard Straight 120 VAC Plug

Optional Straight 120 VAC Pass-through Plug

- CLEAN, COMPACT DESIGN
- **STREAMLINED**
- LOW PROFILE
- SIDE-EXITING CORDS
- **PLUG & PLAY**
- 6' AC CORD & PLUG (FLAT PLUG STANDARD)
- **CUSTOMIZABLE CONFIGURATIONS AND FINISHES**
- **UL LISTED FOR MOUNTING IN FURNITURE**
- 15A