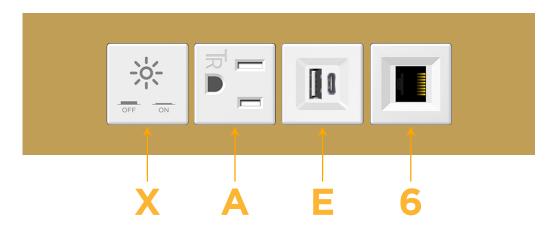

## **Modules/Ports:**

- X Switched AC
- A Tamper Resistant AC Receptacle
- E USB-A & USB-C (20W)
- 6 CAT 6