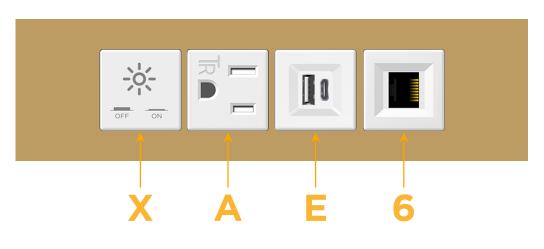

#### Module/Port Options:

- A Tamper Resistant AC Receptacle
- E USB-A & USB-C (20W)
- M Double USB-A (Fast Charging Ports 18W)
- H HDMI
- 6 CAT 6
- 12 RJ 12
- X Switched AC
- Y 3-Way Switch (Low Voltage)
- V USB-C (45W High Speed Charging Port)
- S USB-C (25W High Speed Charging Port)
- R Switched AC (Rocker Switch)
- D Dimmer Switch