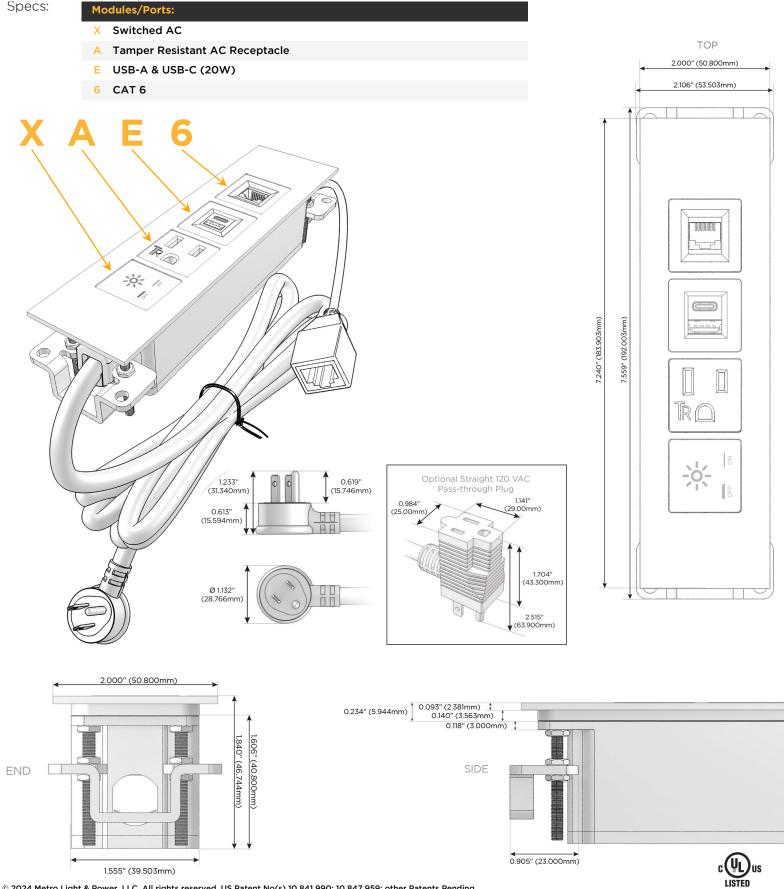

#### Module/Port Options:

- A Tamper Resistant AC Receptacle
- E USB-A & USB-C (20W)
- M Double USB-A (Fast Charging Ports 18W)
- H HDMI
- 6 CAT 6
- 12 RJ 12
- X Switched AC
- Y 3-Way Switch (Low Voltage)
- V USB-C (45W High Speed Charging Port)
- S USB-C (25W High Speed Charging Port)
- R Switched AC (Rocker Switch)
- D Dimmer Switch

#### Plug:

Supplied with Low Profile Flat 45° Angle 120 VAC Plug

- **Optional Standard Straight 120 VAC Plug**
- Optional Straight 120 VAC Pass-through Plug

- CLEAN, COMPACT DESIGN
- STREAMLINED
- LOW PROFILE
- SIDE-EXITING CORDS
- PLUG & PLAY
- 6' AC CORD & PLUG (FLAT PLUG STANDARD)
- CUSTOMIZABLE CONFIGURATIONS AND FINISHES
- UL LISTED FOR MOUNTING IN FURNITURE
- 15A