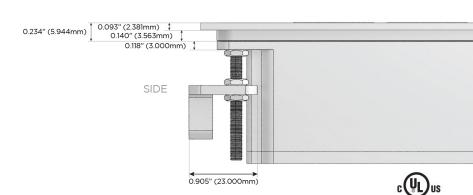

ing Port)
- USB-C (25W High Speed Charging Port)
- R Switched AC (Rocker Switch)
- D Dimmer Switch

#### Plug:

Supplied with Low Profile Flat 45° Angle 120 VAC

Optional Standard Straight 120 VAC Plug

Optional Straight 120 VAC Pass-through Plug

- CLEAN, COMPACT DESIGN
- **STREAMLINED**
- LOW PROFILE
- SIDE-EXITING CORDS
- **PLUG & PLAY**
- 6' AC CORD & PLUG (FLAT PLUG STANDARD)
- **CUSTOMIZABLE CONFIGURATIONS AND FINISHES**
- **UL LISTED FOR MOUNTING IN FURNITURE**
- 15A





#### AC POWER & DATA CONNECTIVITY SOLUTION

M-POWER-4TW-XAE6-BR4TP

Specs:

## Distributed by



Mormax Company, Inc.

914-699-0101

sales@mormax.com
mormax.com

8 Westchester Plaza Elmsford, NY 10523



# Modules/Ports:

- X Switched AC
- A Tamper Resistant AC Receptacle
- E USB-A & USB-C (20W)
- 6 CAT 6