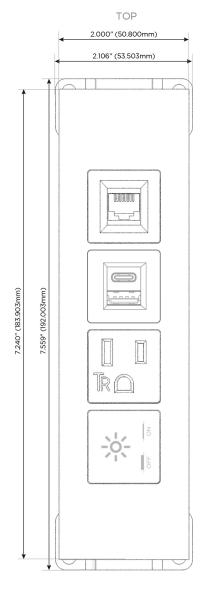

#### **Module/Port Options:**

- **Tamper Resistant AC Receptacle**
- USB-A & USB-C (20W)
- Double USB-A (Fast Charging Ports 18W)
- **HDMI**
- CAT 6
- 12 RJ 12
- X Switched AC
- 3-Way Switch (Low Voltage)
- V USB-C (45W High Speed Charging Port)
- USB-C (25W High Speed Charging Port)
- R Switched AC (Rocker Switch)
- D Dimmer Switch

# Modules/Ports:

- X Switched AC
- A Tamper Resistant AC Receptacle
- E USB-A & USB-C (20W)
- 6 CAT 6