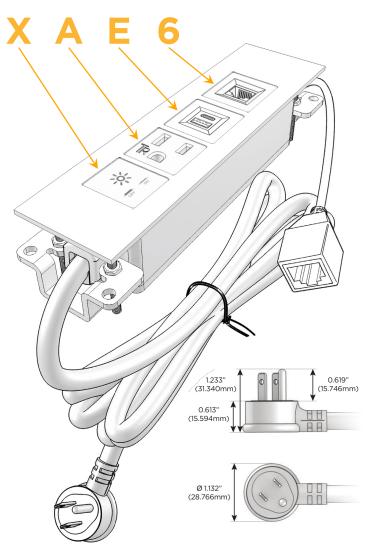

#### Plug:

Supplied with Low Profile Flat 45° Angle 120 VAC

Optional Standard Straight 120 VAC Plug

Optional Straight 120 VAC Pass-through Plug

- CLEAN, COMPACT DESIGN
- **STREAMLINED**
- LOW PROFILE
- SIDE-EXITING CORDS
- **PLUG & PLAY**
- 6' AC CORD & PLUG (FLAT PLUG STANDARD)
- **CUSTOMIZABLE CONFIGURATIONS AND FINISHES**
- **UL LISTED FOR MOUNTING IN FURNITURE**
- 15A

# Modules/Ports:

- X Switched AC
- A Tamper Resistant AC Receptacle
- E USB-A & USB-C (20W)
- 6 CAT 6