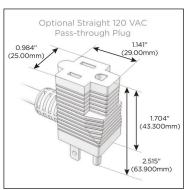

#### Plug:

Supplied with Low Profile Flat 45° Angle 120 VAC

Optional Standard Straight 120 VAC Plug

Optional Straight 120 VAC Pass-through Plug

- CLEAN, COMPACT DESIGN
- **STREAMLINED**
- LOW PROFILE
- SIDE-EXITING CORDS
- **PLUG & PLAY**
- 6' AC CORD & PLUG (FLAT PLUG STANDARD)
- **CUSTOMIZABLE CONFIGURATIONS AND FINISHES**
- **UL LISTED FOR MOUNTING IN FURNITURE**
- 15A