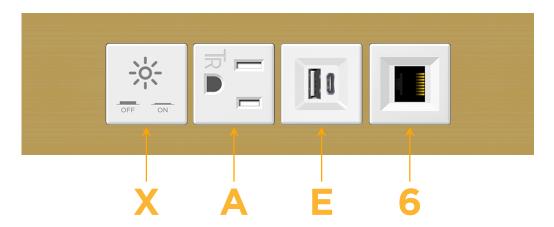

# Modules/Ports:

- X Switched AC
- A Tamper Resistant AC Receptacle
- E USB-A & USB-C (20W)
- 6 CAT 6