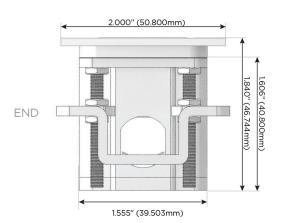

rging Port)
- USB-C (25W High Speed Charging Port)
- R Switched AC (Rocker Switch)
- D Dimmer Switch

#### Plug:

Supplied with Low Profile Flat 45° Angle 120 VAC

Optional Standard Straight 120 VAC Plug

Optional Straight 120 VAC Pass-through Plug

- CLEAN, COMPACT DESIGN
- **STREAMLINED**
- LOW PROFILE
- SIDE-EXITING CORDS
- **PLUG & PLAY**
- 6' AC CORD & PLUG (FLAT PLUG STANDARD)
- **CUSTOMIZABLE CONFIGURATIONS AND FINISHES**
- **UL LISTED FOR MOUNTING IN FURNITURE**
- 15A





#### AC POWER & DATA CONNECTIVITY SOLUTION

M-POWER-4TW-XAE6-BR4TP

Specs:

## Distributed by



Mormax Company, Inc.

914-699-0101

sales@mormax.com
mormax.com

8 Westchester Plaza Elmsford, NY 10523



# Modules/Ports:

- X Switched AC
- A Tamper Resistant AC Receptacle
- E USB-A & USB-C (20W)
- 6 CAT 6