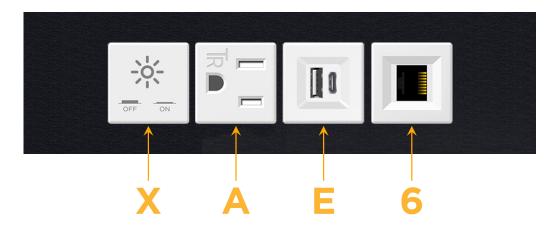

## Modules/Ports:

- X Switched AC
- A Tamper Resistant AC Receptacle
- E USB-A & USB-C (20W)
- 6 CAT 6