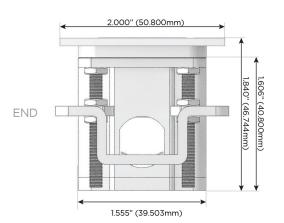

#### Plug:

Supplied with Low Profile Flat 45° Angle 120 VAC

Optional Standard Straight 120 VAC Plug

Optional Straight 120 VAC Pass-through Plug

- CLEAN, COMPACT DESIGN
- **STREAMLINED**
- LOW PROFILE
- SIDE-EXITING CORDS
- **PLUG & PLAY**
- 6' AC CORD & PLUG (FLAT PLUG STANDARD)
- **CUSTOMIZABLE CONFIGURATIONS AND FINISHES**
- **UL LISTED FOR MOUNTING IN FURNITURE**
- 15A