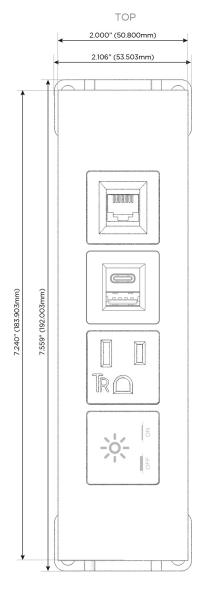

## Modules/Ports:

- X Switched AC
- A Tamper Resistant AC Receptacle
- E USB-A & USB-C (20W)
- 6 CAT 6