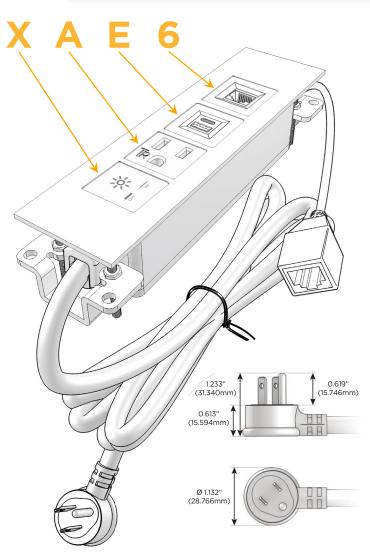

#### Plug:

Supplied with Low Profile Flat 45° Angle 120 VAC

Optional Standard Straight 120 VAC Plug

Optional Straight 120 VAC Pass-through Plug

- CLEAN, COMPACT DESIGN
- **STREAMLINED**
- LOW PROFILE
- SIDE-EXITING CORDS
- **PLUG & PLAY**
- 6' AC CORD & PLUG (FLAT PLUG STANDARD)
- **CUSTOMIZABLE CONFIGURATIONS AND FINISHES**
- **UL LISTED FOR MOUNTING IN FURNITURE**
- 15A

## Modules/Ports:

- X Switched AC
- A Tamper Resistant AC Receptacle
- E USB-A & USB-C (20W)
- 6 CAT 6