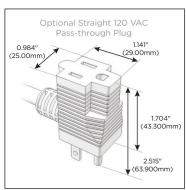

# Plug:

Supplied with Low Profile Flat 45° Angle 120 VAC

Optional Standard Straight 120 VAC Plug

Optional Straight 120 VAC Pass-through Plug

- CLEAN, COMPACT DESIGN
- **STREAMLINED**
- LOW PROFILE
- SIDE-EXITING CORDS
- **PLUG & PLAY**
- 6' AC CORD & PLUG (FLAT PLUG STANDARD)
- **CUSTOMIZABLE CONFIGURATIONS AND FINISHES**
- **UL LISTED FOR MOUNTING IN FURNITURE**
- 15A