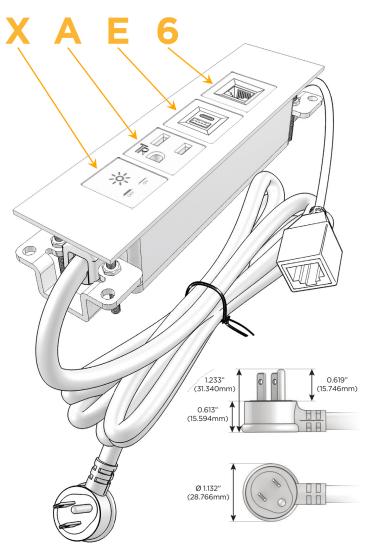

# Plug:

Supplied with Low Profile Flat 45° Angle 120 VAC

Optional Standard Straight 120 VAC Plug

Optional Straight 120 VAC Pass-through Plug

- CLEAN, COMPACT DESIGN
- **STREAMLINED**
- LOW PROFILE
- SIDE-EXITING CORDS
- **PLUG & PLAY**
- 6' AC CORD & PLUG (FLAT PLUG STANDARD)
- **CUSTOMIZABLE CONFIGURATIONS AND FINISHES**
- **UL LISTED FOR MOUNTING IN FURNITURE**
- 15A

# Modules/Ports:

- X Switched AC
- A Tamper Resistant AC Receptacle
- E USB-A & USB-C (20W)
- 6 CAT 6