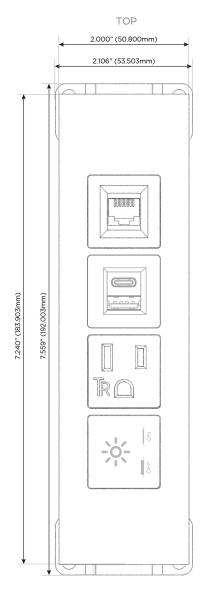

# Modules/Ports:

- X Switched AC
- A Tamper Resistant AC Receptacle
- E USB-A & USB-C (20W)
- 6 CAT 6