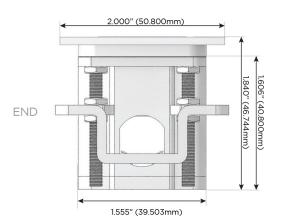

### AC POWER & DATA CONNECTIVITY SOLUTION

M-POWER-4TW-XAE6-B2ATP

### Trim Plate Finish: SATIN BLACK (ABS)

Custom Finishes Available

M-POWER-4TW-XAE6-B2ATP