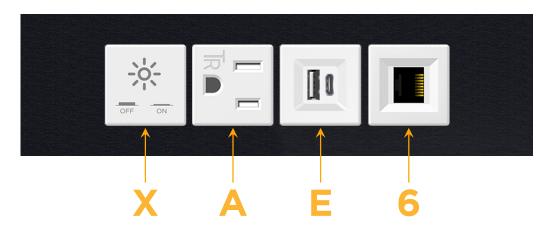

# Modules/Ports:

- X Switched AC
- A Tamper Resistant AC Receptacle
- E USB-A & USB-C (20W)
- 6 CAT 6