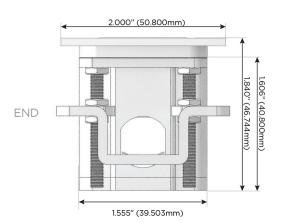

eed Charging Port)
- S USB-C (25W High Speed Charging Port)
- R Switched AC (Rocker Switch)
- Dimmer Switch

#### Plug:

Supplied with Low Profile Flat 45° Angle 120 VAC Plug

Optional Standard Straight 120 VAC Plug

Optional Straight 120 VAC Pass-through Plug

- · CLEAN, COMPACT DESIGN
- STREAMLINED
- LOW PROFILE
- SIDE-EXITING CORDS
- PLUG & PLAY
- 6' AC CORD & PLUG (FLAT PLUG STANDARD)
- CUSTOMIZABLE CONFIGURATIONS AND FINISHES
- UL LISTED FOR MOUNTING IN FURNITURE
- 15A





#### AC POWER & DATA CONNECTIVITY SOLUTION

M-POWER-4TW-XAE6-APATP

## Distributed by



Mormax Company, Inc.

8 Westchester Plaza

Elmsford, NY 10523

914-699-0101

sales@mormax.com mormax.com

## Specs:

# **Modules/Ports:**

- Switched AC
- **Tamper Resistant AC Receptacle**
- USB-A & USB-C (20W)
- CAT 6