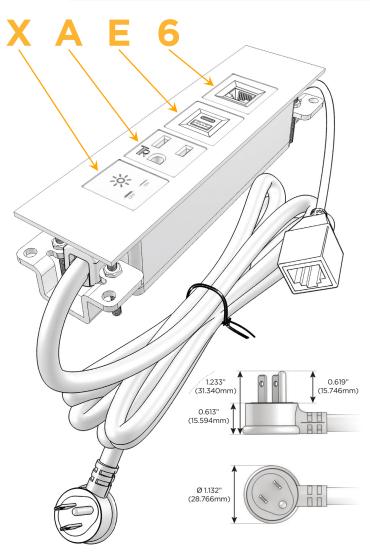

#### Plug:

Supplied with Low Profile Flat 45° Angle 120 VAC Plug

Optional Standard Straight 120 VAC Plug

Optional Straight 120 VAC Pass-through Plug

- · CLEAN, COMPACT DESIGN
- STREAMLINED
- LOW PROFILE
- SIDE-EXITING CORDS
- PLUG & PLAY
- 6' AC CORD & PLUG (FLAT PLUG STANDARD)
- CUSTOMIZABLE CONFIGURATIONS AND FINISHES
- UL LISTED FOR MOUNTING IN FURNITURE
- 15A

## **Module/Port Options:**

- A Tamper Resistant AC Receptacle
- E USB-A & USB-C (20W)
- M Double USB-A (Fast Charging Ports 18W)
- H HDMI
- 6 CAT 6
- 12 RJ 12
- X Switched AC
- Y 3-Way Switch (Low Voltage)
- V USB-C (45W High Speed Charging Port)
- S USB-C (25W High Speed Charging Port)
- R Switched AC (Rocker Switch)
- Dimmer Switch