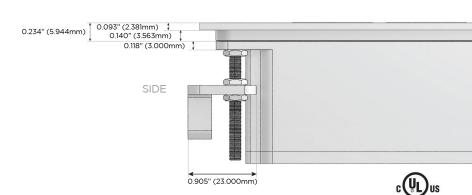

d Charging Port)
- S USB-C (25W High Speed Charging Port)
- R Switched AC (Rocker Switch)
- Dimmer Switch

#### Plug:

Supplied with Low Profile Flat 45° Angle 120 VAC Plug

Optional Standard Straight 120 VAC Plug

Optional Straight 120 VAC Pass-through Plug

- · CLEAN, COMPACT DESIGN
- STREAMLINED
- LOW PROFILE
- SIDE-EXITING CORDS
- PLUG & PLAY
- 6' AC CORD & PLUG (FLAT PLUG STANDARD)
- CUSTOMIZABLE CONFIGURATIONS AND FINISHES
- UL LISTED FOR MOUNTING IN FURNITURE
- 15A





#### AC POWER & DATA CONNECTIVITY SOLUTION

M-POWER-4TW-XAE6-APATP

## Distributed by



Mormax Company, Inc.

8 Westchester Plaza

Elmsford, NY 10523

914-699-0101

sales@mormax.com mormax.com

## Specs:

# **Modules/Ports:**

- Switched AC
- **Tamper Resistant AC Receptacle**
- USB-A & USB-C (20W)
- CAT 6