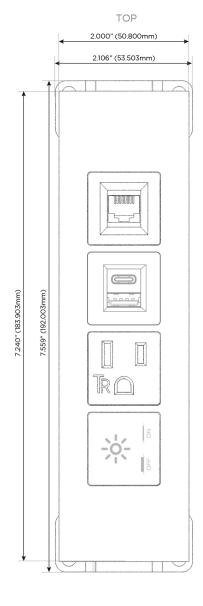

## **Module/Port Options:**

- A Tamper Resistant AC Receptacle
- E USB-A & USB-C (20W)
- M Double USB-A (Fast Charging Ports 18W)
- H HDMI
- 6 CAT 6
- 12 RJ 12
- X Switched AC
- Y 3-Way Switch (Low Voltage)
- V USB-C (45W High Speed Charging Port)
- S USB-C (25W High Speed Charging Port)
- R Switched AC (Rocker Switch)
- Dimmer Switch

# **Modules/Ports:**

- Switched AC
- **Tamper Resistant AC Receptacle**
- USB-A & USB-C (20W)
- CAT 6