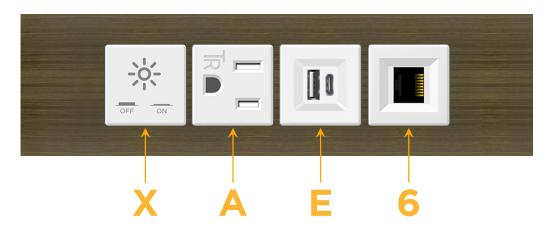

## **Module/Port Options:**

- A Tamper Resistant AC Receptacle
- E USB-A & USB-C (20W)
- M Double USB-A (Fast Charging Ports 18W)
- H HDMI
- 6 CAT 6
- 12 RJ 12
- X Switched AC
- Y 3-Way Switch (Low Voltage)
- V USB-C (45W High Speed Charging Port)
- S USB-C (25W High Speed Charging Port)
- R Switched AC (Rocker Switch)
- Dimmer Switch

# **Modules/Ports:**

- Switched AC
- **Tamper Resistant AC Receptacle**
- USB-A & USB-C (20W)
- CAT 6