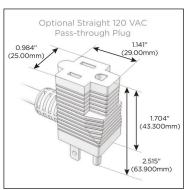

#### Plug:

Supplied with Low Profile Flat 45° Angle 120 VAC Plug

Optional Standard Straight 120 VAC Plug

Optional Straight 120 VAC Pass-through Plug

- · CLEAN, COMPACT DESIGN
- STREAMLINED
- LOW PROFILE
- SIDE-EXITING CORDS
- PLUG & PLAY
- 6' AC CORD & PLUG (FLAT PLUG STANDARD)
- CUSTOMIZABLE CONFIGURATIONS AND FINISHES
- UL LISTED FOR MOUNTING IN FURNITURE
- 15A