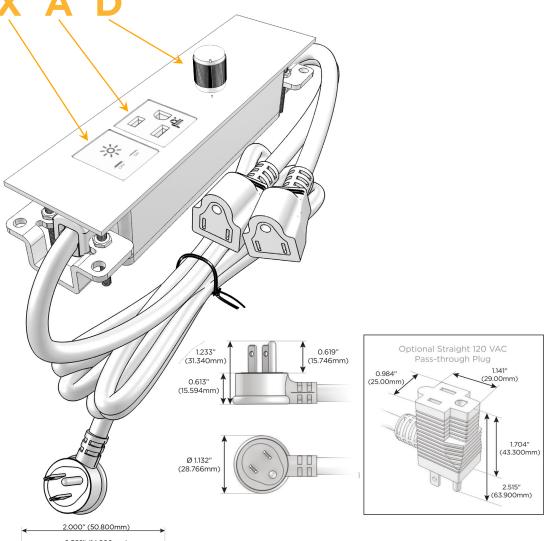

## **Module/Port Options:**

- A Tamper Resistant AC Receptacle
- E USB-A & USB-C (20W)
- M Double USB-A (Fast Charging Ports 18W)
- H HDMI
- 6 CAT 6
- 12 RJ 12
- X Switched AC
- Y 3-Way Switch (Low Voltage)
- V USB-C (45W High Speed Charging Port)
- S USB-C (25W High Speed Charging Port)
- R Switched AC (Rocker Switch)
- **D** Dimmer Switch

## Plug:

Supplied with Low Profile Flat 45° Angle 120 VAC Plug

Optional Standard Straight 120 VAC Plug

Optional Straight 120 VAC Pass-through Plug

- CLEAN, COMPACT DESIGN
- STREAMLINED
- LOW PROFILE
- SIDE-EXITING CORDS
- PLUG & PLAY
- 6' AC CORD & PLUG (FLAT PLUG STANDARD)
- CUSTOMIZABLE CONFIGURATIONS AND FINISHES
- ETL LISTED FOR MOUNTING IN FURNITURE
- 15A