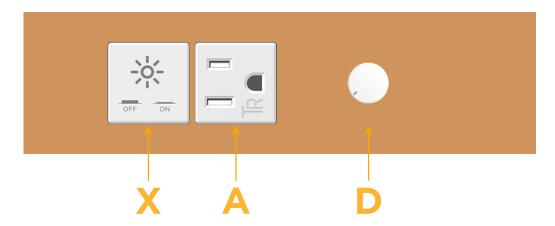

## **Module/Port Options:**

- A Tamper Resistant AC Receptacle
- E USB-A & USB-C (20W)
- M Double USB-A (Fast Charging Ports 18W)
- H HDMI
- 6 CAT 6
- 12 RJ 12
- X Switched AC
- Y 3-Way Switch (Low Voltage)
- V USB-C (45W High Speed Charging Port)
- S USB-C (25W High Speed Charging Port)
- R Switched AC (Rocker Switch)
- **D** Dimmer Switch

sales@mormax.com
mormax.com

Modules/Ports:

X Switched AC

A Tamper Resistant AC Receptacle

D Dimmer Switch

0.234" (5.944mm)