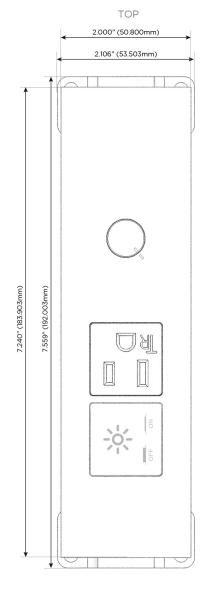

## **Module/Port Options:**

- A Tamper Resistant AC Receptacle
- E USB-A & USB-C (20W)
- M Double USB-A (Fast Charging Ports 18W)
- H HDMI
- 6 CAT 6
- 12 RJ 12
- X Switched AC
- Y 3-Way Switch (Low Voltage)
- V USB-C (45W High Speed Charging Port)
- S USB-C (25W High Speed Charging Port)
- R Switched AC (Rocker Switch)
- **D** Dimmer Switch

sales@mormax.com
mormax.com

Modules/Ports:

X Switched AC

A Tamper Resistant AC Receptacle

D Dimmer Switch

0.234" (5.944mm)