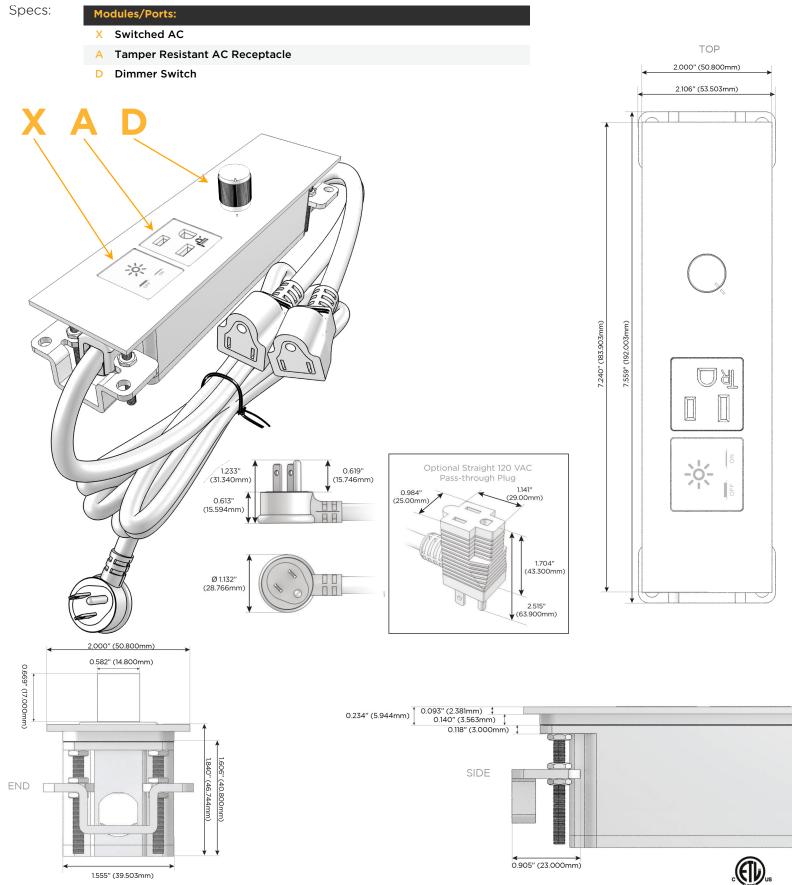

#### Module/Port Options:

- A Tamper Resistant AC Receptacle
- E USB-A & USB-C (20W)
- M Double USB-A (Fast Charging Ports 18W)
- H HDMI
- 6 CAT 6
- 12 RJ 12
- X Switched AC
- Y 3-Way Switch (Low Voltage)
- V USB-C (45W High Speed Charging Port)
- S USB-C (25W High Speed Charging Port)
- R Switched AC (Rocker Switch)
- D Dimmer Switch

#### Plug:

Supplied with Low Profile Flat 45° Angle 120 VAC Plug

- **Optional Standard Straight 120 VAC Plug**
- Optional Straight 120 VAC Pass-through Plug

- CLEAN, COMPACT DESIGN
- STREAMLINED
- LOW PROFILE
- SIDE-EXITING CORDS
- PLUG & PLAY
- 6' AC CORD & PLUG (FLAT PLUG STANDARD)
- CUSTOMIZABLE CONFIGURATIONS AND FINISHES
- ETL LISTED FOR MOUNTING IN FURNITURE
- 15A