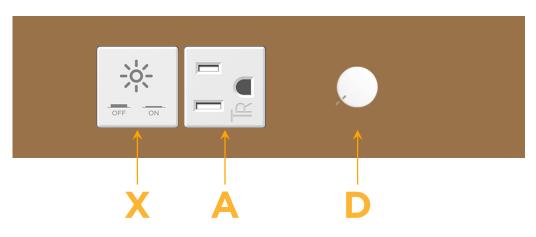

#### Module/Port Options:

- A Tamper Resistant AC Receptacle
- E USB-A & USB-C (20W)
- M Double USB-A (Fast Charging Ports 18W)
- H HDMI
- 6 CAT 6
- 12 RJ 12
- X Switched AC
- Y 3-Way Switch (Low Voltage)
- V USB-C (45W High Speed Charging Port)
- S USB-C (25W High Speed Charging Port)
- R Switched AC (Rocker Switch)
- D Dimmer Switch