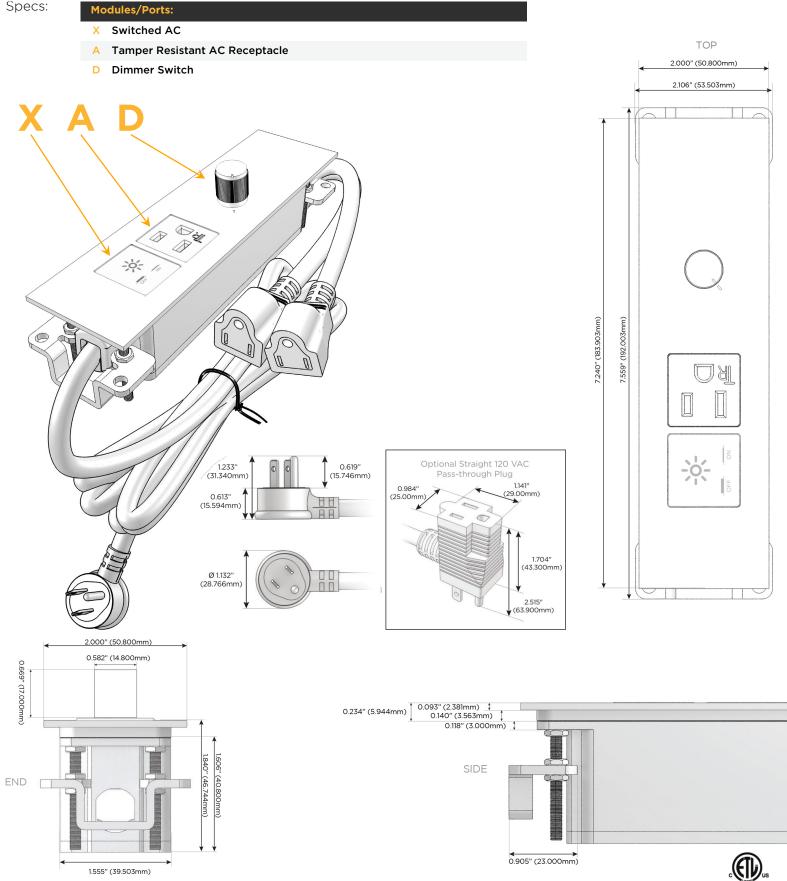

#### Module/Port Options:

- **Tamper Resistant AC Receptacle** Α
- USB-A & USB-C (20W) Е
- Double USB-A (Fast Charging Ports 18W) Μ
- HDMI H.
- CAT 6 6
- 12 RJ 12
- X Switched AC
- 3-Way Switch (Low Voltage) Y
- V USB-C (45W High Speed Charging Port)
- USB-C (25W High Speed Charging Port)
- R Switched AC (Rocker Switch)
- D Dimmer Switch

#### Plug:

Supplied with Low Profile Flat 45° Angle 120 VAC Plug

- **Optional Standard Straight 120 VAC Plug**
- Optional Straight 120 VAC Pass-through Plug

- CLEAN, COMPACT DESIGN
- STREAMLINED
- LOW PROFILE
- SIDE-EXITING CORDS
- PLUG & PLAY
- 6' AC CORD & PLUG (FLAT PLUG STANDARD)
- CUSTOMIZABLE CONFIGURATIONS AND FINISHES
- ETL LISTED FOR MOUNTING IN FURNITURE
- 15A