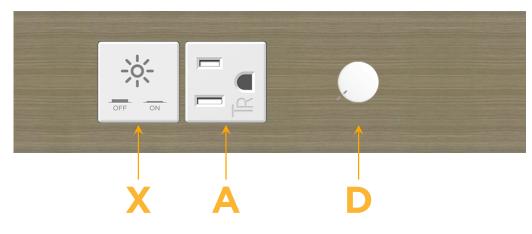

#### Module/Port Options:

- **Tamper Resistant AC Receptacle** Α
- USB-A & USB-C (20W) Е
- Double USB-A (Fast Charging Ports 18W) Μ
- HDMI H.
- CAT 6 6
- 12 RJ 12
- X Switched AC
- 3-Way Switch (Low Voltage) Y
- V USB-C (45W High Speed Charging Port)
- USB-C (25W High Speed Charging Port)
- R Switched AC (Rocker Switch)
- D Dimmer Switch