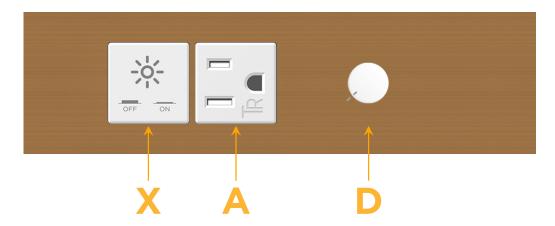

## Modules/Ports:

- X Switched AC
- A Tamper Resistant AC Receptacle
- D Dimmer Switch

0.234" (5.944mm)