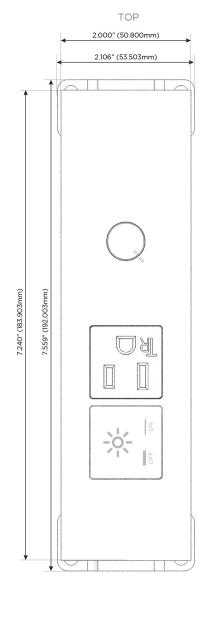

Speed Charging Port)
- USB-C (25W High Speed Charging Port)
- R Switched AC (Rocker Switch)
- D Dimmer Switch

#### Plug:

Supplied with Low Profile Flat 45° Angle 120 VAC

Optional Standard Straight 120 VAC Plug

Optional Straight 120 VAC Pass-through Plug

- CLEAN, COMPACT DESIGN
- **STREAMLINED**
- LOW PROFILE
- SIDE-EXITING CORDS
- **PLUG & PLAY**
- 6' AC CORD & PLUG (FLAT PLUG STANDARD)
- **CUSTOMIZABLE CONFIGURATIONS AND FINISHES**
- ETL LISTED FOR MOUNTING IN FURNITURE
- 15A





#### AC POWER & DATA CONNECTIVITY SOLUTION

M-POWER-4TW-XAD-BZ4TP

Specs:

# Distributed by



Mormax Company, Inc.
8 Westchester Plaza

Elmsford, NY 10523

©

914-699-0101

sales@mormax.com
mormax.com

TW-XAD-BZ4TP

## Modules/Ports:

- X Switched AC
- A Tamper Resistant AC Receptacle
- D Dimmer Switch









0.234" (5.944mm)