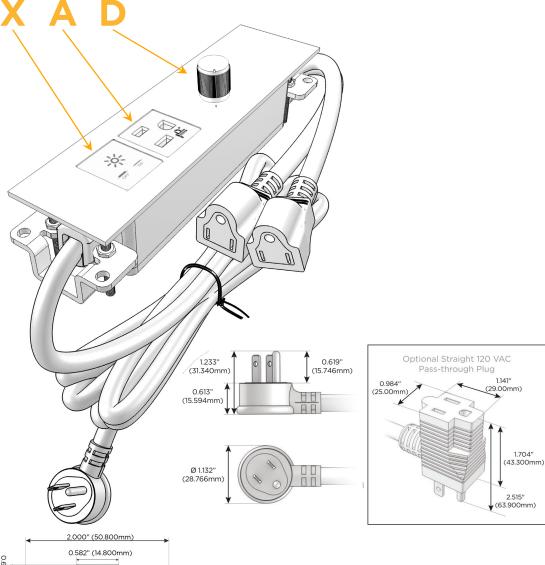

#### **Module/Port Options:**

- **Tamper Resistant AC Receptacle**
- USB-A & USB-C (20W)
- Double USB-A (Fast Charging Ports 18W)
- **HDMI**
- CAT 6
- 12 RJ 12
- X Switched AC
- 3-Way Switch (Low Voltage)
- V USB-C (45W High Speed Charging Port)
- USB-C (25W High Speed Charging Port)
- R Switched AC (Rocker Switch)
- D Dimmer Switch

#### Plug:

Supplied with Low Profile Flat 45° Angle 120 VAC

Optional Standard Straight 120 VAC Plug

Optional Straight 120 VAC Pass-through Plug

- CLEAN, COMPACT DESIGN
- **STREAMLINED**
- LOW PROFILE
- SIDE-EXITING CORDS
- **PLUG & PLAY**
- 6' AC CORD & PLUG (FLAT PLUG STANDARD)
- **CUSTOMIZABLE CONFIGURATIONS AND FINISHES**
- ETL LISTED FOR MOUNTING IN FURNITURE
- 15A

## Modules/Ports:

- X Switched AC
- A Tamper Resistant AC Receptacle
- D Dimmer Switch

0.234" (5.944mm)