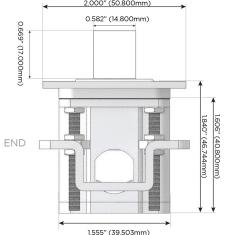

eed Charging Port)
- USB-C (25W High Speed Charging Port)
- R Switched AC (Rocker Switch)
- D Dimmer Switch

#### Plug:

Supplied with Low Profile Flat 45° Angle 120 VAC

Optional Standard Straight 120 VAC Plug

Optional Straight 120 VAC Pass-through Plug

- CLEAN, COMPACT DESIGN
- **STREAMLINED**
- LOW PROFILE
- SIDE-EXITING CORDS
- **PLUG & PLAY**
- 6' AC CORD & PLUG (FLAT PLUG STANDARD)
- **CUSTOMIZABLE CONFIGURATIONS AND FINISHES**
- ETL LISTED FOR MOUNTING IN FURNITURE
- 15A





#### AC POWER & DATA CONNECTIVITY SOLUTION

M-POWER-4TW-XAD-BZ4TP

Specs:

# Distributed by



Mormax Company, Inc.
8 Westchester Plaza

Elmsford, NY 10523

©

914-699-0101

sales@mormax.com
mormax.com

TW-XAD-BZ4TP

## Modules/Ports:

- X Switched AC
- A Tamper Resistant AC Receptacle
- D Dimmer Switch









0.234" (5.944mm)