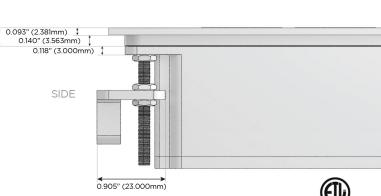

d Charging Port)
- USB-C (25W High Speed Charging Port)
- R Switched AC (Rocker Switch)
- D Dimmer Switch

#### Plug:

Supplied with Low Profile Flat 45° Angle 120 VAC

Optional Standard Straight 120 VAC Plug

Optional Straight 120 VAC Pass-through Plug

- CLEAN, COMPACT DESIGN
- **STREAMLINED**
- LOW PROFILE
- SIDE-EXITING CORDS
- **PLUG & PLAY**
- 6' AC CORD & PLUG (FLAT PLUG STANDARD)
- **CUSTOMIZABLE CONFIGURATIONS AND FINISHES**
- ETL LISTED FOR MOUNTING IN FURNITURE
- 15A





#### AC POWER & DATA CONNECTIVITY SOLUTION

M-POWER-4TW-XAD-BZ4TP

Specs:

# Distributed by



Mormax Company, Inc.
8 Westchester Plaza

Elmsford, NY 10523

©

914-699-0101

sales@mormax.com
mormax.com

TW-XAD-BZ4TP

## Modules/Ports:

- X Switched AC
- A Tamper Resistant AC Receptacle
- D Dimmer Switch









0.234" (5.944mm)