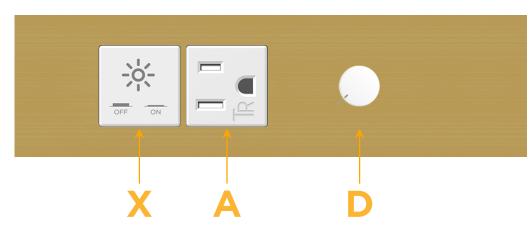

# es: Module/Port Options:

- A Tamper Resistant AC Receptacle
- E USB-A & USB-C (20W)
- M Double USB-A (Fast Charging Ports 18W)
- H HDMI
- 6 CAT 6
- 12 RJ 12
- X Switched AC
- Y 3-Way Switch (Low Voltage)
- V USB-C (45W High Speed Charging Port)
- S USB-C (25W High Speed Charging Port)
- R Switched AC (Rocker Switch)
- D Dimmer Switch