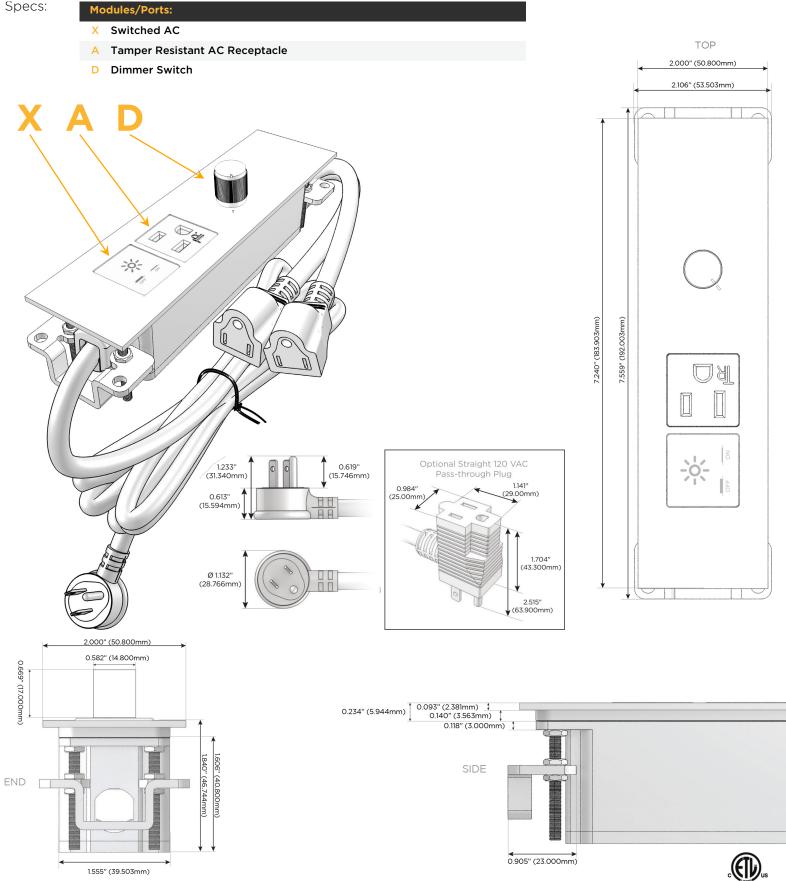

# es: Module/Port Options:

- A Tamper Resistant AC Receptacle
- E USB-A & USB-C (20W)
- M Double USB-A (Fast Charging Ports 18W)
- H HDMI
- 6 CAT 6
- 12 RJ 12
- X Switched AC
- Y 3-Way Switch (Low Voltage)
- V USB-C (45W High Speed Charging Port)
- S USB-C (25W High Speed Charging Port)
- R Switched AC (Rocker Switch)
- D Dimmer Switch

### Plug:

Supplied with Low Profile Flat 45° Angle 120 VAC Plug

- Optional Standard Straight 120 VAC Plug
- Optional Straight 120 VAC Pass-through Plug

- CLEAN, COMPACT DESIGN
- STREAMLINED
- LOW PROFILE
- SIDE-EXITING CORDS
- PLUG & PLAY
- 6' AC CORD & PLUG (FLAT PLUG STANDARD)
- CUSTOMIZABLE CONFIGURATIONS AND FINISHES
- ETL LISTED FOR MOUNTING IN FURNITURE
- 15A