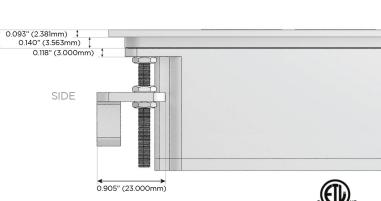

gh Speed Charging Port)
- USB-C (25W High Speed Charging Port)
- R Switched AC (Rocker Switch)
- D Dimmer Switch

## Plug:

Supplied with Low Profile Flat 45° Angle 120 VAC

Optional Standard Straight 120 VAC Plug

Optional Straight 120 VAC Pass-through Plug

- CLEAN, COMPACT DESIGN
- **STREAMLINED**
- LOW PROFILE
- SIDE-EXITING CORDS
- **PLUG & PLAY**
- 6' AC CORD & PLUG (FLAT PLUG STANDARD)
- **CUSTOMIZABLE CONFIGURATIONS AND FINISHES**
- ETL LISTED FOR MOUNTING IN FURNITURE
- 15A





## AC POWER & DATA CONNECTIVITY SOLUTION

M-POWER-4TW-XAD-APSTP

# Distributed by



Mormax Company, Inc.

<u>@</u>

914-699-0101

8 Westchester Plaza
Elmsford, NY 10523

sales@mormax.com
mormax.com

#### Specs:

# Modules/Ports:

- X Switched AC
- A Tamper Resistant AC Receptacle
- D Dimmer Switch









0.234" (5.944mm)