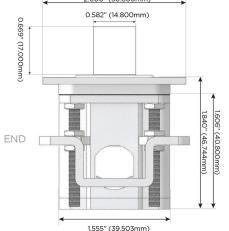

## Plug:

Supplied with Low Profile Flat 45° Angle 120 VAC

Optional Standard Straight 120 VAC Plug

Optional Straight 120 VAC Pass-through Plug

- CLEAN, COMPACT DESIGN
- **STREAMLINED**
- LOW PROFILE
- SIDE-EXITING CORDS
- **PLUG & PLAY**
- 6' AC CORD & PLUG (FLAT PLUG STANDARD)
- **CUSTOMIZABLE CONFIGURATIONS AND FINISHES**
- ETL LISTED FOR MOUNTING IN FURNITURE
- 15A