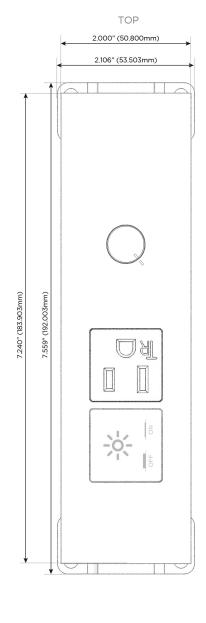

# Modules/Ports:

- X Switched AC
- A Tamper Resistant AC Receptacle
- D Dimmer Switch

0.234" (5.944mm)