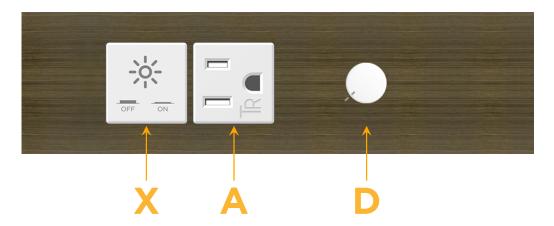

# Modules/Ports:

- X Switched AC
- A Tamper Resistant AC Receptacle
- D Dimmer Switch

0.234" (5.944mm)

## **Module/Port Options:**

- **Tamper Resistant AC Receptacle**
- USB-A & USB-C (20W)
- Double USB-A (Fast Charging Ports 18W)
- **HDMI**
- CAT 6
- 12 RJ 12
- X Switched AC
- 3-Way Switch (Low Voltage)
- V USB-C (45W High Speed Charging Port)
- USB-C (25W High Speed Charging Port)
- R Switched AC (Rocker Switch)
- D Dimmer Switch