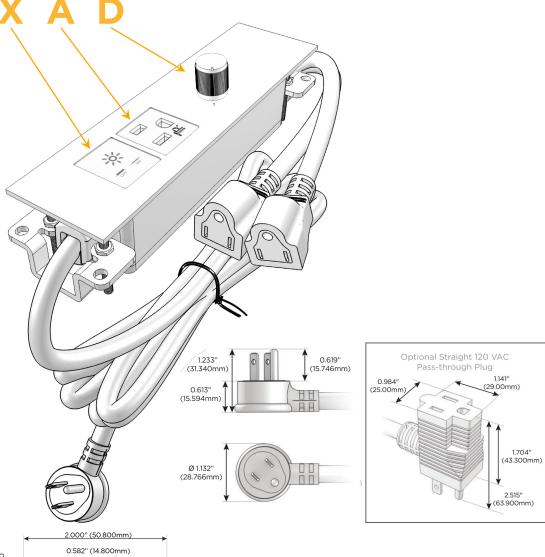

# Modules/Ports:

- X Switched AC
- A Tamper Resistant AC Receptacle
- D Dimmer Switch

0.234" (5.944mm)

## Plug:

Supplied with Low Profile Flat 45° Angle 120 VAC

Optional Standard Straight 120 VAC Plug

Optional Straight 120 VAC Pass-through Plug

- CLEAN, COMPACT DESIGN
- **STREAMLINED**
- LOW PROFILE
- SIDE-EXITING CORDS
- **PLUG & PLAY**
- 6' AC CORD & PLUG (FLAT PLUG STANDARD)
- **CUSTOMIZABLE CONFIGURATIONS AND FINISHES**
- ETL LISTED FOR MOUNTING IN FURNITURE
- 15A

## **Module/Port Options:**

- **Tamper Resistant AC Receptacle**
- USB-A & USB-C (20W)
- Double USB-A (Fast Charging Ports 18W)
- **HDMI**
- CAT 6
- 12 RJ 12
- X Switched AC
- 3-Way Switch (Low Voltage)
- V USB-C (45W High Speed Charging Port)
- USB-C (25W High Speed Charging Port)
- R Switched AC (Rocker Switch)
- D Dimmer Switch