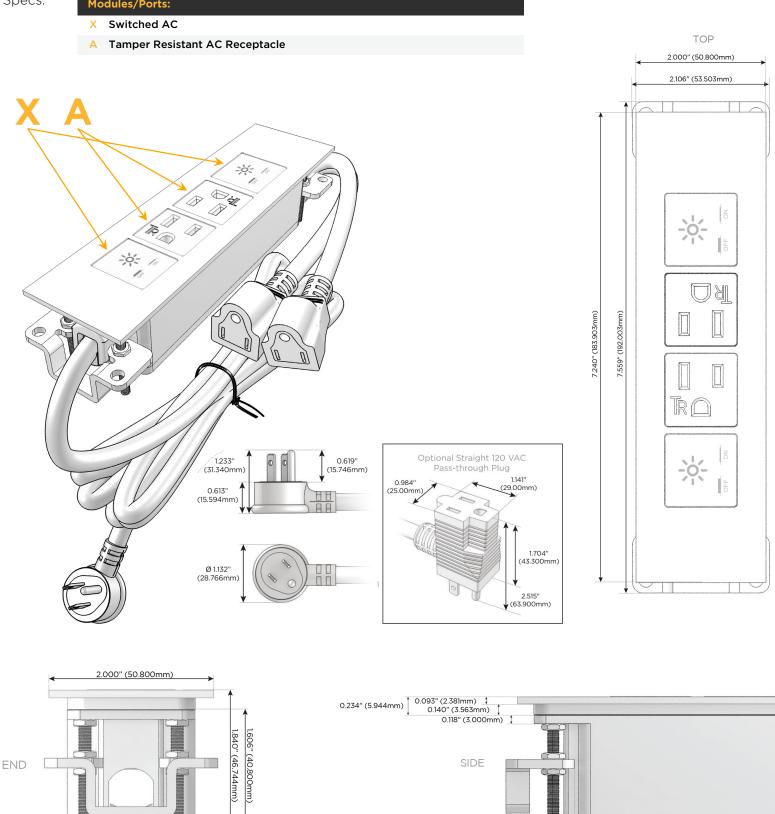

## Module/Port Options:

- **Tamper Resistant AC Receptacle** Α
- USB-A & USB-C (20W) E
- Double USB-A (Fast Charging Ports 18W) Μ
- HDMI H.
- CAT 6 6
- 12 RJ 12
- X Switched AC
- 3-Way Switch (Low Voltage) Y
- V USB-C (45W High Speed Charging Port)
- S USB-C (25W High Speed Charging Port)
- R Switched AC (Rocker Switch)
- D **Dimmer Switch**

### Plug:

Supplied with Low Profile Flat 45° Angle 120 VAC Plug

**Optional Standard Straight 120 VAC Plug** 

Optional Straight 120 VAC Pass-through Plug

- CLEAN, COMPACT DESIGN
- STREAMLINED
- LOW PROFILE
- SIDE-EXITING CORDS
- PLUG & PLAY
- 6' AC CORD & PLUG (FLAT PLUG STANDARD)
- CUSTOMIZABLE CONFIGURATIONS AND FINISHES
- UL LISTED FOR MOUNTING IN FURNITURE
- 15A

# AC POWER & DATA CONNECTIVITY SOLUTION

M-POWER-4TW-XAAX-CHATP

Specs:

Modules/Ports:

Distributed by

0.905" (23.000mm)

Mormax Company, Inc. 8 Westchester Plaza Elmsford, NY 10523

C 914-699-0101 sales@mormax.com  $\square$ mormax.com

1.555" (39.503mm)

© 2024 Metro Light & Power, LLC. All rights reserved. US Patent No(s) 10,841,990; 10,847,959; other Patents Pending Metro Light & Power, LLC | 11 Smith St Englewood, NJ 07631 | T: 201-416-4160 | F: 208-979-4613 | info@metrolightandpower.com | www.metrolightandpower.com