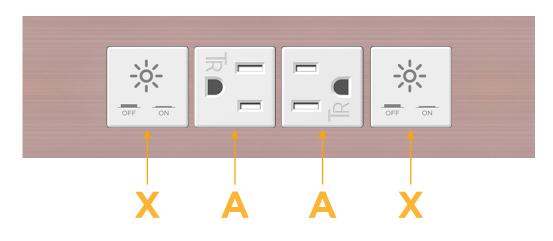

## Module/Port Options:

- **Tamper Resistant AC Receptacle** Α
- USB-A & USB-C (20W) E
- Double USB-A (Fast Charging Ports 18W) Μ
- HDMI H.
- CAT 6 6
- 12 RJ 12
- X Switched AC
- 3-Way Switch (Low Voltage) Y
- V USB-C (45W High Speed Charging Port)
- S USB-C (25W High Speed Charging Port)
- R Switched AC (Rocker Switch)
- D **Dimmer Switch**