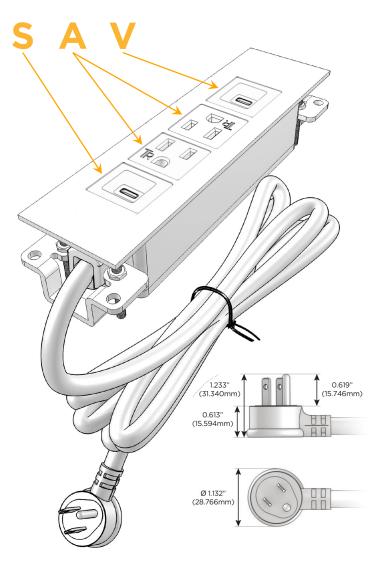

#### **Module/Port Options:**

- **Tamper Resistant AC Receptacle**
- USB-A & USB-C (20W)
- Double USB-A (Fast Charging Ports 18W)
- **HDMI**
- CAT 6
- 12 RJ 12
- X Switched AC
- 3-Way Switch (Low Voltage)
- V USB-C (45W High Speed Charging Port)
- USB-C (25W High Speed Charging Port)
- R Switched AC (Rocker Switch)
- D **Dimmer Switch**

#### Plug:

Supplied with Low Profile Flat 45° Angle 120 VAC

Optional Standard Straight 120 VAC Plug

Optional Straight 120 VAC Pass-through Plug

- CLEAN, COMPACT DESIGN
- **STREAMLINED**
- LOW PROFILE
- SIDE-EXITING CORDS
- **PLUG & PLAY**
- 6' AC CORD & PLUG (FLAT PLUG STANDARD)
- **CUSTOMIZABLE CONFIGURATIONS AND FINISHES**
- **UL LISTED FOR MOUNTING IN FURNITURE**
- 15A

## **Modules/Ports:**

- USB-C (25W High Speed Charging Port)
- **Tamper Resistant AC Receptacle**
- USB-C (45W High Speed Charging Port)