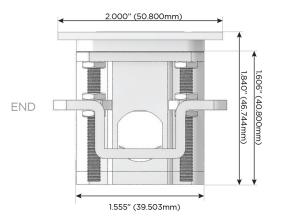

#### AC POWER & DATA CONNECTIVITY SOLUTION

M-POWER-4TW-SAAV-WATP

Distributed by

Mormax Company, Inc. 8 Westchester Plaza

Elmsford, NY 10523

914-699-0101 sales@mormax.com

mormax.com

Metro Light & Power's line of power & data solutions offers sophisticated design elements combined with greater ease of installation. Streamlined and low-profile, enhanced by side-exiting cords, our outlets advance the industry with their cutting edge look and feel. We believe flexibility is key, and we provide a variety of mounting options, including the ability to mount in limited spaces. Our outlets are available in many finishes and configurations, in addition to a custom color and finish capability for our clients.

#### AC POWER & DATA CONNECTIVITY SOLUTION

M-POWER-4TW-SAAV-WATP