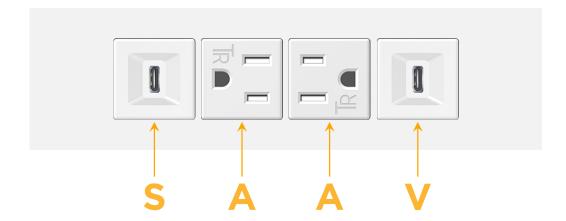

## **Modules/Ports:**

- USB-C (25W High Speed Charging Port)
- **Tamper Resistant AC Receptacle**
- USB-C (45W High Speed Charging Port)