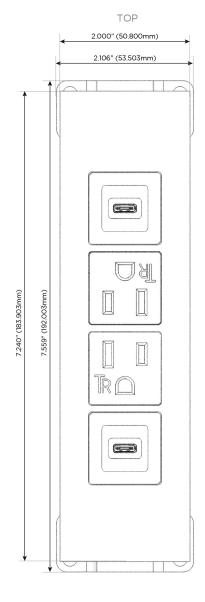

#### **Module/Port Options:**

- **Tamper Resistant AC Receptacle**
- USB-A & USB-C (20W)
- Double USB-A (Fast Charging Ports 18W)
- **HDMI**
- CAT 6
- 12 RJ 12
- X Switched AC
- 3-Way Switch (Low Voltage)
- V USB-C (45W High Speed Charging Port)
- USB-C (25W High Speed Charging Port)
- R Switched AC (Rocker Switch)
- D **Dimmer Switch**

## **Modules/Ports:**

- USB-C (25W High Speed Charging Port)
- **Tamper Resistant AC Receptacle**
- USB-C (45W High Speed Charging Port)