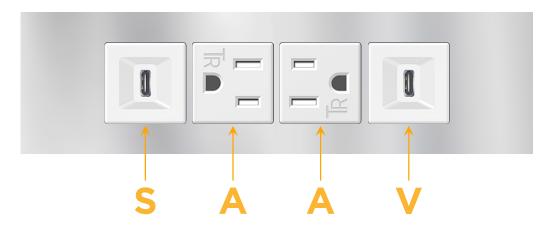

### **Module/Port Options:**

- **Tamper Resistant AC Receptacle**
- USB-A & USB-C (20W)
- Double USB-A (Fast Charging Ports 18W)
- **HDMI**
- CAT 6
- 12 RJ 12
- X Switched AC
- 3-Way Switch (Low Voltage)
- V USB-C (45W High Speed Charging Port)
- USB-C (25W High Speed Charging Port)
- R Switched AC (Rocker Switch)
- D **Dimmer Switch**

# Distributed by

Mormax Company, Inc.

914-699-0101

mormax.com

sales@mormax.com

8 Westchester Plaza Elmsford, NY 10523

Specs: **Modules/Ports:** 

USB-C (25W High Speed Charging Port)

**Tamper Resistant AC Receptacle** 

USB-C (45W High Speed Charging Port)