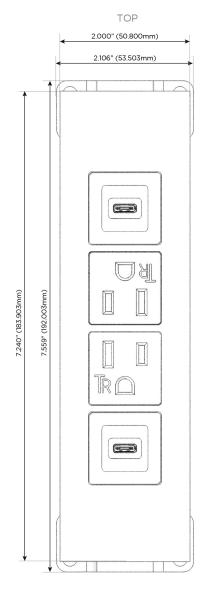

### **Module/Port Options:**

- **Tamper Resistant AC Receptacle**
- USB-A & USB-C (20W)
- Double USB-A (Fast Charging Ports 18W)
- **HDMI**
- CAT 6
- 12 RJ 12
- X Switched AC
- 3-Way Switch (Low Voltage)
- V USB-C (45W High Speed Charging Port)
- USB-C (25W High Speed Charging Port)
- R Switched AC (Rocker Switch)
- D **Dimmer Switch**

# Distributed by

Mormax Company, Inc.

914-699-0101

mormax.com

sales@mormax.com

8 Westchester Plaza Elmsford, NY 10523

Specs: **Modules/Ports:** 

USB-C (25W High Speed Charging Port)

**Tamper Resistant AC Receptacle** 

USB-C (45W High Speed Charging Port)