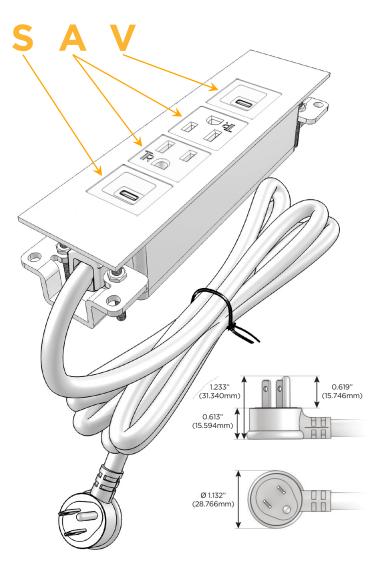

#### AC POWER & DATA CONNECTIVITY SOLUTION

M-POWER-4TW-SAAV-SS8TP

Distributed by

Mormax Company, Inc. 8 Westchester Plaza

Elmsford, NY 10523

914-699-0101 sales@mormax.com

mormax.com

Metro Light & Power's line of power & data solutions offers sophisticated design elements combined with greater ease of installation. Streamlined and low-profile, enhanced by side-exiting cords, our outlets advance the industry with their cutting edge look and feel. We believe flexibility is key, and we provide a variety of mounting options, including the ability to mount in limited spaces. Our outlets are available in many finishes and configurations, in addition to a custom color and finish capability for our clients.

### Plug:

Supplied with Low Profile Flat 45° Angle 120 VAC

Optional Standard Straight 120 VAC Plug

Optional Straight 120 VAC Pass-through Plug

- CLEAN, COMPACT DESIGN
- **STREAMLINED**
- LOW PROFILE
- SIDE-EXITING CORDS
- **PLUG & PLAY**
- 6' AC CORD & PLUG (FLAT PLUG STANDARD)
- **CUSTOMIZABLE CONFIGURATIONS AND FINISHES**
- **UL LISTED FOR MOUNTING IN FURNITURE**
- 15A