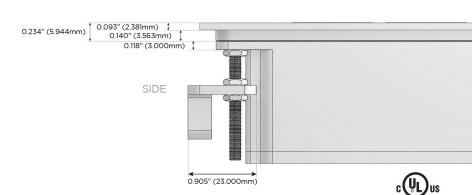

peed Charging Port)
- R Switched AC (Rocker Switch)
- D **Dimmer Switch**

### Plug:

Supplied with Low Profile Flat 45° Angle 120 VAC

Optional Standard Straight 120 VAC Plug

Optional Straight 120 VAC Pass-through Plug

- CLEAN, COMPACT DESIGN
- **STREAMLINED**
- LOW PROFILE
- SIDE-EXITING CORDS
- **PLUG & PLAY**
- 6' AC CORD & PLUG (FLAT PLUG STANDARD)
- **CUSTOMIZABLE CONFIGURATIONS AND FINISHES**
- **UL LISTED FOR MOUNTING IN FURNITURE**
- 15A





### AC POWER & DATA CONNECTIVITY SOLUTION

M-POWER-4TW-SAAV-SS8TP

# Distributed by



Mormax Company, Inc.

914-699-0101

mormax.com

sales@mormax.com

8 Westchester Plaza Elmsford, NY 10523

Specs: **Modules/Ports:** 

USB-C (25W High Speed Charging Port)

**Tamper Resistant AC Receptacle** 

USB-C (45W High Speed Charging Port)