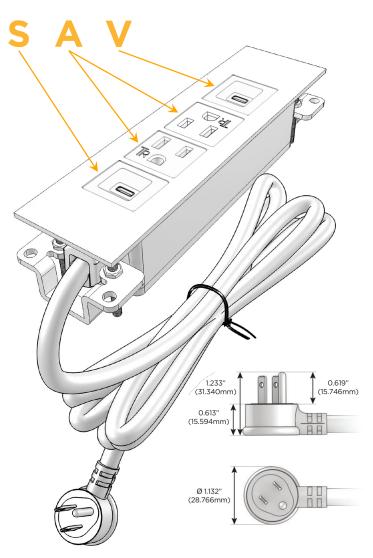

### **Module/Port Options:**

- **Tamper Resistant AC Receptacle**
- USB-A & USB-C (20W)
- Double USB-A (Fast Charging Ports 18W)
- **HDMI**
- CAT 6
- 12 RJ 12
- X Switched AC
- 3-Way Switch (Low Voltage)
- V USB-C (45W High Speed Charging Port)
- USB-C (25W High Speed Charging Port)
- R Switched AC (Rocker Switch)
- D Dimmer Switch

### Plug:

Supplied with Low Profile Flat 45° Angle 120 VAC

Optional Standard Straight 120 VAC Plug

Optional Straight 120 VAC Pass-through Plug

- CLEAN, COMPACT DESIGN
- **STREAMLINED**
- LOW PROFILE
- SIDE-EXITING CORDS
- **PLUG & PLAY**
- 6' AC CORD & PLUG (FLAT PLUG STANDARD)
- **CUSTOMIZABLE CONFIGURATIONS AND FINISHES**
- **UL LISTED FOR MOUNTING IN FURNITURE**
- 15A

# **Modules/Ports:**

- USB-C (25W High Speed Charging Port)
- **Tamper Resistant AC Receptacle**
- USB-C (45W High Speed Charging Port)