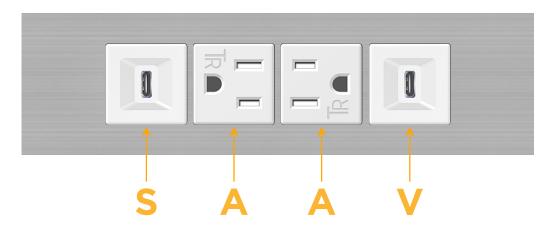

### **Module/Port Options:**

- **Tamper Resistant AC Receptacle**
- USB-A & USB-C (20W)
- Double USB-A (Fast Charging Ports 18W)
- **HDMI**
- CAT 6
- 12 RJ 12
- X Switched AC
- 3-Way Switch (Low Voltage)
- V USB-C (45W High Speed Charging Port)
- USB-C (25W High Speed Charging Port)
- R Switched AC (Rocker Switch)
- D Dimmer Switch

# **Modules/Ports:**

- USB-C (25W High Speed Charging Port)
- **Tamper Resistant AC Receptacle**
- USB-C (45W High Speed Charging Port)