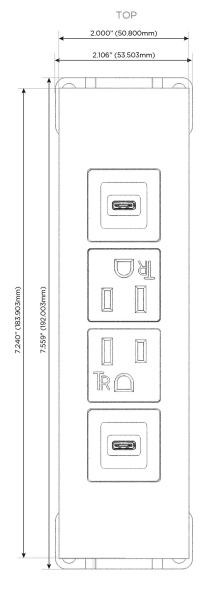

### **Module/Port Options:**

- **Tamper Resistant AC Receptacle**
- USB-A & USB-C (20W)
- Double USB-A (Fast Charging Ports 18W)
- **HDMI**
- CAT 6
- 12 RJ 12
- X Switched AC
- 3-Way Switch (Low Voltage)
- V USB-C (45W High Speed Charging Port)
- USB-C (25W High Speed Charging Port)
- R Switched AC (Rocker Switch)
- D Dimmer Switch

# **Modules/Ports:**

- USB-C (25W High Speed Charging Port)
- **Tamper Resistant AC Receptacle**
- USB-C (45W High Speed Charging Port)