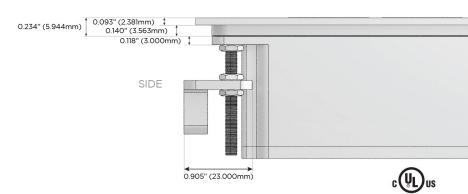

### Plug:

Supplied with Low Profile Flat 45° Angle 120 VAC

Optional Standard Straight 120 VAC Plug

Optional Straight 120 VAC Pass-through Plug

- CLEAN, COMPACT DESIGN
- **STREAMLINED**
- LOW PROFILE
- SIDE-EXITING CORDS
- **PLUG & PLAY**
- 6' AC CORD & PLUG (FLAT PLUG STANDARD)
- **CUSTOMIZABLE CONFIGURATIONS AND FINISHES**
- **UL LISTED FOR MOUNTING IN FURNITURE**
- 15A