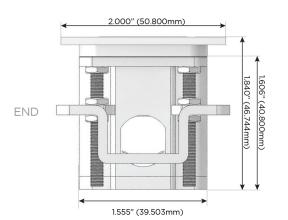

### AC POWER & DATA CONNECTIVITY SOLUTION

M-POWER-4TW-SAAV-SS4ATP

### Plug:

Supplied with Low Profile Flat 45° Angle 120 VAC

Optional Standard Straight 120 VAC Plug

Optional Straight 120 VAC Pass-through Plug

- CLEAN, COMPACT DESIGN
- **STREAMLINED**
- LOW PROFILE
- SIDE-EXITING CORDS
- **PLUG & PLAY**
- 6' AC CORD & PLUG (FLAT PLUG STANDARD)
- **CUSTOMIZABLE CONFIGURATIONS AND FINISHES**
- **UL LISTED FOR MOUNTING IN FURNITURE**
- 15A