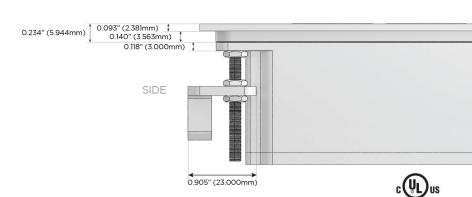

### Features:

#### **Module/Port Options:**

- **Tamper Resistant AC Receptacle**
- USB-A & USB-C (20W)
- Double USB-A (Fast Charging Ports 18W)
- **HDMI**
- CAT 6
- 12 RJ 12
- X Switched AC
- 3-Way Switch (Low Voltage)
- V USB-C (45W High Speed Charging Port)
- USB-C (25W High Speed Charging Port)
- R Switched AC (Rocker Switch)
- D Dimmer Switch

#### Plug:

Supplied with Low Profile Flat 45° Angle 120 VAC

Optional Standard Straight 120 VAC Plug

Optional Straight 120 VAC Pass-through Plug

- CLEAN, COMPACT DESIGN
- **STREAMLINED**
- LOW PROFILE
- SIDE-EXITING CORDS
- **PLUG & PLAY**
- 6' AC CORD & PLUG (FLAT PLUG STANDARD)
- **CUSTOMIZABLE CONFIGURATIONS AND FINISHES**
- **UL LISTED FOR MOUNTING IN FURNITURE**
- 15A