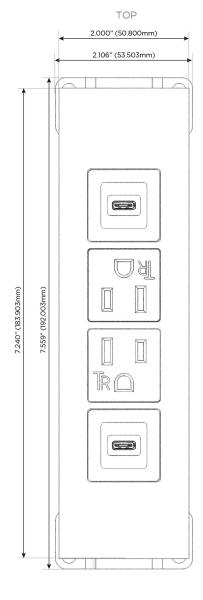

#### **Module/Port Options:**

- **Tamper Resistant AC Receptacle**
- USB-A & USB-C (20W)
- Double USB-A (Fast Charging Ports 18W)
- **HDMI**
- CAT 6
- 12 RJ 12
- X Switched AC
- 3-Way Switch (Low Voltage)
- V USB-C (45W High Speed Charging Port)
- USB-C (25W High Speed Charging Port)
- R Switched AC (Rocker Switch)
- D Dimmer Switch

## Specs: Modules/Ports:

- S USB-C (25W High Speed Charging Port)
- A Tamper Resistant AC Receptacle
- V USB-C (45W High Speed Charging Port)