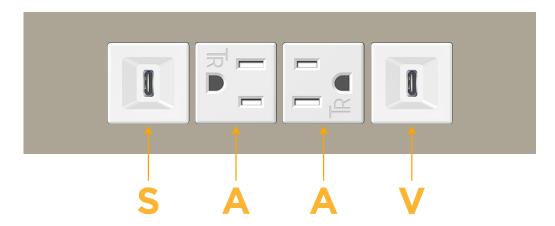

## Specs: Modules/Ports:

- S USB-C (25W High Speed Charging Port)
- A Tamper Resistant AC Receptacle
- V USB-C (45W High Speed Charging Port)