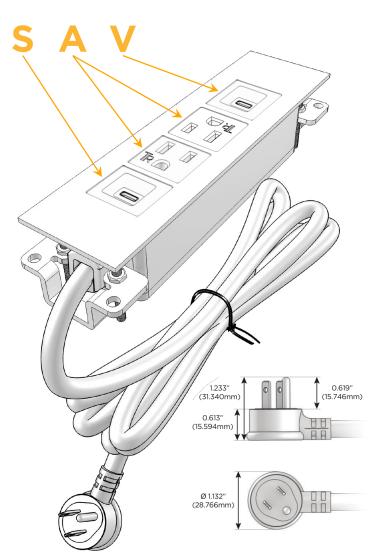

#### **Module/Port Options:**

- **Tamper Resistant AC Receptacle**
- USB-A & USB-C (20W)
- Double USB-A (Fast Charging Ports 18W)
- **HDMI**
- CAT 6
- 12 RJ 12
- X Switched AC
- 3-Way Switch (Low Voltage)
- V USB-C (45W High Speed Charging Port)
- USB-C (25W High Speed Charging Port)
- R Switched AC (Rocker Switch)
- D Dimmer Switch

#### Plug:

Supplied with Low Profile Flat 45° Angle 120 VAC

Optional Standard Straight 120 VAC Plug

Optional Straight 120 VAC Pass-through Plug

- CLEAN, COMPACT DESIGN
- **STREAMLINED**
- LOW PROFILE
- SIDE-EXITING CORDS
- **PLUG & PLAY**
- 6' AC CORD & PLUG (FLAT PLUG STANDARD)
- **CUSTOMIZABLE CONFIGURATIONS AND FINISHES**
- **UL LISTED FOR MOUNTING IN FURNITURE**
- 15A

## Specs: Modules/Ports:

- S USB-C (25W High Speed Charging Port)
- A Tamper Resistant AC Receptacle
- V USB-C (45W High Speed Charging Port)