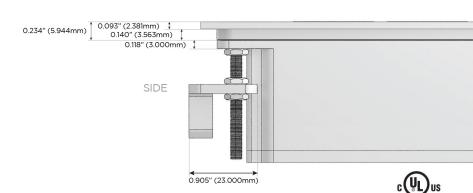

Speed Charging Port)
- R Switched AC (Rocker Switch)
- **D** Dimmer Switch

### Plug:

Supplied with Low Profile Flat 45° Angle 120 VAC Plug

Optional Standard Straight 120 VAC Plug

Optional Straight 120 VAC Pass-through Plug

- CLEAN, COMPACT DESIGN
- STREAMLINED
- LOW PROFILE
- SIDE-EXITING CORDS
- PLUG & PLAY
- 6' AC CORD & PLUG (FLAT PLUG STANDARD)
- CUSTOMIZABLE CONFIGURATIONS AND FINISHES
- UL LISTED FOR MOUNTING IN FURNITURE
- 15A





### AC POWER & DATA CONNECTIVITY SOLUTION

M-POWER-4TW-SAAV-S3ATP

Specs:

# Distributed by



Mormax Company, Inc.
8 Westchester Plaza

Elmsford, NY 10523

<u>&</u>

914-699-0101

sales@mormax.com
mormax.com

Modules/Ports:

- S USB-C (25W High Speed Charging Port)
- A Tamper Resistant AC Receptacle
- V USB-C (45W High Speed Charging Port)