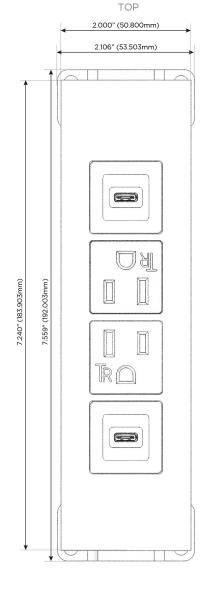

### **Module/Port Options:**

- A Tamper Resistant AC Receptacle
- E USB-A & USB-C (20W)
- M Double USB-A (Fast Charging Ports 18W)
- H HDMI
- 6 CAT 6
- 12 RJ 12
- X Switched AC
- Y 3-Way Switch (Low Voltage)
- V USB-C (45W High Speed Charging Port)
- S USB-C (25W High Speed Charging Port)
- R Switched AC (Rocker Switch)
- **D** Dimmer Switch

# Distributed by

Mormax Company, Inc.
8 Westchester Plaza

Elmsford, NY 10523

<u>&</u>

914-699-0101

sales@mormax.com
mormax.com

Modules/Ports:

- S USB-C (25W High Speed Charging Port)
- A Tamper Resistant AC Receptacle
- V USB-C (45W High Speed Charging Port)