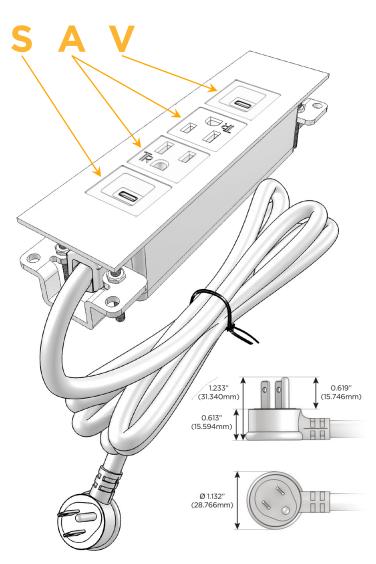

### Plug:

Supplied with Low Profile Flat 45° Angle 120 VAC Plug

Optional Standard Straight 120 VAC Plug

Optional Straight 120 VAC Pass-through Plug

- CLEAN, COMPACT DESIGN
- STREAMLINED
- LOW PROFILE
- SIDE-EXITING CORDS
- PLUG & PLAY
- 6' AC CORD & PLUG (FLAT PLUG STANDARD)
- CUSTOMIZABLE CONFIGURATIONS AND FINISHES
- UL LISTED FOR MOUNTING IN FURNITURE
- 15A

### AC POWER & DATA CONNECTIVITY SOLUTION

M-POWER-4TW-SAAV-S3ATP

Specs: