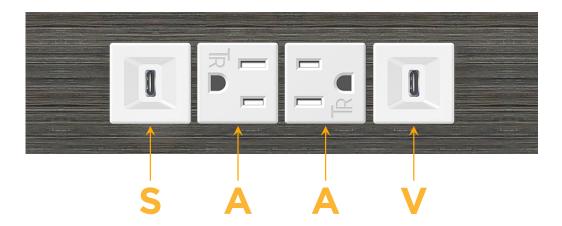

### **Module/Port Options:**

- A Tamper Resistant AC Receptacle
- E USB-A & USB-C (20W)
- M Double USB-A (Fast Charging Ports 18W)
- H HDMI
- 6 CAT 6
- 12 RJ 12
- X Switched AC
- Y 3-Way Switch (Low Voltage)
- V USB-C (45W High Speed Charging Port)
- S USB-C (25W High Speed Charging Port)
- R Switched AC (Rocker Switch)
- **D** Dimmer Switch

# Distributed by

Mormax Company, Inc.
8 Westchester Plaza

Elmsford, NY 10523

<u>&</u>

914-699-0101

sales@mormax.com
mormax.com

Modules/Ports:

- S USB-C (25W High Speed Charging Port)
- A Tamper Resistant AC Receptacle
- V USB-C (45W High Speed Charging Port)