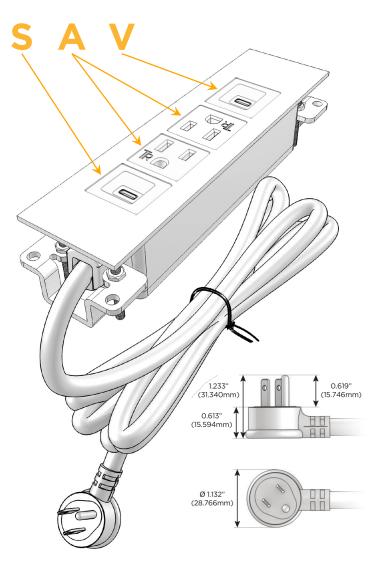

### Plug:

Supplied with Low Profile Flat 45° Angle 120 VAC

Optional Standard Straight 120 VAC Plug

Optional Straight 120 VAC Pass-through Plug

- CLEAN, COMPACT DESIGN
- **STREAMLINED**
- LOW PROFILE
- SIDE-EXITING CORDS
- **PLUG & PLAY**
- 6' AC CORD & PLUG (FLAT PLUG STANDARD)
- **CUSTOMIZABLE CONFIGURATIONS AND FINISHES**
- **UL LISTED FOR MOUNTING IN FURNITURE**
- 15A

# **Modules/Ports:**

- S USB-C (25W High Speed Charging Port)
- A Tamper Resistant AC Receptacle
- V USB-C (45W High Speed Charging Port)