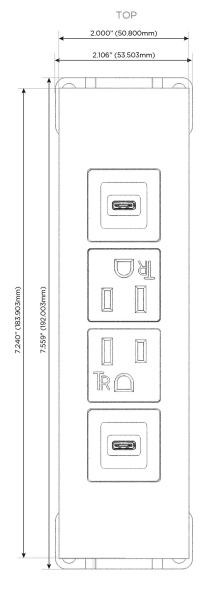

### **Module/Port Options:**

- **Tamper Resistant AC Receptacle**
- USB-A & USB-C (20W)
- Double USB-A (Fast Charging Ports 18W)
- **HDMI**
- CAT 6
- 12 RJ 12
- X Switched AC
- 3-Way Switch (Low Voltage)
- V USB-C (45W High Speed Charging Port)
- USB-C (25W High Speed Charging Port)
- R Switched AC (Rocker Switch)
- D Dimmer Switch

# **Modules/Ports:**

- S USB-C (25W High Speed Charging Port)
- A Tamper Resistant AC Receptacle
- V USB-C (45W High Speed Charging Port)