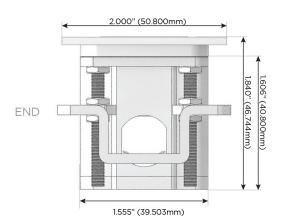

#### AC POWER & DATA CONNECTIVITY SOLUTION

M-POWER-4TW-SAAV-MATP

#### Trim Plate Finish: MAGNESIUM (ABS)

Custom Finishes Available M-POWER-4TW-SAAV-MATP