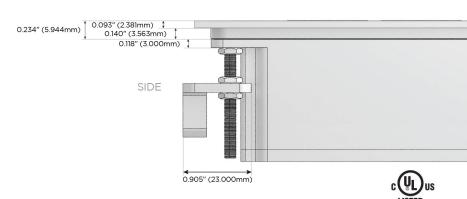

### AC POWER & DATA CONNECTIVITY SOLUTION

M-POWER-4TW-SAAV-MATP

#### Trim Plate Finish: MAGNESIUM (ABS)

Custom Finishes Available M-POWER-4TW-SAAV-MATP