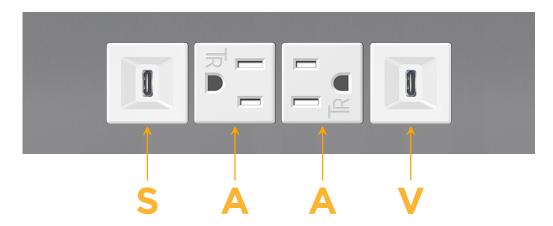

# **Modules/Ports:**

- S USB-C (25W High Speed Charging Port)
- A Tamper Resistant AC Receptacle
- V USB-C (45W High Speed Charging Port)