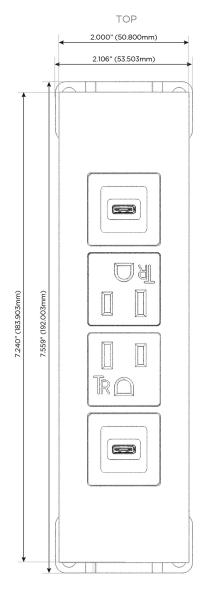

### **Module/Port Options:**

- A Tamper Resistant AC Receptacle
- E USB-A & USB-C (20W)
- M Double USB-A (Fast Charging Ports 18W)
- H HDMI
- 6 CAT 6
- 12 RJ 12
- X Switched AC
- Y 3-Way Switch (Low Voltage)
- V USB-C (45W High Speed Charging Port)
- S USB-C (25W High Speed Charging Port)
- R Switched AC (Rocker Switch)
- **D** Dimmer Switch

## **Modules/Ports:**

- S USB-C (25W High Speed Charging Port)
- A Tamper Resistant AC Receptacle
- V USB-C (45W High Speed Charging Port)