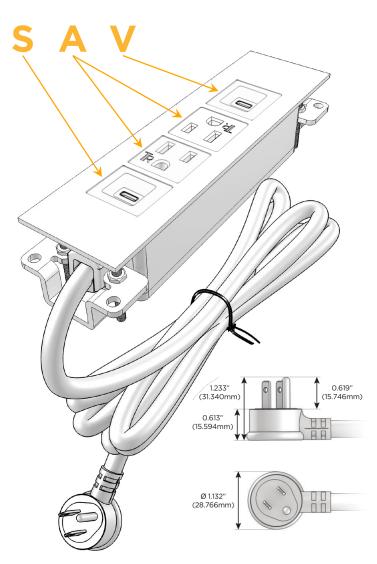

### Plug:

Supplied with Low Profile Flat 45° Angle 120 VAC Plug

Optional Standard Straight 120 VAC Plug

Optional Straight 120 VAC Pass-through Plug

- CLEAN, COMPACT DESIGN
- STREAMLINED
- LOW PROFILE
- SIDE-EXITING CORDS
- PLUG & PLAY
- 6' AC CORD & PLUG (FLAT PLUG STANDARD)
- CUSTOMIZABLE CONFIGURATIONS AND FINISHES
- UL LISTED FOR MOUNTING IN FURNITURE
- 15A

## **Modules/Ports:**

- S USB-C (25W High Speed Charging Port)
- A Tamper Resistant AC Receptacle
- V USB-C (45W High Speed Charging Port)