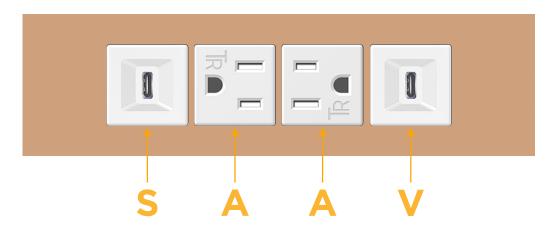

### **Module/Port Options:**

- A Tamper Resistant AC Receptacle
- E USB-A & USB-C (20W)
- M Double USB-A (Fast Charging Ports 18W)
- H HDMI
- 6 CAT 6
- 12 RJ 12
- X Switched AC
- Y 3-Way Switch (Low Voltage)
- V USB-C (45W High Speed Charging Port)
- S USB-C (25W High Speed Charging Port)
- R Switched AC (Rocker Switch)
- **D** Dimmer Switch

## **Modules/Ports:**

- S USB-C (25W High Speed Charging Port)
- A Tamper Resistant AC Receptacle
- V USB-C (45W High Speed Charging Port)