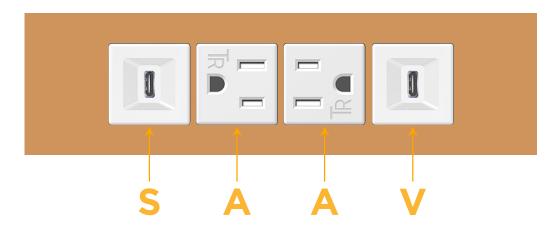

#### **Module/Port Options:**

- **Tamper Resistant AC Receptacle**
- USB-A & USB-C (20W)
- Double USB-A (Fast Charging Ports 18W)
- **HDMI**
- CAT 6
- 12 RJ 12
- X Switched AC
- 3-Way Switch (Low Voltage)
- V USB-C (45W High Speed Charging Port)
- USB-C (25W High Speed Charging Port)
- R Switched AC (Rocker Switch)
- D Dimmer Switch

# **Modules/Ports:**

- USB-C (25W High Speed Charging Port)
- **Tamper Resistant AC Receptacle**
- USB-C (45W High Speed Charging Port)