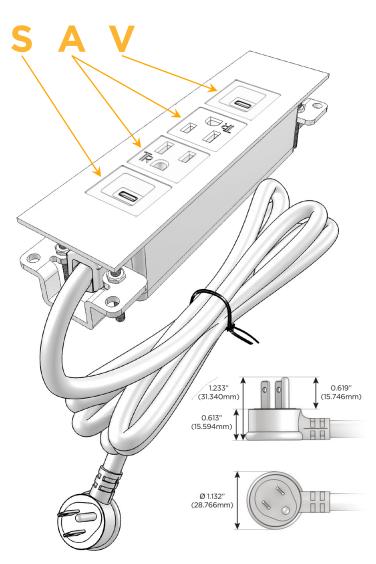

#### Plug:

Supplied with Low Profile Flat 45° Angle 120 VAC

Optional Standard Straight 120 VAC Plug

Optional Straight 120 VAC Pass-through Plug

- CLEAN, COMPACT DESIGN
- **STREAMLINED**
- LOW PROFILE
- SIDE-EXITING CORDS
- **PLUG & PLAY**
- 6' AC CORD & PLUG (FLAT PLUG STANDARD)
- **CUSTOMIZABLE CONFIGURATIONS AND FINISHES**
- **UL LISTED FOR MOUNTING IN FURNITURE**
- 15A