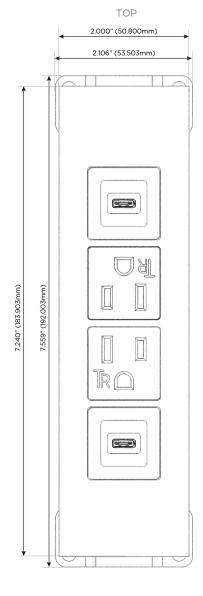

Speed Charging Port)
- R Switched AC (Rocker Switch)
- D Dimmer Switch

#### Plug:

Supplied with Low Profile Flat 45° Angle 120 VAC

Optional Standard Straight 120 VAC Plug

Optional Straight 120 VAC Pass-through Plug

- CLEAN, COMPACT DESIGN
- **STREAMLINED**
- LOW PROFILE
- SIDE-EXITING CORDS
- **PLUG & PLAY**
- 6' AC CORD & PLUG (FLAT PLUG STANDARD)
- **CUSTOMIZABLE CONFIGURATIONS AND FINISHES**
- **UL LISTED FOR MOUNTING IN FURNITURE**
- 15A





#### AC POWER & DATA CONNECTIVITY SOLUTION

M-POWER-4TW-SAAV-CTP

Specs:

## Distributed by



Mormax Company, Inc. 8 Westchester Plaza

Elmsford, NY 10523

914-699-0101

mormax.com

sales@mormax.com

# **Modules/Ports:**

- USB-C (25W High Speed Charging Port)
- **Tamper Resistant AC Receptacle**
- USB-C (45W High Speed Charging Port)