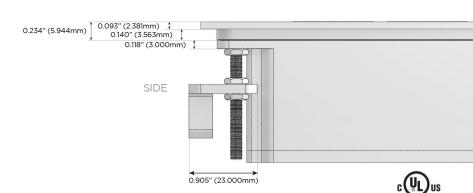

ed Charging Port)
- R Switched AC (Rocker Switch)
- D Dimmer Switch

#### Plug:

Supplied with Low Profile Flat 45° Angle 120 VAC

Optional Standard Straight 120 VAC Plug

Optional Straight 120 VAC Pass-through Plug

- CLEAN, COMPACT DESIGN
- **STREAMLINED**
- LOW PROFILE
- SIDE-EXITING CORDS
- **PLUG & PLAY**
- 6' AC CORD & PLUG (FLAT PLUG STANDARD)
- **CUSTOMIZABLE CONFIGURATIONS AND FINISHES**
- **UL LISTED FOR MOUNTING IN FURNITURE**
- 15A





#### AC POWER & DATA CONNECTIVITY SOLUTION

M-POWER-4TW-SAAV-CTP

Specs:

## Distributed by



Mormax Company, Inc. 8 Westchester Plaza

Elmsford, NY 10523

914-699-0101

mormax.com

sales@mormax.com

# **Modules/Ports:**

- USB-C (25W High Speed Charging Port)
- **Tamper Resistant AC Receptacle**
- USB-C (45W High Speed Charging Port)