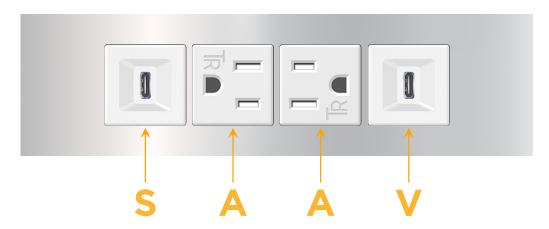

### **Module/Port Options:**

- **Tamper Resistant AC Receptacle**
- USB-A & USB-C (20W)
- Double USB-A (Fast Charging Ports 18W)
- **HDMI**
- CAT 6
- 12 RJ 12
- X Switched AC
- 3-Way Switch (Low Voltage)
- V USB-C (45W High Speed Charging Port)
- USB-C (25W High Speed Charging Port)
- R Switched AC (Rocker Switch)
- D **Dimmer Switch**

## **Modules/Ports:**

- USB-C (25W High Speed Charging Port)
- **Tamper Resistant AC Receptacle**
- USB-C (45W High Speed Charging Port)