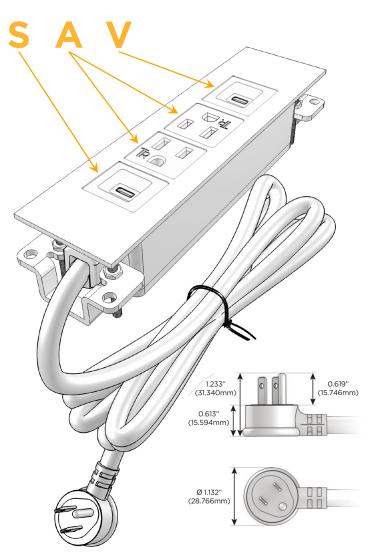

### **Module/Port Options:**

- **Tamper Resistant AC Receptacle**
- USB-A & USB-C (20W)
- Double USB-A (Fast Charging Ports 18W)
- **HDMI**
- CAT 6
- 12 RJ 12
- X Switched AC
- 3-Way Switch (Low Voltage)
- V USB-C (45W High Speed Charging Port)
- USB-C (25W High Speed Charging Port)
- R Switched AC (Rocker Switch)
- D **Dimmer Switch**

### Plug:

Supplied with Low Profile Flat 45° Angle 120 VAC

Optional Standard Straight 120 VAC Plug

Optional Straight 120 VAC Pass-through Plug

- CLEAN, COMPACT DESIGN
- **STREAMLINED**
- LOW PROFILE
- SIDE-EXITING CORDS
- **PLUG & PLAY**
- 6' AC CORD & PLUG (FLAT PLUG STANDARD)
- **CUSTOMIZABLE CONFIGURATIONS AND FINISHES**
- **UL LISTED FOR MOUNTING IN FURNITURE**
- 15A

## **Modules/Ports:**

- USB-C (25W High Speed Charging Port)
- **Tamper Resistant AC Receptacle**
- USB-C (45W High Speed Charging Port)