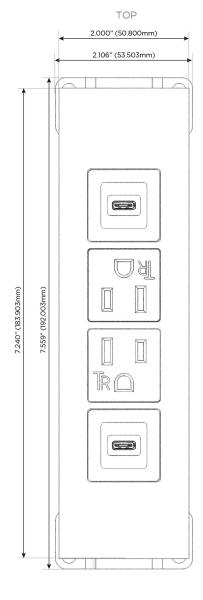

### **Module/Port Options:**

- **Tamper Resistant AC Receptacle**
- USB-A & USB-C (20W)
- Double USB-A (Fast Charging Ports 18W)
- **HDMI**
- CAT 6
- 12 RJ 12
- X Switched AC
- 3-Way Switch (Low Voltage)
- V USB-C (45W High Speed Charging Port)
- USB-C (25W High Speed Charging Port)
- R Switched AC (Rocker Switch)
- D Dimmer Switch

# Distributed by

Mormax Company, Inc.

914-699-0101

sales@mormax.com mormax.com

8 Westchester Plaza Elmsford, NY 10523

Specs: **Modules/Ports:** 

- USB-C (25W High Speed Charging Port)
- **Tamper Resistant AC Receptacle**
- USB-C (45W High Speed Charging Port)