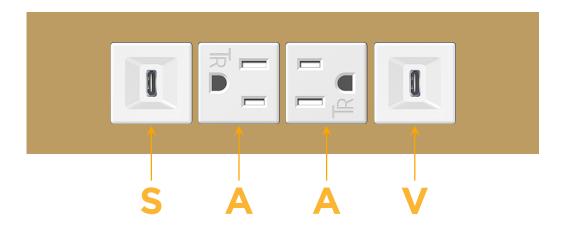

### **Module/Port Options:**

- **Tamper Resistant AC Receptacle**
- USB-A & USB-C (20W)
- Double USB-A (Fast Charging Ports 18W)
- **HDMI**
- CAT 6
- 12 RJ 12
- X Switched AC
- 3-Way Switch (Low Voltage)
- V USB-C (45W High Speed Charging Port)
- USB-C (25W High Speed Charging Port)
- R Switched AC (Rocker Switch)
- D Dimmer Switch

# Distributed by

Mormax Company, Inc.

914-699-0101

sales@mormax.com mormax.com

8 Westchester Plaza Elmsford, NY 10523

Specs: **Modules/Ports:** 

- USB-C (25W High Speed Charging Port)
- **Tamper Resistant AC Receptacle**
- USB-C (45W High Speed Charging Port)