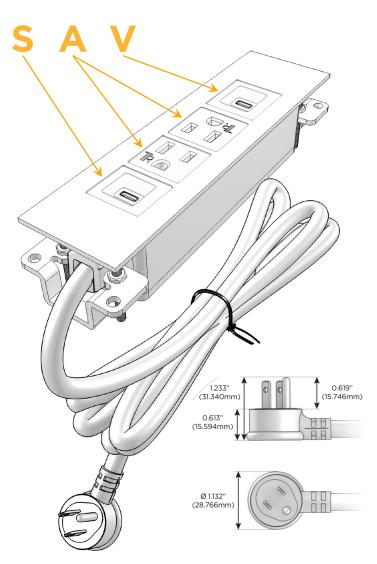

### **Module/Port Options:**

- **Tamper Resistant AC Receptacle**
- USB-A & USB-C (20W)
- Double USB-A (Fast Charging Ports 18W)
- **HDMI**
- CAT 6
- 12 RJ 12
- X Switched AC
- 3-Way Switch (Low Voltage)
- V USB-C (45W High Speed Charging Port)
- USB-C (25W High Speed Charging Port)
- R Switched AC (Rocker Switch)
- D Dimmer Switch

### Plug:

Supplied with Low Profile Flat 45° Angle 120 VAC

Optional Standard Straight 120 VAC Plug

Optional Straight 120 VAC Pass-through Plug

- CLEAN, COMPACT DESIGN
- **STREAMLINED**
- LOW PROFILE
- SIDE-EXITING CORDS
- **PLUG & PLAY**
- 6' AC CORD & PLUG (FLAT PLUG STANDARD)
- **CUSTOMIZABLE CONFIGURATIONS AND FINISHES**
- **UL LISTED FOR MOUNTING IN FURNITURE**
- 15A

# Distributed by

Mormax Company, Inc.

914-699-0101

sales@mormax.com mormax.com

8 Westchester Plaza Elmsford, NY 10523

Specs: **Modules/Ports:** 

- USB-C (25W High Speed Charging Port)
- **Tamper Resistant AC Receptacle**
- USB-C (45W High Speed Charging Port)