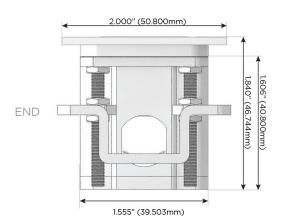

### AC POWER & DATA CONNECTIVITY SOLUTION

M-POWER-4TW-SAAV-BRATP

# Distributed by

Mormax Company, Inc.

914-699-0101

sales@mormax.com mormax.com

8 Westchester Plaza Elmsford, NY 10523

Specs: **Modules/Ports:** 

- USB-C (25W High Speed Charging Port)
- **Tamper Resistant AC Receptacle**
- USB-C (45W High Speed Charging Port)