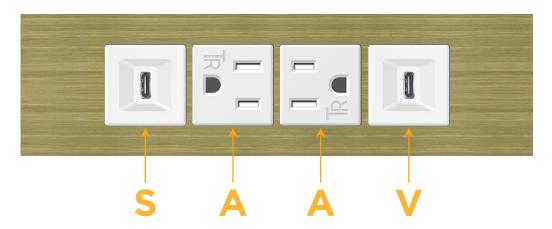

### **Module/Port Options:**

- **Tamper Resistant AC Receptacle**
- USB-A & USB-C (20W)
- Double USB-A (Fast Charging Ports 18W)
- **HDMI**
- CAT 6
- 12 RJ 12
- X Switched AC
- 3-Way Switch (Low Voltage)
- V USB-C (45W High Speed Charging Port)
- USB-C (25W High Speed Charging Port)
- R Switched AC (Rocker Switch)
- D Dimmer Switch

# **Modules/Ports:**

- S USB-C (25W High Speed Charging Port)
- A Tamper Resistant AC Receptacle
- V USB-C (45W High Speed Charging Port)