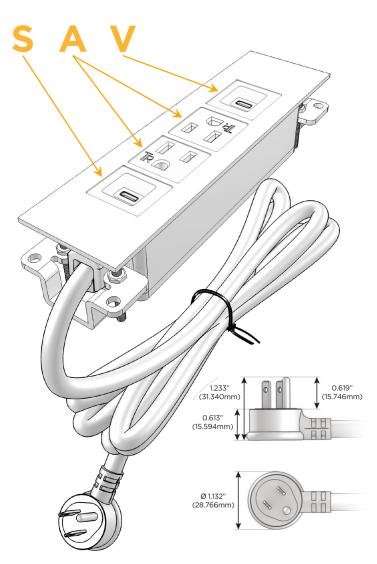

# Plug:

Supplied with Low Profile Flat 45° Angle 120 VAC

Optional Standard Straight 120 VAC Plug

Optional Straight 120 VAC Pass-through Plug

- CLEAN, COMPACT DESIGN
- **STREAMLINED**
- LOW PROFILE
- SIDE-EXITING CORDS
- **PLUG & PLAY**
- 6' AC CORD & PLUG (FLAT PLUG STANDARD)
- **CUSTOMIZABLE CONFIGURATIONS AND FINISHES**
- **UL LISTED FOR MOUNTING IN FURNITURE**
- 15A

# **Modules/Ports:**

- S USB-C (25W High Speed Charging Port)
- A Tamper Resistant AC Receptacle
- V USB-C (45W High Speed Charging Port)