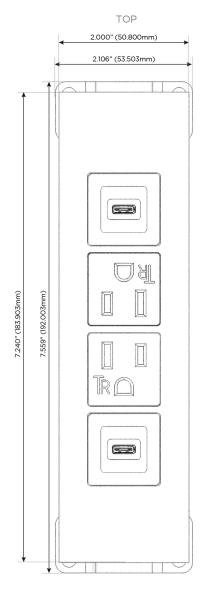

### **Module/Port Options:**

- **Tamper Resistant AC Receptacle**
- USB-A & USB-C (20W)
- Double USB-A (Fast Charging Ports 18W)
- **HDMI**
- CAT 6
- 12 RJ 12
- X Switched AC
- 3-Way Switch (Low Voltage)
- V USB-C (45W High Speed Charging Port)
- USB-C (25W High Speed Charging Port)
- R Switched AC (Rocker Switch)
- D Dimmer Switch

# **Modules/Ports:**

- S USB-C (25W High Speed Charging Port)
- A Tamper Resistant AC Receptacle
- V USB-C (45W High Speed Charging Port)