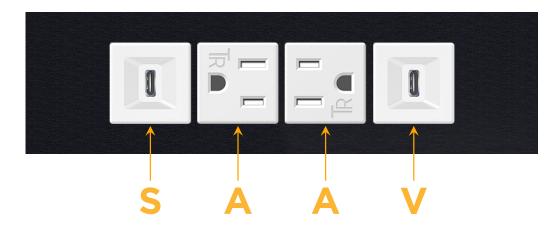

#### **Module/Port Options:**

- **Tamper Resistant AC Receptacle**
- USB-A & USB-C (20W)
- Double USB-A (Fast Charging Ports 18W)
- **HDMI**
- CAT 6
- 12 RJ 12
- X Switched AC
- 3-Way Switch (Low Voltage)
- V USB-C (45W High Speed Charging Port)
- USB-C (25W High Speed Charging Port)
- R Switched AC (Rocker Switch)
- D **Dimmer Switch**

# **Modules/Ports:**

- USB-C (25W High Speed Charging Port)
- **Tamper Resistant AC Receptacle**
- USB-C (45W High Speed Charging Port)