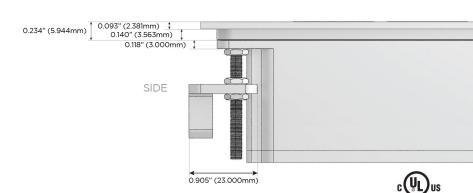

harging Port)
- R Switched AC (Rocker Switch)
- D **Dimmer Switch**

#### Plug:

Supplied with Low Profile Flat 45° Angle 120 VAC

Optional Standard Straight 120 VAC Plug

Optional Straight 120 VAC Pass-through Plug

- CLEAN, COMPACT DESIGN
- **STREAMLINED**
- LOW PROFILE
- SIDE-EXITING CORDS
- **PLUG & PLAY**
- 6' AC CORD & PLUG (FLAT PLUG STANDARD)
- **CUSTOMIZABLE CONFIGURATIONS AND FINISHES**
- **UL LISTED FOR MOUNTING IN FURNITURE**
- 15A





#### AC POWER & DATA CONNECTIVITY SOLUTION

M-POWER-4TW-SAAV-B2ATP

Specs:

# Distributed by



Mormax Company, Inc. 8 Westchester Plaza

Elmsford, NY 10523

914-699-0101

sales@mormax.com mormax.com

# **Modules/Ports:**

- USB-C (25W High Speed Charging Port)
- **Tamper Resistant AC Receptacle**
- USB-C (45W High Speed Charging Port)