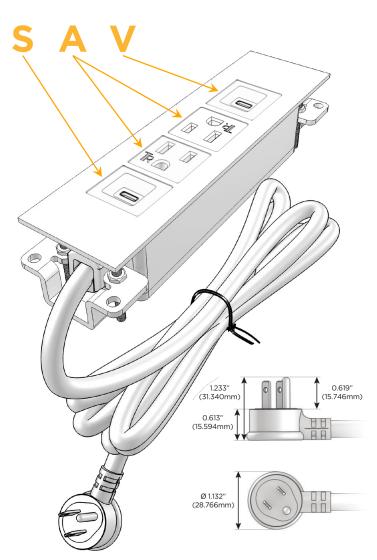

#### Plug:

Supplied with Low Profile Flat 45° Angle 120 VAC

Optional Standard Straight 120 VAC Plug

Optional Straight 120 VAC Pass-through Plug

- CLEAN, COMPACT DESIGN
- **STREAMLINED**
- LOW PROFILE
- SIDE-EXITING CORDS
- **PLUG & PLAY**
- 6' AC CORD & PLUG (FLAT PLUG STANDARD)
- **CUSTOMIZABLE CONFIGURATIONS AND FINISHES**
- **UL LISTED FOR MOUNTING IN FURNITURE**
- 15A