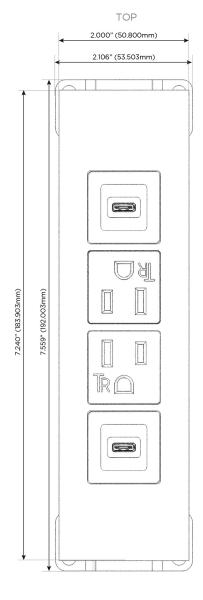

#### **Module/Port Options:**

- **Tamper Resistant AC Receptacle**
- USB-A & USB-C (20W)
- Double USB-A (Fast Charging Ports 18W)
- **HDMI**
- CAT 6
- 12 RJ 12
- X Switched AC
- 3-Way Switch (Low Voltage)
- V USB-C (45W High Speed Charging Port)
- USB-C (25W High Speed Charging Port)
- R Switched AC (Rocker Switch)
- D **Dimmer Switch**

# **Modules/Ports:**

- USB-C (25W High Speed Charging Port)
- **Tamper Resistant AC Receptacle**
- USB-C (45W High Speed Charging Port)