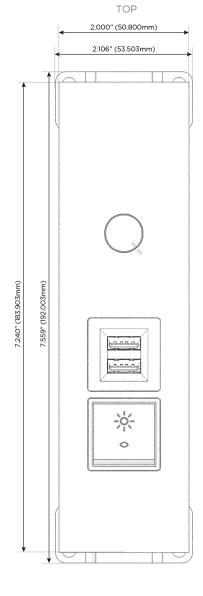

## Plug:

Supplied with Low Profile Flat 45° Angle 120 VAC

Optional Standard Straight 120 VAC Plug

Optional Straight 120 VAC Pass-through Plug

- CLEAN, COMPACT DESIGN
- **STREAMLINED**
- LOW PROFILE
- SIDE-EXITING CORDS
- **PLUG & PLAY**
- 6' AC CORD & PLUG (FLAT PLUG STANDARD)
- **CUSTOMIZABLE CONFIGURATIONS AND FINISHES**
- ETL LISTED FOR MOUNTING IN FURNITURE
- 15A