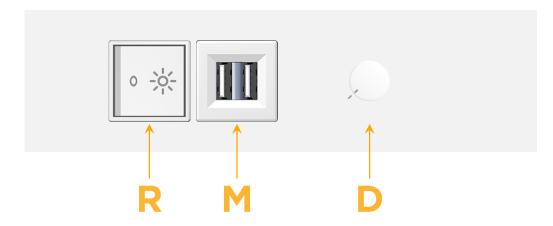

#### **Module/Port Options:**

- **Tamper Resistant AC Receptacle**
- USB-A & USB-C (20W)
- Double USB-A (Fast Charging Ports 18W)
- **HDMI**
- CAT 6
- 12 RJ 12
- X Switched AC
- 3-Way Switch (Low Voltage)
- V USB-C (45W High Speed Charging Port)
- USB-C (25W High Speed Charging Port)
- R Switched AC (Rocker Switch)
- D Dimmer Switch

# Distributed by

Mormax Company, Inc.

<u>@</u>

914-699-0101

8 Westchester Plaza Elmsford, NY 10523 sales@mormax.com
mormax.com

Specs: Modules/Ports:

R Switched AC (Rocker Switch)

M Double USB-A (Fast Charging Ports - 18W)

D Dimmer Switch

0.234" (5.944mm)