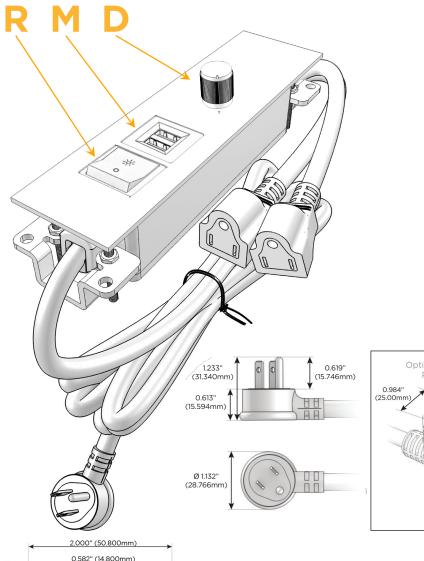

#### AC POWER & DATA CONNECTIVITY SOLUTION

M-POWER-4TW-RMD-WSTP

## Plug:

Supplied with Low Profile Flat 45° Angle 120 VAC

Optional Standard Straight 120 VAC Plug

Optional Straight 120 VAC Pass-through Plug

- CLEAN, COMPACT DESIGN
- **STREAMLINED**
- LOW PROFILE
- SIDE-EXITING CORDS
- **PLUG & PLAY**
- 6' AC CORD & PLUG (FLAT PLUG STANDARD)
- **CUSTOMIZABLE CONFIGURATIONS AND FINISHES**
- ETL LISTED FOR MOUNTING IN FURNITURE
- 15A