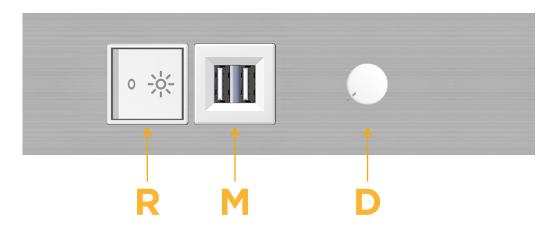

## S: Module/Port Options:

- A Tamper Resistant AC Receptacle
- E USB-A & USB-C (20W)
- M Double USB-A (Fast Charging Ports 18W)
- H HDMI
- 6 CAT 6
- 12 RJ 12
- X Switched AC
- Y 3-Way Switch (Low Voltage)
- V USB-C (45W High Speed Charging Port)
- S USB-C (25W High Speed Charging Port)
- R Switched AC (Rocker Switch)
- D Dimmer Switch