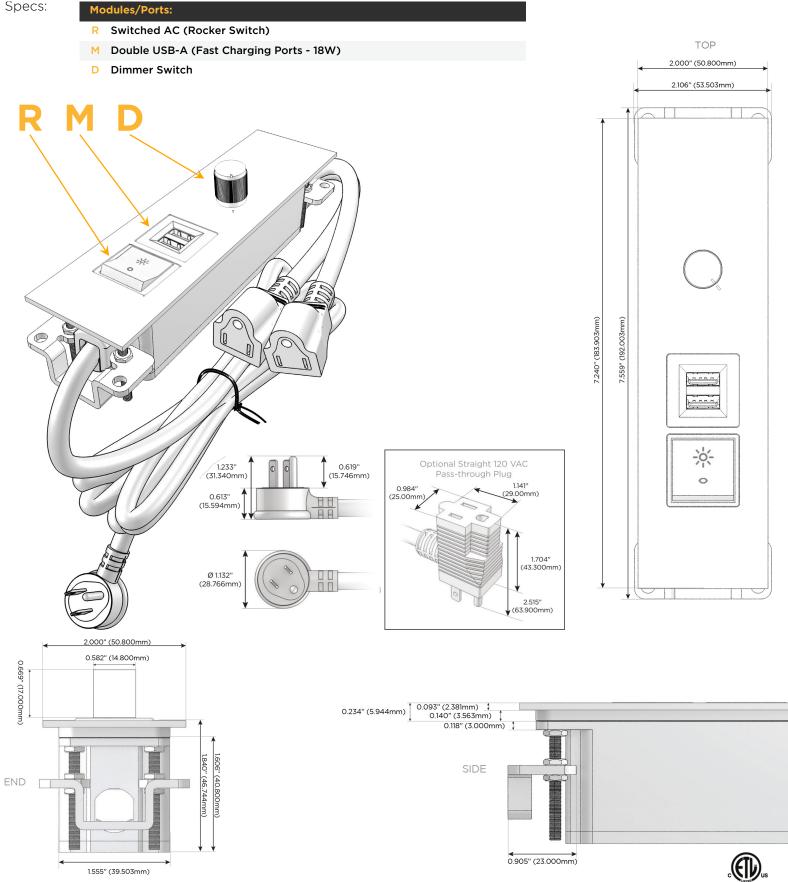

## S: Module/Port Options:

- A Tamper Resistant AC Receptacle
- E USB-A & USB-C (20W)
- M Double USB-A (Fast Charging Ports 18W)
- H HDMI
- 6 CAT 6
- 12 RJ 12
- X Switched AC
- Y 3-Way Switch (Low Voltage)
- V USB-C (45W High Speed Charging Port)
- S USB-C (25W High Speed Charging Port)
- R Switched AC (Rocker Switch)
- D Dimmer Switch

#### Plug:

Supplied with Low Profile Flat 45° Angle 120 VAC Plug

- Optional Standard Straight 120 VAC Plug
- Optional Straight 120 VAC Pass-through Plug

- CLEAN, COMPACT DESIGN
- STREAMLINED
- LOW PROFILE
- SIDE-EXITING CORDS
- PLUG & PLAY
- 6' AC CORD & PLUG (FLAT PLUG STANDARD)
- CUSTOMIZABLE CONFIGURATIONS AND FINISHES
- ETL LISTED FOR MOUNTING IN FURNITURE
- 15A