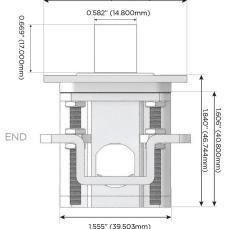

Port)
- USB-C (25W High Speed Charging Port)
- R Switched AC (Rocker Switch)
- D Dimmer Switch

#### Plug:

Supplied with Low Profile Flat 45° Angle 120 VAC

Optional Standard Straight 120 VAC Plug

Optional Straight 120 VAC Pass-through Plug

- CLEAN, COMPACT DESIGN
- **STREAMLINED**
- LOW PROFILE
- SIDE-EXITING CORDS
- **PLUG & PLAY**
- 6' AC CORD & PLUG (FLAT PLUG STANDARD)
- **CUSTOMIZABLE CONFIGURATIONS AND FINISHES**
- ETL LISTED FOR MOUNTING IN FURNITURE
- 15A





#### AC POWER & DATA CONNECTIVITY SOLUTION

M-POWER-4TW-RMD-SNSTP

Specs:

# Distributed by



Mormax Company, Inc.
8 Westchester Plaza

Elmsford, NY 10523

<u>&</u>

914-699-0101

sales@mormax.com
mormax.com

Modules/Ports:

R Switched AC (Rocker Switch)

M Double USB-A (Fast Charging Ports - 18W)

Dimmer Switch











0.234" (5.944mm)