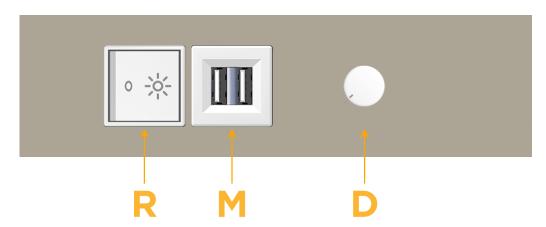

# Distributed by

Mormax Company, Inc.
8 Westchester Plaza

Elmsford, NY 10523

<u>&</u>

914-699-0101

sales@mormax.com
mormax.com

Modules/Ports:

R Switched AC (Rocker Switch)

M Double USB-A (Fast Charging Ports - 18W)

Dimmer Switch

0.234" (5.944mm)