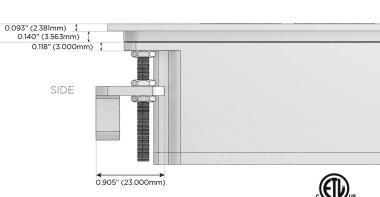

ort)
- USB-C (25W High Speed Charging Port)
- R Switched AC (Rocker Switch)
- D Dimmer Switch

#### Plug:

Supplied with Low Profile Flat 45° Angle 120 VAC

Optional Standard Straight 120 VAC Plug

Optional Straight 120 VAC Pass-through Plug

- CLEAN, COMPACT DESIGN
- **STREAMLINED**
- LOW PROFILE
- SIDE-EXITING CORDS
- **PLUG & PLAY**
- 6' AC CORD & PLUG (FLAT PLUG STANDARD)
- **CUSTOMIZABLE CONFIGURATIONS AND FINISHES**
- ETL LISTED FOR MOUNTING IN FURNITURE
- 15A





#### AC POWER & DATA CONNECTIVITY SOLUTION

M-POWER-4TW-RMD-SNSTP

Specs:

# Distributed by



Mormax Company, Inc.
8 Westchester Plaza

Elmsford, NY 10523

<u>&</u>

914-699-0101

sales@mormax.com
mormax.com

Modules/Ports:

R Switched AC (Rocker Switch)

M Double USB-A (Fast Charging Ports - 18W)

Dimmer Switch











0.234" (5.944mm)