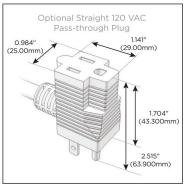

#### Plug:

Supplied with Low Profile Flat 45° Angle 120 VAC

Optional Standard Straight 120 VAC Plug

Optional Straight 120 VAC Pass-through Plug

- CLEAN, COMPACT DESIGN
- **STREAMLINED**
- LOW PROFILE
- SIDE-EXITING CORDS
- **PLUG & PLAY**
- 6' AC CORD & PLUG (FLAT PLUG STANDARD)
- **CUSTOMIZABLE CONFIGURATIONS AND FINISHES**
- ETL LISTED FOR MOUNTING IN FURNITURE
- 15A