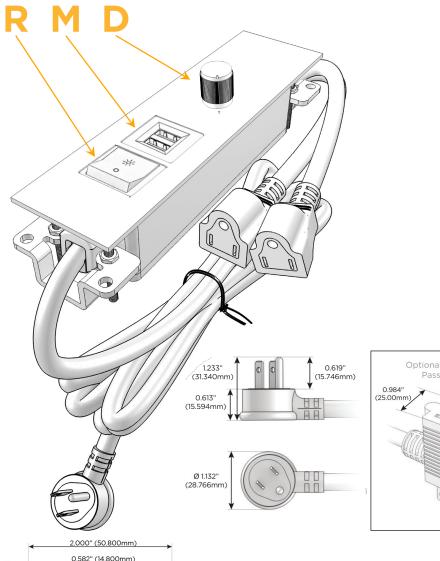

#### Plug:

Supplied with Low Profile Flat 45° Angle 120 VAC

Optional Standard Straight 120 VAC Plug

Optional Straight 120 VAC Pass-through Plug

- CLEAN, COMPACT DESIGN
- **STREAMLINED**
- LOW PROFILE
- SIDE-EXITING CORDS
- **PLUG & PLAY**
- 6' AC CORD & PLUG (FLAT PLUG STANDARD)
- **CUSTOMIZABLE CONFIGURATIONS AND FINISHES**
- ETL LISTED FOR MOUNTING IN FURNITURE
- 15A

# Distributed by

Mormax Company, Inc.
8 Westchester Plaza

Elmsford, NY 10523

<u>&</u>

914-699-0101

sales@mormax.com
mormax.com

Modules/Ports:

R Switched AC (Rocker Switch)

M Double USB-A (Fast Charging Ports - 18W)

Dimmer Switch

0.234" (5.944mm)