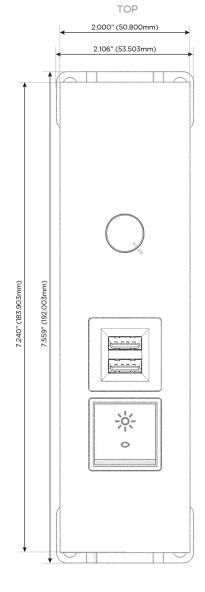

#### **Module/Port Options:**

- **Tamper Resistant AC Receptacle**
- USB-A & USB-C (20W)
- Double USB-A (Fast Charging Ports 18W)
- **HDMI**
- CAT 6
- 12 RJ 12
- X Switched AC
- 3-Way Switch (Low Voltage)
- V USB-C (45W High Speed Charging Port)
- USB-C (25W High Speed Charging Port)
- R Switched AC (Rocker Switch)
- D Dimmer Switch

# Distributed by

Mormax Company, Inc.
8 Westchester Plaza

Elmsford, NY 10523

<u>&</u>

914-699-0101

sales@mormax.com
mormax.com

Modules/Ports:

R Switched AC (Rocker Switch)

M Double USB-A (Fast Charging Ports - 18W)

Dimmer Switch

0.234" (5.944mm)