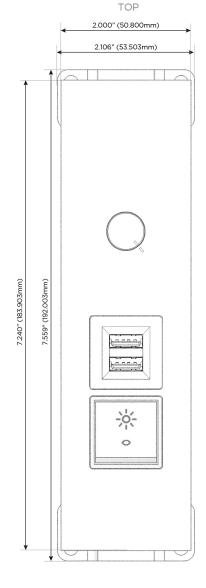

### **Module/Port Options:**

- **Tamper Resistant AC Receptacle**
- USB-A & USB-C (20W)
- Double USB-A (Fast Charging Ports 18W)
- **HDMI**
- CAT 6
- 12 RJ 12
- X Switched AC
- 3-Way Switch (Low Voltage)
- V USB-C (45W High Speed Charging Port)
- USB-C (25W High Speed Charging Port)
- R Switched AC (Rocker Switch)
- D Dimmer Switch

#### Specs: **Modules/Ports:**

- Switched AC (Rocker Switch)
- Double USB-A (Fast Charging Ports 18W)
- **Dimmer Switch**

0.234" (5.944mm)