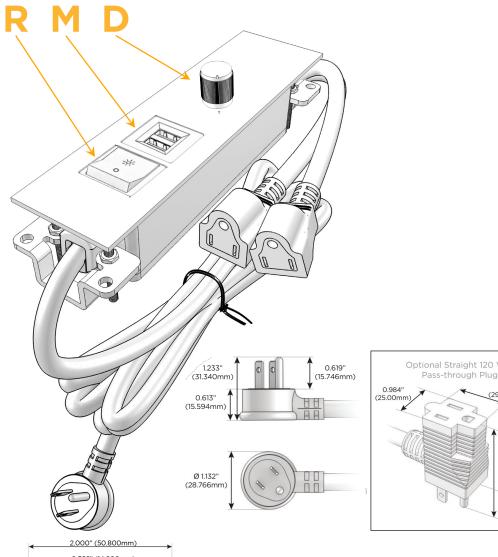

### **Module/Port Options:**

- **Tamper Resistant AC Receptacle**
- USB-A & USB-C (20W)
- Double USB-A (Fast Charging Ports 18W)
- **HDMI**
- CAT 6
- 12 RJ 12
- X Switched AC
- 3-Way Switch (Low Voltage)
- V USB-C (45W High Speed Charging Port)
- USB-C (25W High Speed Charging Port)
- R Switched AC (Rocker Switch)
- D Dimmer Switch

### Plug:

Supplied with Low Profile Flat 45° Angle 120 VAC

Optional Standard Straight 120 VAC Plug

Optional Straight 120 VAC Pass-through Plug

- CLEAN, COMPACT DESIGN
- **STREAMLINED**
- LOW PROFILE
- SIDE-EXITING CORDS
- **PLUG & PLAY**
- 6' AC CORD & PLUG (FLAT PLUG STANDARD)
- **CUSTOMIZABLE CONFIGURATIONS AND FINISHES**
- ETL LISTED FOR MOUNTING IN FURNITURE
- 15A