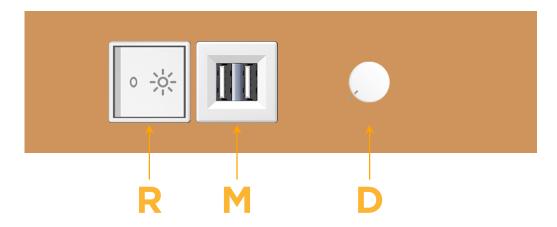

### **Module/Port Options:**

- **Tamper Resistant AC Receptacle**
- USB-A & USB-C (20W)
- Double USB-A (Fast Charging Ports 18W)
- **HDMI**
- CAT 6
- 12 RJ 12
- X Switched AC
- 3-Way Switch (Low Voltage)
- V USB-C (45W High Speed Charging Port)
- USB-C (25W High Speed Charging Port)
- R Switched AC (Rocker Switch)
- D Dimmer Switch

#### Specs: **Modules/Ports:**

- Switched AC (Rocker Switch)
- Double USB-A (Fast Charging Ports 18W)
- **Dimmer Switch**

0.234" (5.944mm)