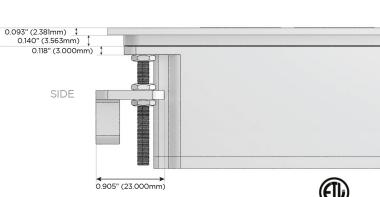

## Features:

### Plug:

Supplied with Low Profile Flat 45° Angle 120 VAC

Optional Standard Straight 120 VAC Plug

Optional Straight 120 VAC Pass-through Plug

- CLEAN, COMPACT DESIGN
- **STREAMLINED**
- LOW PROFILE
- SIDE-EXITING CORDS
- **PLUG & PLAY**
- 6' AC CORD & PLUG (FLAT PLUG STANDARD)
- **CUSTOMIZABLE CONFIGURATIONS AND FINISHES**
- ETL LISTED FOR MOUNTING IN FURNITURE
- 15A