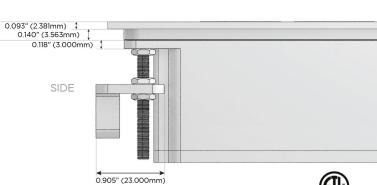

harging Port)
- USB-C (25W High Speed Charging Port)
- R Switched AC (Rocker Switch)
- D Dimmer Switch

## Plug:

Supplied with Low Profile Flat 45° Angle 120 VAC

Optional Standard Straight 120 VAC Plug

Optional Straight 120 VAC Pass-through Plug

- CLEAN, COMPACT DESIGN
- **STREAMLINED**
- LOW PROFILE
- SIDE-EXITING CORDS
- **PLUG & PLAY**
- 6' AC CORD & PLUG (FLAT PLUG STANDARD)
- **CUSTOMIZABLE CONFIGURATIONS AND FINISHES**
- ETL LISTED FOR MOUNTING IN FURNITURE
- 15A





## AC POWER & DATA CONNECTIVITY SOLUTION

M-POWER-4TW-RMD-BZSTP

Specs:

# Distributed by



Mormax Company, Inc.
8 Westchester Plaza

Elmsford, NY 10523

©

914-699-0101

sales@mormax.com
mormax.com

# Modules/Ports:

- R Switched AC (Rocker Switch)
- M Double USB-A (Fast Charging Ports 18W)
- Dimmer Switch









0.234" (5.944mm)