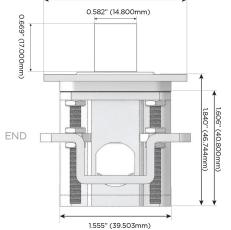

Charging Port)
- USB-C (25W High Speed Charging Port)
- R Switched AC (Rocker Switch)
- D Dimmer Switch

## Plug:

Supplied with Low Profile Flat 45° Angle 120 VAC

Optional Standard Straight 120 VAC Plug

Optional Straight 120 VAC Pass-through Plug

- CLEAN, COMPACT DESIGN
- **STREAMLINED**
- LOW PROFILE
- SIDE-EXITING CORDS
- **PLUG & PLAY**
- 6' AC CORD & PLUG (FLAT PLUG STANDARD)
- **CUSTOMIZABLE CONFIGURATIONS AND FINISHES**
- ETL LISTED FOR MOUNTING IN FURNITURE
- 15A





## AC POWER & DATA CONNECTIVITY SOLUTION

M-POWER-4TW-RMD-BZSTP

Specs:

# Distributed by



Mormax Company, Inc.
8 Westchester Plaza

Elmsford, NY 10523

©

914-699-0101

sales@mormax.com
mormax.com

# Modules/Ports:

- R Switched AC (Rocker Switch)
- M Double USB-A (Fast Charging Ports 18W)
- Dimmer Switch









0.234" (5.944mm)