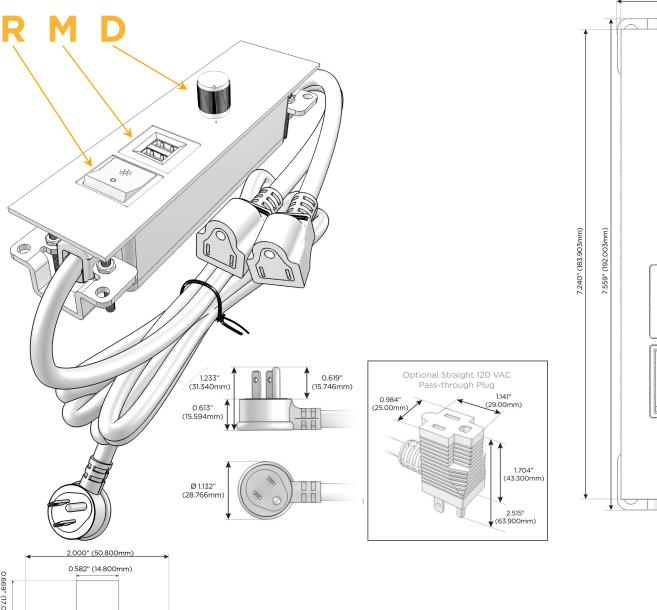

# **Module/Port Options:**

- **Tamper Resistant AC Receptacle**
- USB-A & USB-C (20W)
- Double USB-A (Fast Charging Ports 18W)
- **HDMI**
- CAT 6
- 12 RJ 12
- X Switched AC
- 3-Way Switch (Low Voltage)
- V USB-C (45W High Speed Charging Port)
- USB-C (25W High Speed Charging Port)
- R Switched AC (Rocker Switch)
- D Dimmer Switch

## Plug:

Supplied with Low Profile Flat 45° Angle 120 VAC

Optional Standard Straight 120 VAC Plug

Optional Straight 120 VAC Pass-through Plug

- CLEAN, COMPACT DESIGN
- **STREAMLINED**
- LOW PROFILE
- SIDE-EXITING CORDS
- **PLUG & PLAY**
- 6' AC CORD & PLUG (FLAT PLUG STANDARD)
- **CUSTOMIZABLE CONFIGURATIONS AND FINISHES**
- ETL LISTED FOR MOUNTING IN FURNITURE
- 15A

# Modules/Ports:

- R Switched AC (Rocker Switch)
- M Double USB-A (Fast Charging Ports 18W)
- Dimmer Switch

0.234" (5.944mm)