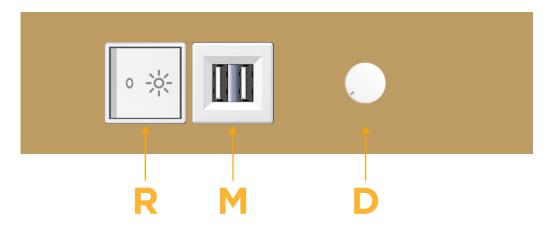

# **Module/Port Options:**

- **Tamper Resistant AC Receptacle**
- USB-A & USB-C (20W)
- Double USB-A (Fast Charging Ports 18W)
- **HDMI**
- CAT 6
- 12 RJ 12
- X Switched AC
- 3-Way Switch (Low Voltage)
- V USB-C (45W High Speed Charging Port)
- USB-C (25W High Speed Charging Port)
- R Switched AC (Rocker Switch)
- D Dimmer Switch

# Modules/Ports:

- R Switched AC (Rocker Switch)
- M Double USB-A (Fast Charging Ports 18W)
- Dimmer Switch

0.234" (5.944mm)