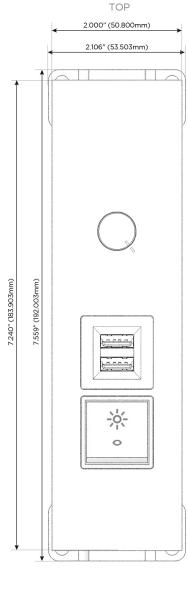

## AC POWER & DATA CONNECTIVITY SOLUTION

M-POWER-4TW-RMD-BZSTP

Specs:

# Modules/Ports:

- R Switched AC (Rocker Switch)
- M Double USB-A (Fast Charging Ports 18W)
- Dimmer Switch

0.234" (5.944mm)