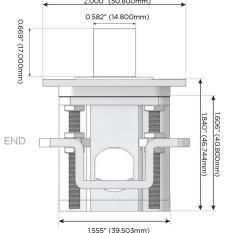

)
- USB-C (25W High Speed Charging Port)
- R Switched AC (Rocker Switch)
- D Dimmer Switch

### Plug:

Supplied with Low Profile Flat 45° Angle 120 VAC

Optional Standard Straight 120 VAC Plug

Optional Straight 120 VAC Pass-through Plug

- CLEAN, COMPACT DESIGN
- **STREAMLINED**
- LOW PROFILE
- SIDE-EXITING CORDS
- **PLUG & PLAY**
- 6' AC CORD & PLUG (FLAT PLUG STANDARD)
- **CUSTOMIZABLE CONFIGURATIONS AND FINISHES**
- ETL LISTED FOR MOUNTING IN FURNITURE
- 15A





#### AC POWER & DATA CONNECTIVITY SOLUTION

M-POWER-4TW-RMD-BZ4TP

Specs:

## Distributed by



Mormax Company, Inc.
8 Westchester Plaza

Elmsford, NY 10523

<u>@</u>

914-699-0101

mormax.com

sales@mormax.com

# Modules/Ports:

- R Switched AC (Rocker Switch)
- M Double USB-A (Fast Charging Ports 18W)
- D Dimmer Switch