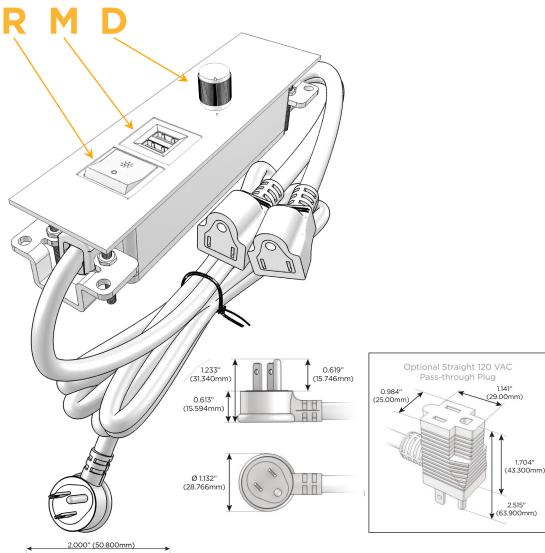

### Plug:

Supplied with Low Profile Flat 45° Angle 120 VAC

Optional Standard Straight 120 VAC Plug

Optional Straight 120 VAC Pass-through Plug

- CLEAN, COMPACT DESIGN
- **STREAMLINED**
- LOW PROFILE
- SIDE-EXITING CORDS
- **PLUG & PLAY**
- 6' AC CORD & PLUG (FLAT PLUG STANDARD)
- **CUSTOMIZABLE CONFIGURATIONS AND FINISHES**
- ETL LISTED FOR MOUNTING IN FURNITURE
- 15A