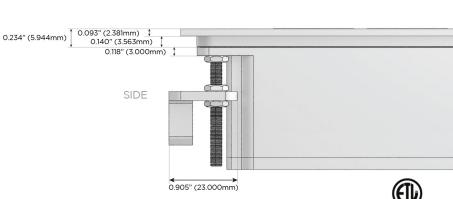

- USB-C (25W High Speed Charging Port)
- R Switched AC (Rocker Switch)
- D Dimmer Switch

### Plug:

Supplied with Low Profile Flat 45° Angle 120 VAC

Optional Standard Straight 120 VAC Plug

Optional Straight 120 VAC Pass-through Plug

- CLEAN, COMPACT DESIGN
- **STREAMLINED**
- LOW PROFILE
- SIDE-EXITING CORDS
- **PLUG & PLAY**
- 6' AC CORD & PLUG (FLAT PLUG STANDARD)
- **CUSTOMIZABLE CONFIGURATIONS AND FINISHES**
- ETL LISTED FOR MOUNTING IN FURNITURE
- 15A





#### AC POWER & DATA CONNECTIVITY SOLUTION

M-POWER-4TW-RMD-BZ4TP

Specs:

## Distributed by



Mormax Company, Inc.
8 Westchester Plaza

Elmsford, NY 10523

<u>@</u>

914-699-0101

mormax.com

sales@mormax.com

# Modules/Ports:

- R Switched AC (Rocker Switch)
- M Double USB-A (Fast Charging Ports 18W)
- D Dimmer Switch