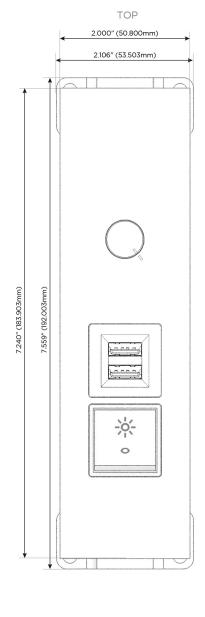

rt)
- USB-C (25W High Speed Charging Port)
- R Switched AC (Rocker Switch)
- D Dimmer Switch

### Plug:

Supplied with Low Profile Flat 45° Angle 120 VAC

Optional Standard Straight 120 VAC Plug

Optional Straight 120 VAC Pass-through Plug

- CLEAN, COMPACT DESIGN
- **STREAMLINED**
- LOW PROFILE
- SIDE-EXITING CORDS
- **PLUG & PLAY**
- 6' AC CORD & PLUG (FLAT PLUG STANDARD)
- **CUSTOMIZABLE CONFIGURATIONS AND FINISHES**
- ETL LISTED FOR MOUNTING IN FURNITURE
- 15A





#### AC POWER & DATA CONNECTIVITY SOLUTION

M-POWER-4TW-RMD-BZ4TP

Specs:

## Distributed by



Mormax Company, Inc.
8 Westchester Plaza

Elmsford, NY 10523

<u>@</u>

914-699-0101

mormax.com

sales@mormax.com

# Modules/Ports:

- R Switched AC (Rocker Switch)
- M Double USB-A (Fast Charging Ports 18W)
- D Dimmer Switch