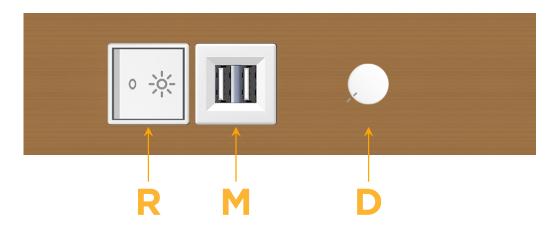

# Modules/Ports:

- R Switched AC (Rocker Switch)
- M Double USB-A (Fast Charging Ports 18W)
- D Dimmer Switch