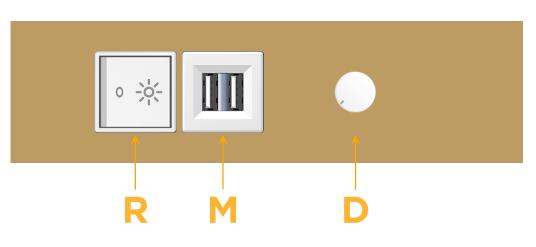

## es: Module/Port Options:

- A Tamper Resistant AC Receptacle
- E USB-A & USB-C (20W)
- M Double USB-A (Fast Charging Ports 18W)
- H HDMI
- 6 CAT 6
- 12 RJ 12
- X Switched AC
- Y 3-Way Switch (Low Voltage)
- V USB-C (45W High Speed Charging Port)
- S USB-C (25W High Speed Charging Port)
- R Switched AC (Rocker Switch)
- D Dimmer Switch