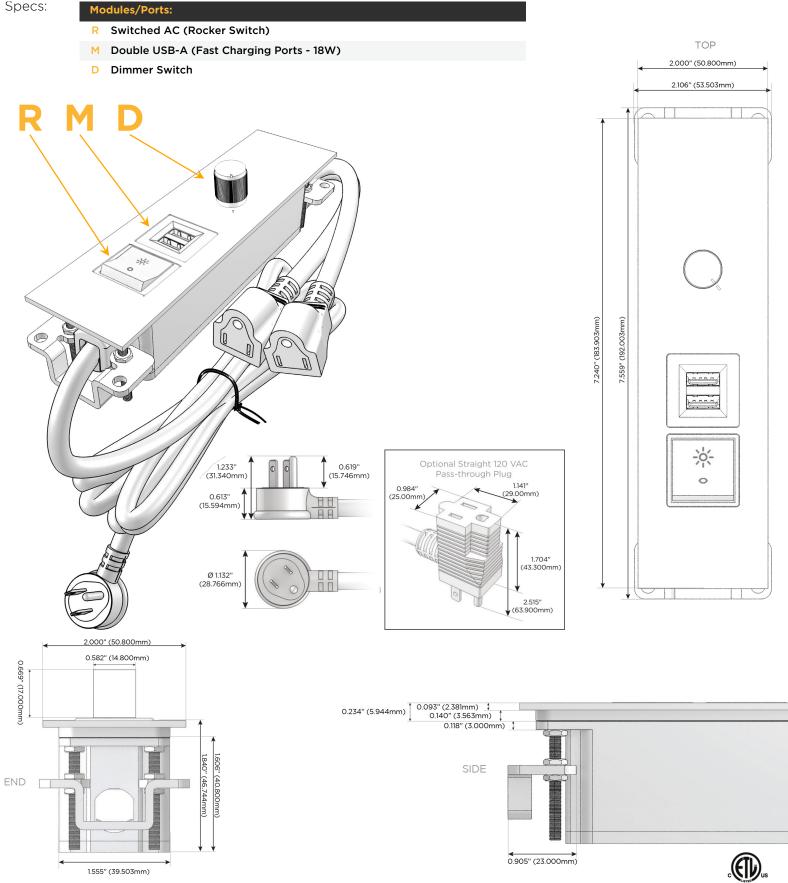

## es: Module/Port Options:

- A Tamper Resistant AC Receptacle
- E USB-A & USB-C (20W)
- M Double USB-A (Fast Charging Ports 18W)
- H HDMI
- 6 CAT 6
- 12 RJ 12
- X Switched AC
- Y 3-Way Switch (Low Voltage)
- V USB-C (45W High Speed Charging Port)
- S USB-C (25W High Speed Charging Port)
- R Switched AC (Rocker Switch)
- D Dimmer Switch

### Plug:

Supplied with Low Profile Flat 45° Angle 120 VAC Plug

Optional Standard Straight 120 VAC Plug

Optional Straight 120 VAC Pass-through Plug

- CLEAN, COMPACT DESIGN
- STREAMLINED
- LOW PROFILE
- SIDE-EXITING CORDS
- PLUG & PLAY
- 6' AC CORD & PLUG (FLAT PLUG STANDARD)
- CUSTOMIZABLE CONFIGURATIONS AND FINISHES
- ETL LISTED FOR MOUNTING IN FURNITURE
- 15A