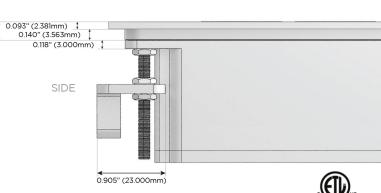

(45W High Speed Charging Port)
- USB-C (25W High Speed Charging Port)
- R Switched AC (Rocker Switch)
- D Dimmer Switch

## Plug:

Supplied with Low Profile Flat 45° Angle 120 VAC

Optional Standard Straight 120 VAC Plug

Optional Straight 120 VAC Pass-through Plug

- CLEAN, COMPACT DESIGN
- **STREAMLINED**
- LOW PROFILE
- SIDE-EXITING CORDS
- **PLUG & PLAY**
- 6' AC CORD & PLUG (FLAT PLUG STANDARD)
- **CUSTOMIZABLE CONFIGURATIONS AND FINISHES**
- ETL LISTED FOR MOUNTING IN FURNITURE
- 15A





## AC POWER & DATA CONNECTIVITY SOLUTION

M-POWER-4TW-RED-BZ5STP

Specs:

# Distributed by



Mormax Company, Inc. 8 Westchester Plaza

Elmsford, NY 10523

914-699-0101

sales@mormax.com mormax.com

**Modules/Ports:** 

- Switched AC (Rocker Switch)
- USB-A & USB-C (20W)
- **Dimmer Switch**









0.234" (5.944mm)