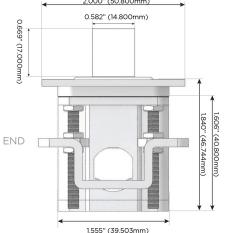

## AC POWER & DATA CONNECTIVITY SOLUTION

M-POWER-4TW-RED-BZ5STP

Specs:

0.234" (5.944mm)