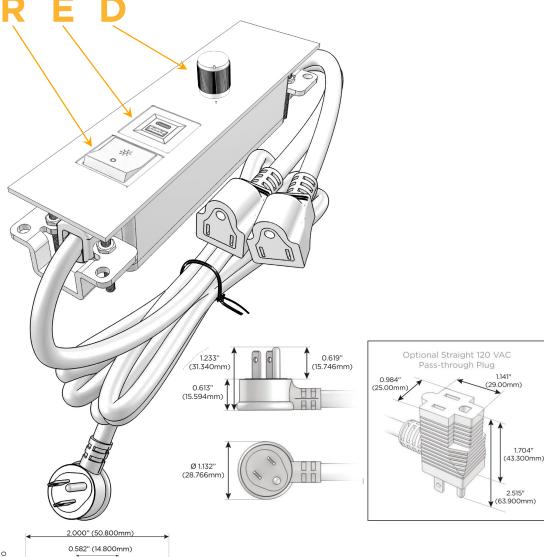

## Plug:

Supplied with Low Profile Flat 45° Angle 120 VAC

Optional Standard Straight 120 VAC Plug

Optional Straight 120 VAC Pass-through Plug

- CLEAN, COMPACT DESIGN
- **STREAMLINED**
- LOW PROFILE
- SIDE-EXITING CORDS
- **PLUG & PLAY**
- 6' AC CORD & PLUG (FLAT PLUG STANDARD)
- **CUSTOMIZABLE CONFIGURATIONS AND FINISHES**
- ETL LISTED FOR MOUNTING IN FURNITURE
- 15A

# Distributed by

Mormax Company, Inc. 8 Westchester Plaza

Elmsford, NY 10523

914-699-0101

sales@mormax.com mormax.com

**Modules/Ports:** 

- Switched AC (Rocker Switch)
- USB-A & USB-C (20W)
- **Dimmer Switch**