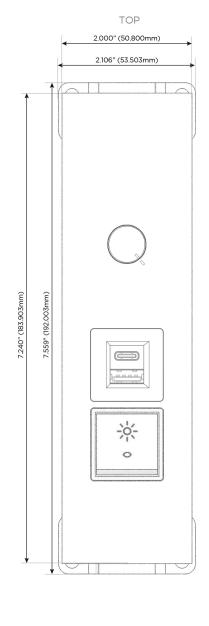

SB-C (45W High Speed Charging Port)
- USB-C (25W High Speed Charging Port)
- R Switched AC (Rocker Switch)
- D Dimmer Switch

## Plug:

Supplied with Low Profile Flat 45° Angle 120 VAC

Optional Standard Straight 120 VAC Plug

Optional Straight 120 VAC Pass-through Plug

- CLEAN, COMPACT DESIGN
- **STREAMLINED**
- LOW PROFILE
- SIDE-EXITING CORDS
- **PLUG & PLAY**
- 6' AC CORD & PLUG (FLAT PLUG STANDARD)
- **CUSTOMIZABLE CONFIGURATIONS AND FINISHES**
- ETL LISTED FOR MOUNTING IN FURNITURE
- 15A





## AC POWER & DATA CONNECTIVITY SOLUTION

M-POWER-4TW-RED-BZ5STP

Specs:

# Distributed by



Mormax Company, Inc. 8 Westchester Plaza

Elmsford, NY 10523

914-699-0101

sales@mormax.com mormax.com

**Modules/Ports:** 

- Switched AC (Rocker Switch)
- USB-A & USB-C (20W)
- **Dimmer Switch**









0.234" (5.944mm)