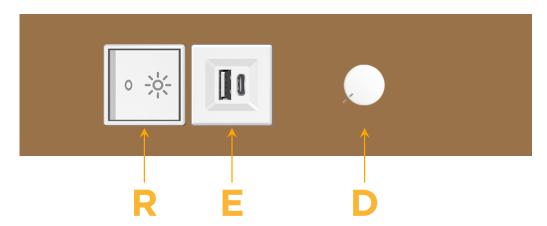

## **Module/Port Options:**

- **Tamper Resistant AC Receptacle**
- USB-A & USB-C (20W)
- Double USB-A (Fast Charging Ports 18W)
- **HDMI**
- CAT 6
- 12 RJ 12
- X Switched AC
- 3-Way Switch (Low Voltage)
- V USB-C (45W High Speed Charging Port)
- USB-C (25W High Speed Charging Port)
- R Switched AC (Rocker Switch)
- D Dimmer Switch

# Distributed by

Mormax Company, Inc. 8 Westchester Plaza

Elmsford, NY 10523

914-699-0101

sales@mormax.com mormax.com

**Modules/Ports:** 

- Switched AC (Rocker Switch)
- USB-A & USB-C (20W)
- **Dimmer Switch**