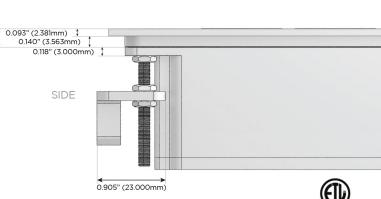

h Speed Charging Port)
- USB-C (25W High Speed Charging Port)
- R Switched AC (Rocker Switch)
- D Dimmer Switch

### Plug:

Supplied with Low Profile Flat 45° Angle 120 VAC

Optional Standard Straight 120 VAC Plug

Optional Straight 120 VAC Pass-through Plug

- CLEAN, COMPACT DESIGN
- **STREAMLINED**
- LOW PROFILE
- SIDE-EXITING CORDS
- **PLUG & PLAY**
- 6' AC CORD & PLUG (FLAT PLUG STANDARD)
- **CUSTOMIZABLE CONFIGURATIONS AND FINISHES**
- ETL LISTED FOR MOUNTING IN FURNITURE
- 15A





### AC POWER & DATA CONNECTIVITY SOLUTION

M-POWER-4TW-RED-BZ4TP

Specs:

# Distributed by



Mormax Company, Inc.
8 Westchester Plaza

Elmsford, NY 10523

<u>@</u>

914-699-0101

sales@mormax.com mormax.com

## Modules/Ports:

- R Switched AC (Rocker Switch)
- E USB-A & USB-C (20W)
- Dimmer Switch









0.234" (5.944mm)