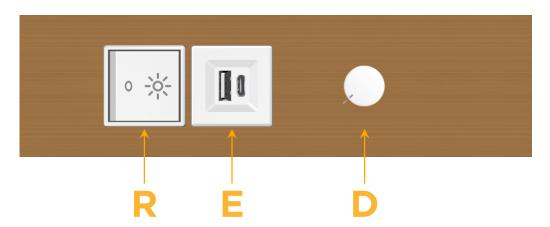

## Modules/Ports:

- R Switched AC (Rocker Switch)
- E USB-A & USB-C (20W)
- Dimmer Switch

0.234" (5.944mm)