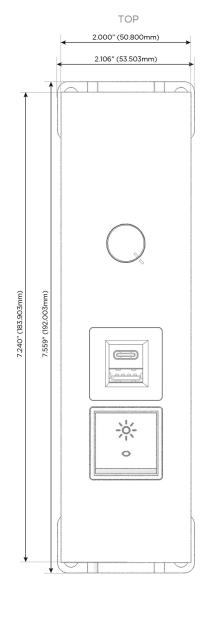

## Modules/Ports:

- R Switched AC (Rocker Switch)
- E USB-A & USB-C (20W)
- Dimmer Switch

0.234" (5.944mm)