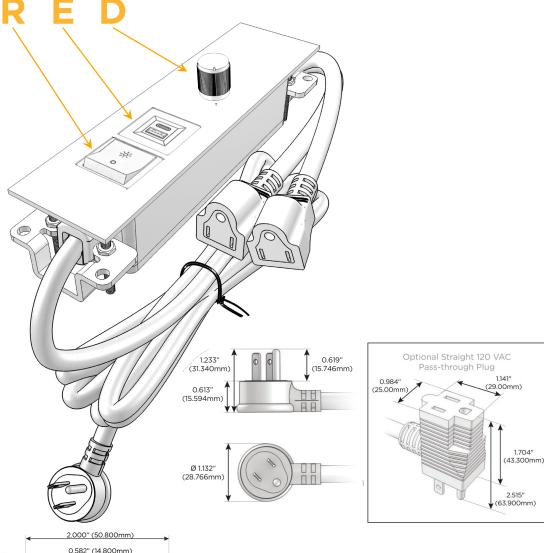

### Plug:

Supplied with Low Profile Flat 45° Angle 120 VAC

Optional Standard Straight 120 VAC Plug

Optional Straight 120 VAC Pass-through Plug

- CLEAN, COMPACT DESIGN
- **STREAMLINED**
- LOW PROFILE
- SIDE-EXITING CORDS
- **PLUG & PLAY**
- 6' AC CORD & PLUG (FLAT PLUG STANDARD)
- **CUSTOMIZABLE CONFIGURATIONS AND FINISHES**
- ETL LISTED FOR MOUNTING IN FURNITURE
- 15A