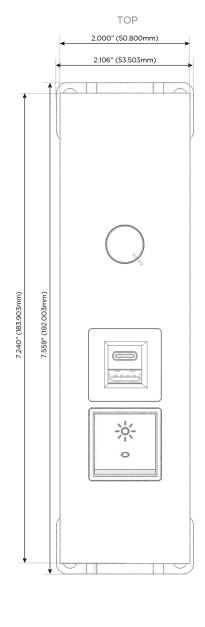

USB-C (45W High Speed Charging Port)
- S USB-C (25W High Speed Charging Port)
- R Switched AC (Rocker Switch)
- **D** Dimmer Switch

#### Plug:

Supplied with Low Profile Flat 45° Angle 120 VAC Plug

Optional Standard Straight 120 VAC Plug

Optional Straight 120 VAC Pass-through Plug

- CLEAN, COMPACT DESIGN
- STREAMLINED
- LOW PROFILE
- SIDE-EXITING CORDS
- PLUG & PLAY
- 6' AC CORD & PLUG (FLAT PLUG STANDARD)
- CUSTOMIZABLE CONFIGURATIONS AND FINISHES
- ETL LISTED FOR MOUNTING IN FURNITURE
- 15A





#### AC POWER & DATA CONNECTIVITY SOLUTION

M-POWER-4TW-RED-BRTP

Specs:

# Distributed by



Mormax Company, Inc.
8 Westchester Plaza

Elmsford, NY 10523

914-699-0101

sales@mormax.com
mormax.com

## Modules/Ports:

- R Switched AC (Rocker Switch)
- E USB-A & USB-C (20W)
- Dimmer Switch









0.234" (5.944mm)