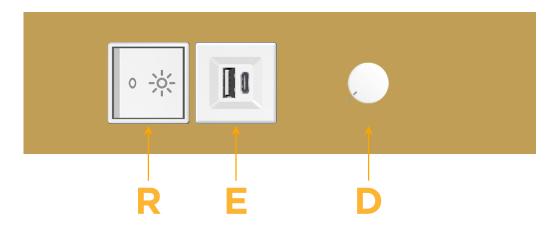

## Modules/Ports:

- R Switched AC (Rocker Switch)
- E USB-A & USB-C (20W)
- Dimmer Switch

0.234" (5.944mm)