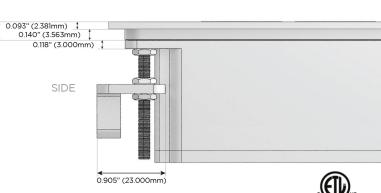

C (45W High Speed Charging Port)
- S USB-C (25W High Speed Charging Port)
- R Switched AC (Rocker Switch)
- **D** Dimmer Switch

#### Plug:

Supplied with Low Profile Flat 45° Angle 120 VAC Plug

Optional Standard Straight 120 VAC Plug

Optional Straight 120 VAC Pass-through Plug

- CLEAN, COMPACT DESIGN
- STREAMLINED
- LOW PROFILE
- SIDE-EXITING CORDS
- PLUG & PLAY
- 6' AC CORD & PLUG (FLAT PLUG STANDARD)
- CUSTOMIZABLE CONFIGURATIONS AND FINISHES
- ETL LISTED FOR MOUNTING IN FURNITURE
- 15A





#### AC POWER & DATA CONNECTIVITY SOLUTION

M-POWER-4TW-RED-BRTP

Specs:

# Distributed by



Mormax Company, Inc.
8 Westchester Plaza

Elmsford, NY 10523

914-699-0101

sales@mormax.com
mormax.com

## Modules/Ports:

- R Switched AC (Rocker Switch)
- E USB-A & USB-C (20W)
- Dimmer Switch









0.234" (5.944mm)