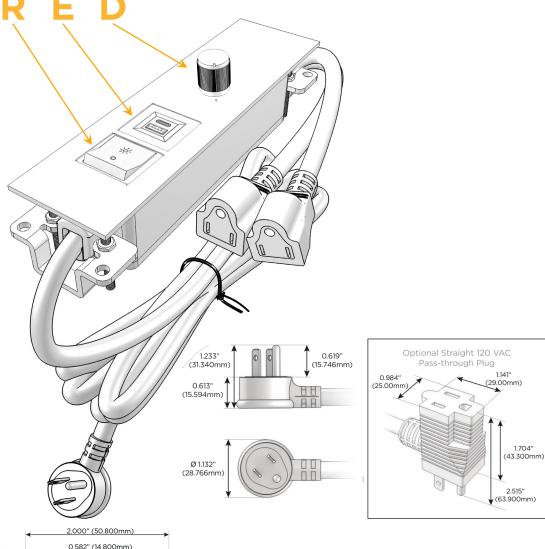

#### **Module/Port Options:**

- A Tamper Resistant AC Receptacle
- E USB-A & USB-C (20W)
- M Double USB-A (Fast Charging Ports 18W)
- H HDMI
- 6 CAT 6
- 12 RJ 12
- X Switched AC
- Y 3-Way Switch (Low Voltage)
- V USB-C (45W High Speed Charging Port)
- S USB-C (25W High Speed Charging Port)
- R Switched AC (Rocker Switch)
- **D** Dimmer Switch

#### Plug:

Supplied with Low Profile Flat 45° Angle 120 VAC Plug

Optional Standard Straight 120 VAC Plug

Optional Straight 120 VAC Pass-through Plug

- CLEAN, COMPACT DESIGN
- STREAMLINED
- LOW PROFILE
- SIDE-EXITING CORDS
- PLUG & PLAY
- 6' AC CORD & PLUG (FLAT PLUG STANDARD)
- CUSTOMIZABLE CONFIGURATIONS AND FINISHES
- ETL LISTED FOR MOUNTING IN FURNITURE
- 15A

## Modules/Ports:

- R Switched AC (Rocker Switch)
- E USB-A & USB-C (20W)
- Dimmer Switch

0.234" (5.944mm)