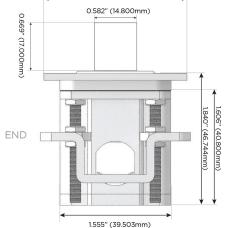

B-C (45W High Speed Charging Port)
- S USB-C (25W High Speed Charging Port)
- R Switched AC (Rocker Switch)
- **D** Dimmer Switch

#### Plug:

Supplied with Low Profile Flat 45° Angle 120 VAC Plug

Optional Standard Straight 120 VAC Plug

Optional Straight 120 VAC Pass-through Plug

- CLEAN, COMPACT DESIGN
- STREAMLINED
- LOW PROFILE
- SIDE-EXITING CORDS
- PLUG & PLAY
- 6' AC CORD & PLUG (FLAT PLUG STANDARD)
- CUSTOMIZABLE CONFIGURATIONS AND FINISHES
- ETL LISTED FOR MOUNTING IN FURNITURE
- 15A





#### AC POWER & DATA CONNECTIVITY SOLUTION

M-POWER-4TW-RED-BRTP

Specs:

# Distributed by



Mormax Company, Inc.
8 Westchester Plaza

Elmsford, NY 10523

914-699-0101

sales@mormax.com
mormax.com

## Modules/Ports:

- R Switched AC (Rocker Switch)
- E USB-A & USB-C (20W)
- Dimmer Switch









0.234" (5.944mm)