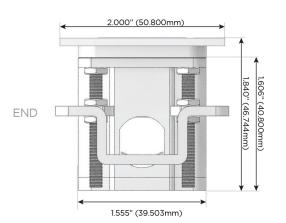

## AC POWER & DATA CONNECTIVITY SOLUTION

M-POWER-4TW-RASR-WTP

Specs:

Distributed by

Mormax Company, Inc.
8 Westchester Plaza

Elmsford, NY 10523

©

914-699-0101

sales@mormax.com
mormax.com

Modules/Ports:

R Switched AC (Rocker Switch)

A Tamper Resistant AC Receptacle

S USB-C (25W High Speed Charging Port)