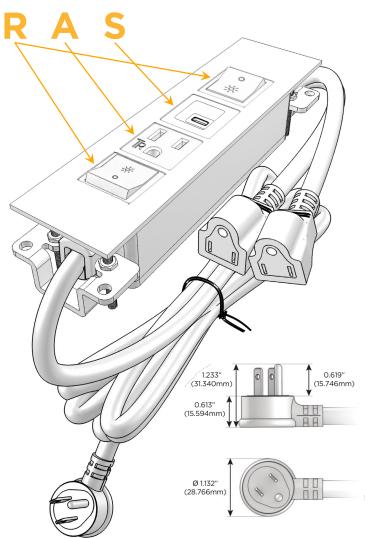

## Plug:

Supplied with Low Profile Flat 45° Angle 120 VAC

Optional Standard Straight 120 VAC Plug

Optional Straight 120 VAC Pass-through Plug

- CLEAN, COMPACT DESIGN
- **STREAMLINED**
- LOW PROFILE
- SIDE-EXITING CORDS
- **PLUG & PLAY**
- 6' AC CORD & PLUG (FLAT PLUG STANDARD)
- **CUSTOMIZABLE CONFIGURATIONS AND FINISHES**
- **UL LISTED FOR MOUNTING IN FURNITURE**
- 15A