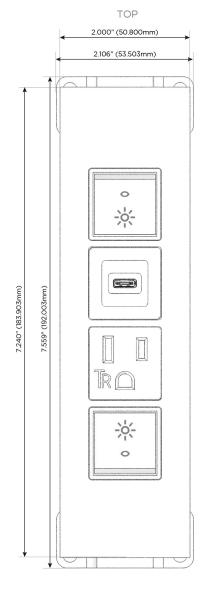

## **Module/Port Options:**

- **Tamper Resistant AC Receptacle**
- USB-A & USB-C (20W)
- Double USB-A (Fast Charging Ports 18W)
- **HDMI**
- CAT 6
- 12 RJ 12
- X Switched AC
- 3-Way Switch (Low Voltage)
- V USB-C (45W High Speed Charging Port)
- USB-C (25W High Speed Charging Port)
- R Switched AC (Rocker Switch)
- D **Dimmer Switch**