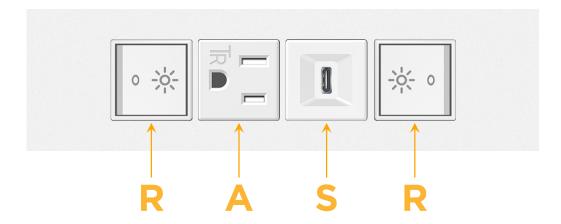

sales@mormax.com
mormax.com

Modules/Ports:

R Switched AC (Rocker Switch)

A Tamper Resistant AC Receptacle

S USB-C (25W High Speed Charging Port)