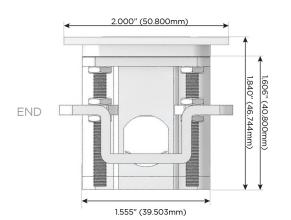

Charging Port)
- R Switched AC (Rocker Switch)
- D **Dimmer Switch**

#### Plug:

Supplied with Low Profile Flat 45° Angle 120 VAC

Optional Standard Straight 120 VAC Plug

Optional Straight 120 VAC Pass-through Plug

- CLEAN, COMPACT DESIGN
- **STREAMLINED**
- LOW PROFILE
- SIDE-EXITING CORDS
- **PLUG & PLAY**
- 6' AC CORD & PLUG (FLAT PLUG STANDARD)
- **CUSTOMIZABLE CONFIGURATIONS AND FINISHES**
- **UL LISTED FOR MOUNTING IN FURNITURE**
- 15A





#### AC POWER & DATA CONNECTIVITY SOLUTION

M-POWER-4TW-RASR-SS8TP

Specs:

## Distributed by



Mormax Company, Inc.

8 Westchester Plaza

Elmsford, NY 10523

<u>&</u>

914-699-0101

sales@mormax.com
mormax.com

# Modules/Ports:

- R Switched AC (Rocker Switch)
- A Tamper Resistant AC Receptacle
- S USB-C (25W High Speed Charging Port)