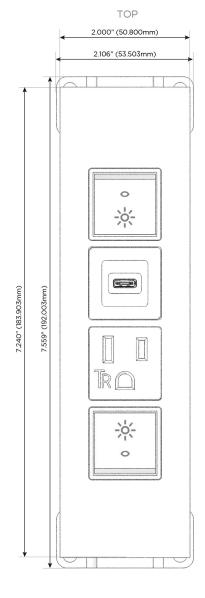

#### Trim Plate Finish: STAINLESS STEEL MIRROR FINISH

Custom Finishes Available M-POWER-4TW-RASR-SS8TP

#### **Module/Port Options:**

- **Tamper Resistant AC Receptacle**
- USB-A & USB-C (20W)
- Double USB-A (Fast Charging Ports 18W)
- **HDMI**
- CAT 6
- 12 RJ 12
- X Switched AC
- 3-Way Switch (Low Voltage)
- V USB-C (45W High Speed Charging Port)
- USB-C (25W High Speed Charging Port)
- R Switched AC (Rocker Switch)
- D **Dimmer Switch**

# Modules/Ports:

- R Switched AC (Rocker Switch)
- A Tamper Resistant AC Receptacle
- S USB-C (25W High Speed Charging Port)