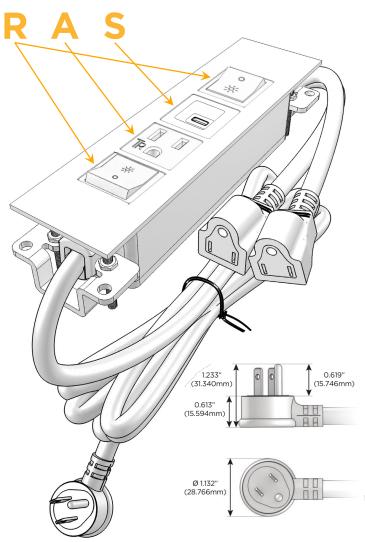

#### Plug:

Supplied with Low Profile Flat 45° Angle 120 VAC

Optional Standard Straight 120 VAC Plug

Optional Straight 120 VAC Pass-through Plug

- CLEAN, COMPACT DESIGN
- **STREAMLINED**
- LOW PROFILE
- SIDE-EXITING CORDS
- **PLUG & PLAY**
- 6' AC CORD & PLUG (FLAT PLUG STANDARD)
- **CUSTOMIZABLE CONFIGURATIONS AND FINISHES**
- **UL LISTED FOR MOUNTING IN FURNITURE**
- 15A

# Modules/Ports:

- R Switched AC (Rocker Switch)
- A Tamper Resistant AC Receptacle
- S USB-C (25W High Speed Charging Port)