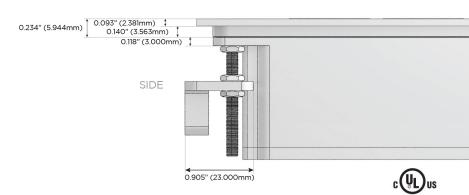

arging Port)
- R Switched AC (Rocker Switch)
- D **Dimmer Switch**

#### Plug:

Supplied with Low Profile Flat 45° Angle 120 VAC

Optional Standard Straight 120 VAC Plug

Optional Straight 120 VAC Pass-through Plug

- CLEAN, COMPACT DESIGN
- **STREAMLINED**
- LOW PROFILE
- SIDE-EXITING CORDS
- **PLUG & PLAY**
- 6' AC CORD & PLUG (FLAT PLUG STANDARD)
- **CUSTOMIZABLE CONFIGURATIONS AND FINISHES**
- **UL LISTED FOR MOUNTING IN FURNITURE**
- 15A





#### AC POWER & DATA CONNECTIVITY SOLUTION

M-POWER-4TW-RASR-SS8TP

Specs:

## Distributed by



Mormax Company, Inc.

8 Westchester Plaza

Elmsford, NY 10523

<u>&</u>

914-699-0101

sales@mormax.com
mormax.com

# Modules/Ports:

- R Switched AC (Rocker Switch)
- A Tamper Resistant AC Receptacle
- S USB-C (25W High Speed Charging Port)