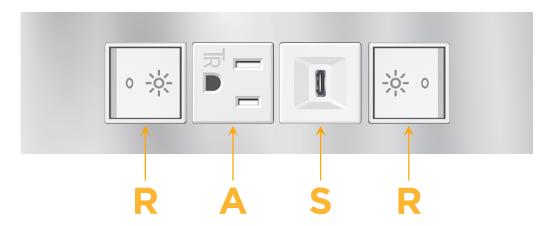

# Modules/Ports:

- R Switched AC (Rocker Switch)
- A Tamper Resistant AC Receptacle
- S USB-C (25W High Speed Charging Port)